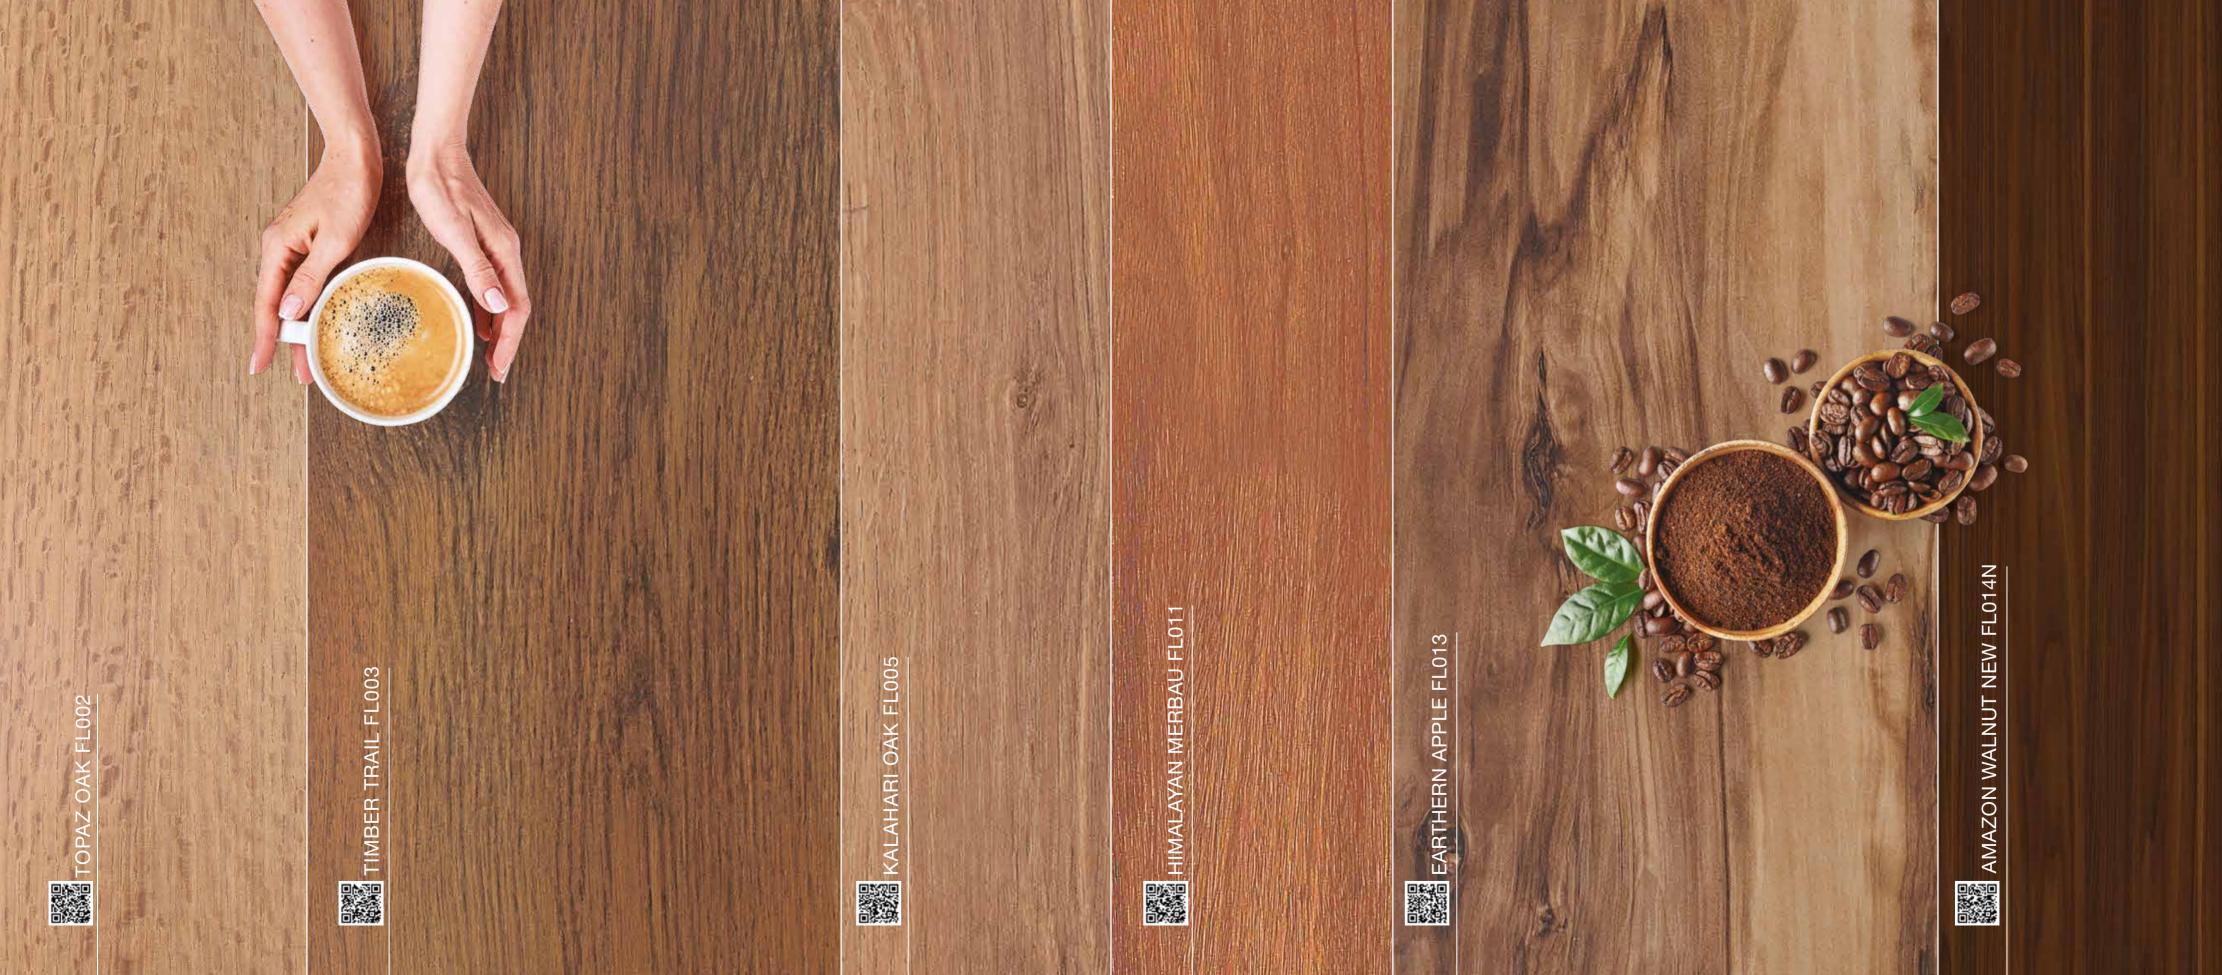

Wooden floors with their withered, natural look lend authenticity and harmony to living spaces. The style and appearance of your room is determined by the color of your floor. Different shades of wood can match different tastes and personalities.

Real natural tones in Greenpanel Wooden Flooring add timelessness. Lighter shades stand for extra spacious look and feel, warm shades for coziness and darker shades for a dash of luxury.

PRIMA
CRESCENT MOONLIGHT FLP510