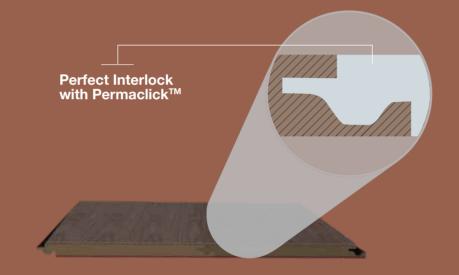

#### PERMACLICK<sup>TM</sup> THE MOST SUPERIOR CLICK LOCK SYSTEM

Unlike many floors, Greenpanel Wooden Flooring do not have beveled edges or a V-Groove, but a 90-degree edge between two planks.

Due to imperfections in the manufacturing process of unlicensed interlocking systems made by other manufacturers, two adjoining wood planks do not sit level and are at different heights.

Due to the unique Permaclick™ interlocking system of Greenpanel Wooden Flooring, the edges are always in level.

There are no surface imperfections or edges sticking out (FIG.2).

Greenpanel Wooden Flooring have a unique angle snap method of layout that fits the planks together at 90-degree angle for a perfect seamless finish.

This means Greenpanel Wooden Flooring have 90-degree edges that are safe, locked together with no portion of inner HDF core exposed. As a result, the floor is highly resistant to water ingress and dust accumulation.