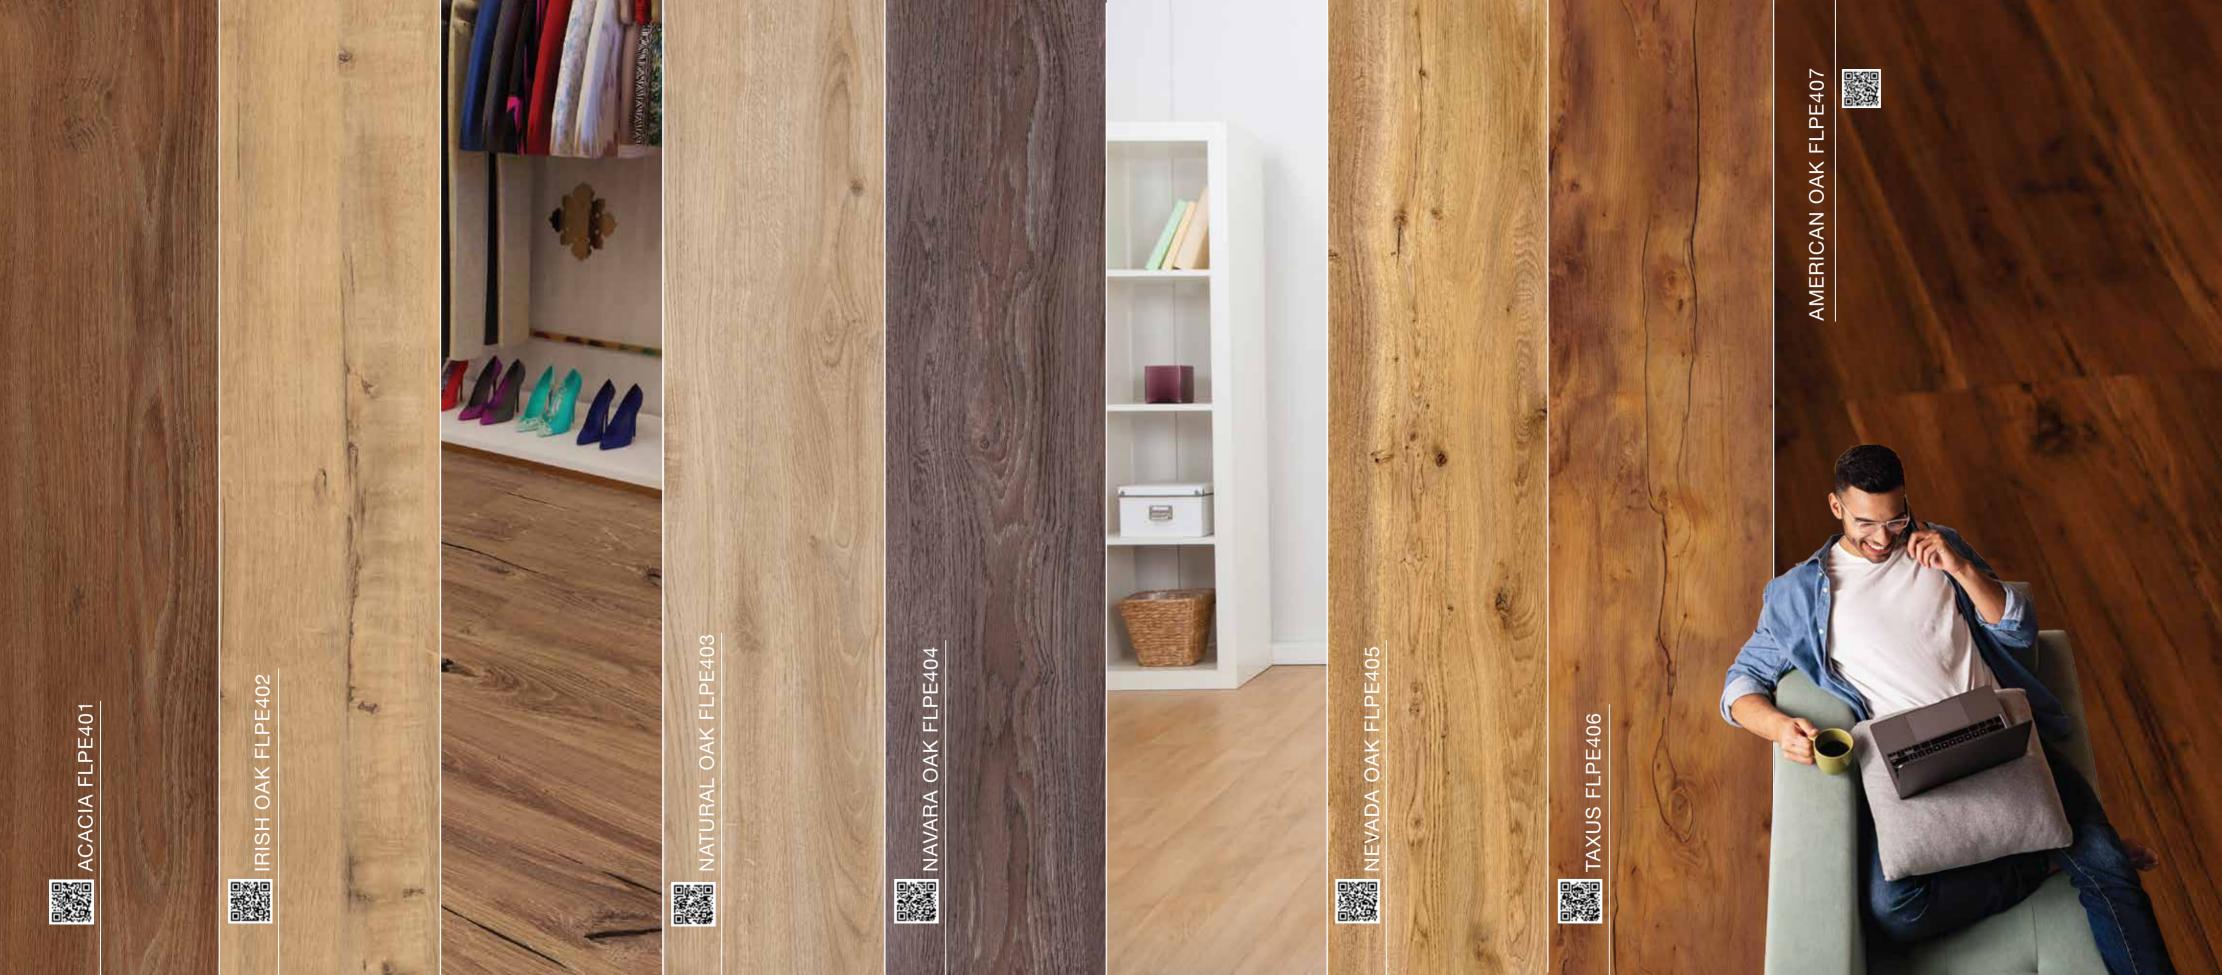

Wooden floors with their withered, natural look lend authenticity and harmony to living spaces. The style and appearance of your room is determined by the color of your floor. Different shades of wood can match different tastes and personalities.

Real natural tones in Greenpanel Wooden Flooring add timelessness. Lighter shades stand for extra spacious look and feel, warm shades for coziness and darker shades for a dash of luxury.

PRIMA
CRESCENT MOONLIGHT FLP510