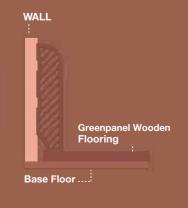

#### PERMACLICK<sup>TM</sup> THE MOST SUPERIOR CLICK LOCK SYSTEM

Unlike many floors, Greenpanel Wooden Flooring do not have beveled edges or a V-Groove, but a 90-degree edge between two planks.

Due to imperfections in the manufacturing process of unlicensed interlocking systems made by other manufacturers, two adjoining wood planks do not sit level and are at different heights.

This results in the edge of one plank being higher than that of its adjoining plank (FIG.1). In such a situation, a 90-degree angle results in a very sharp edge, creating risk of injury when walking barefoot or there is a risk of tripping.

Due to the unique Permaclick™ interlocking system of Greenpanel Wooden Flooring, the edges are always in level.

There are no surface imperfections or edges sticking out (FIG.2).