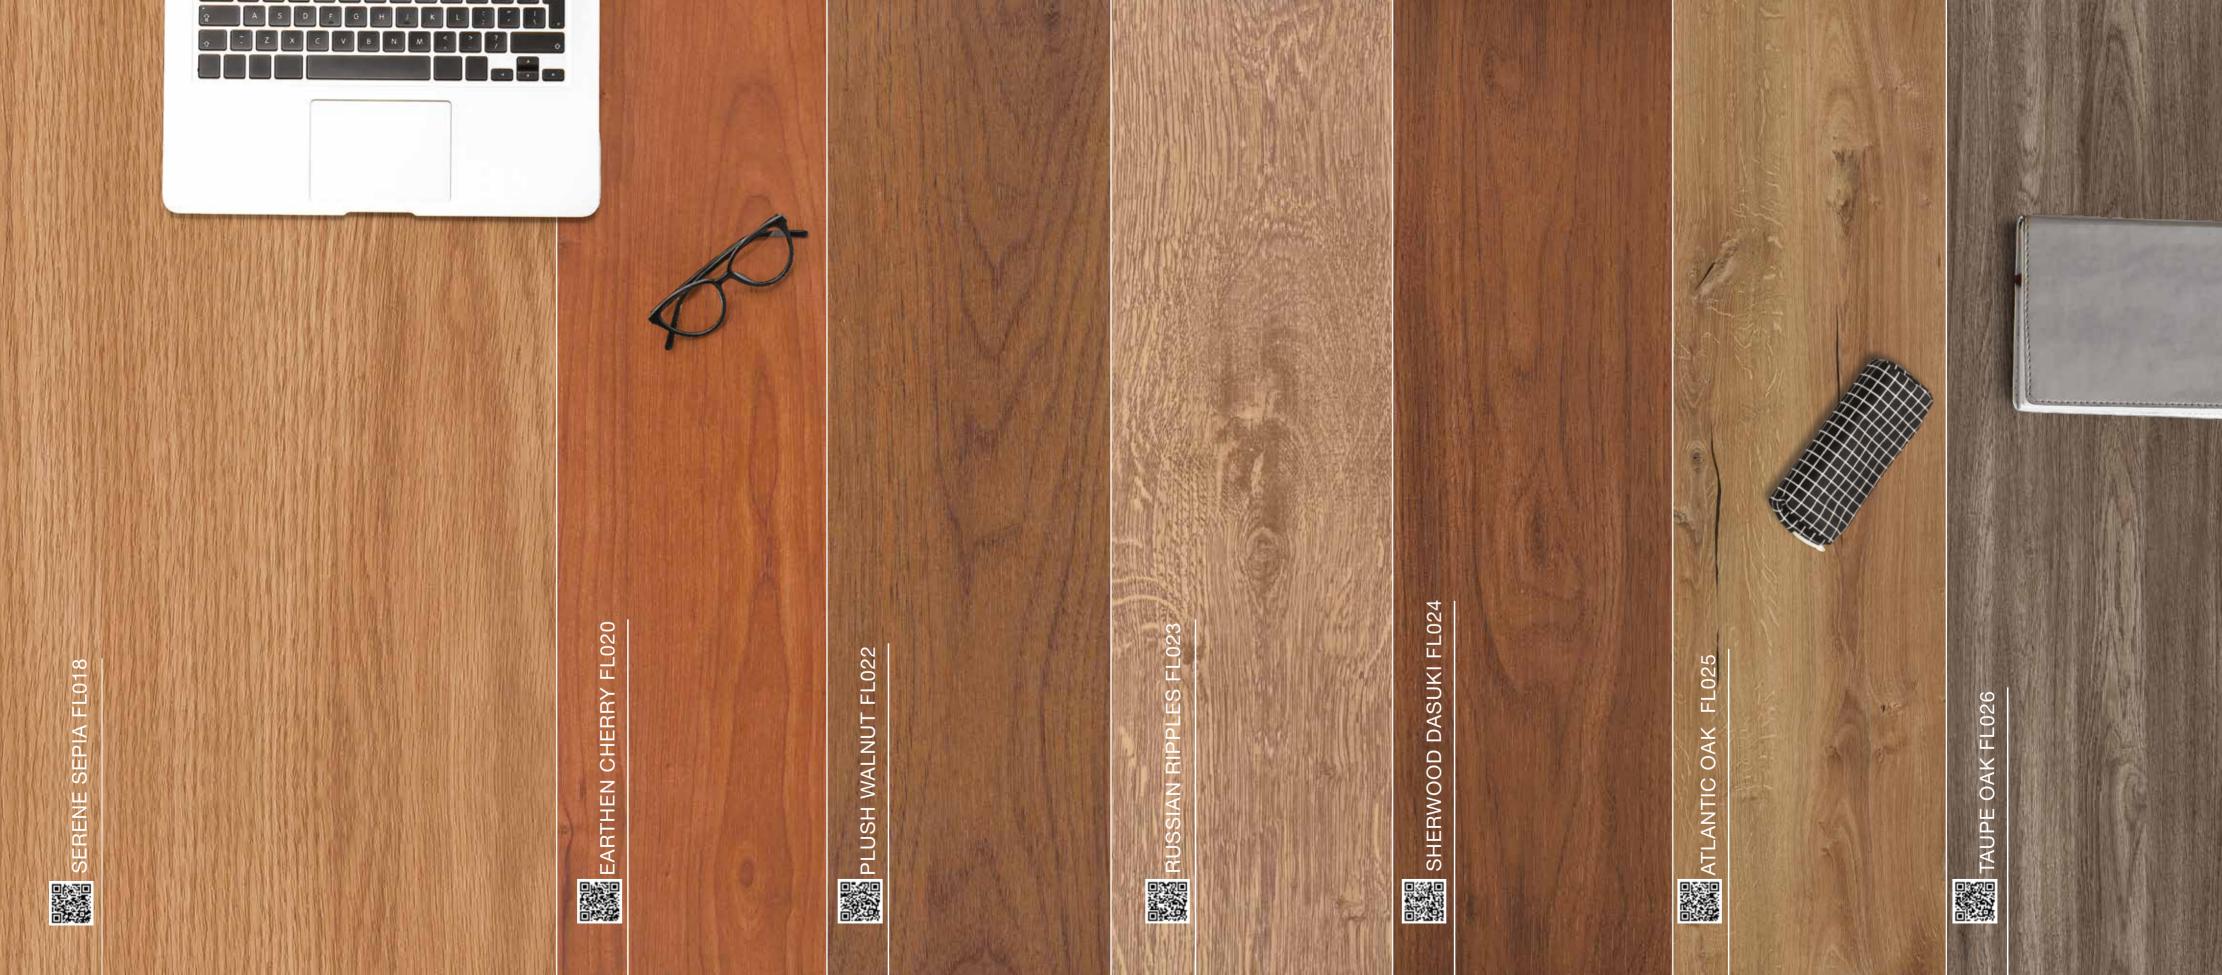

Wooden floors with their withered, natural look lend authenticity and harmony to living spaces. The style and appearance of your room is determined by the color of your floor. Different shades of wood can match different tastes and personalities.

Real natural tones in Greenpanel Wooden Flooring add timelessness. Lighter shades stand for extra spacious look and feel, warm shades for coziness and darker shades for a dash of luxury.

PRIMA
CRESCENT MOONLIGHT FLP510