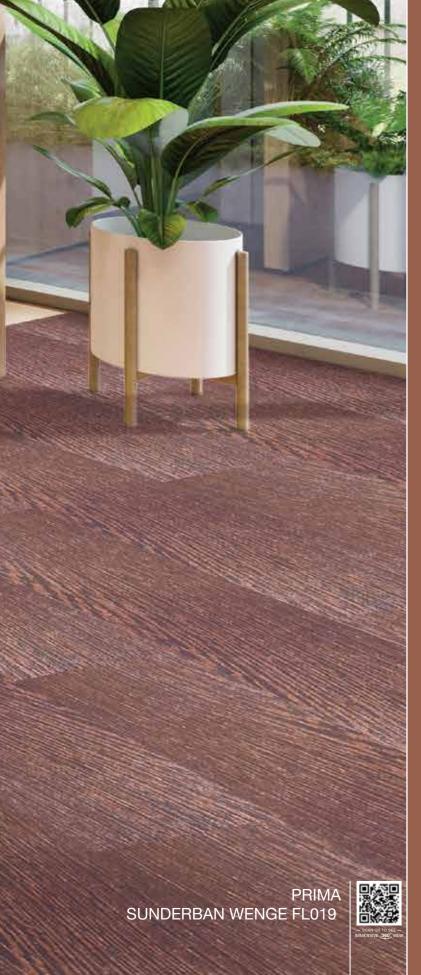

Real natural tones in Greenpanel Wooden Flooring add timelessness. Lighter shades stand for extra spacious look and feel, warm shades for coziness and darker shades for a dash of luxury.

PRIMA
CRESCENT MOONLIGHT FLP510