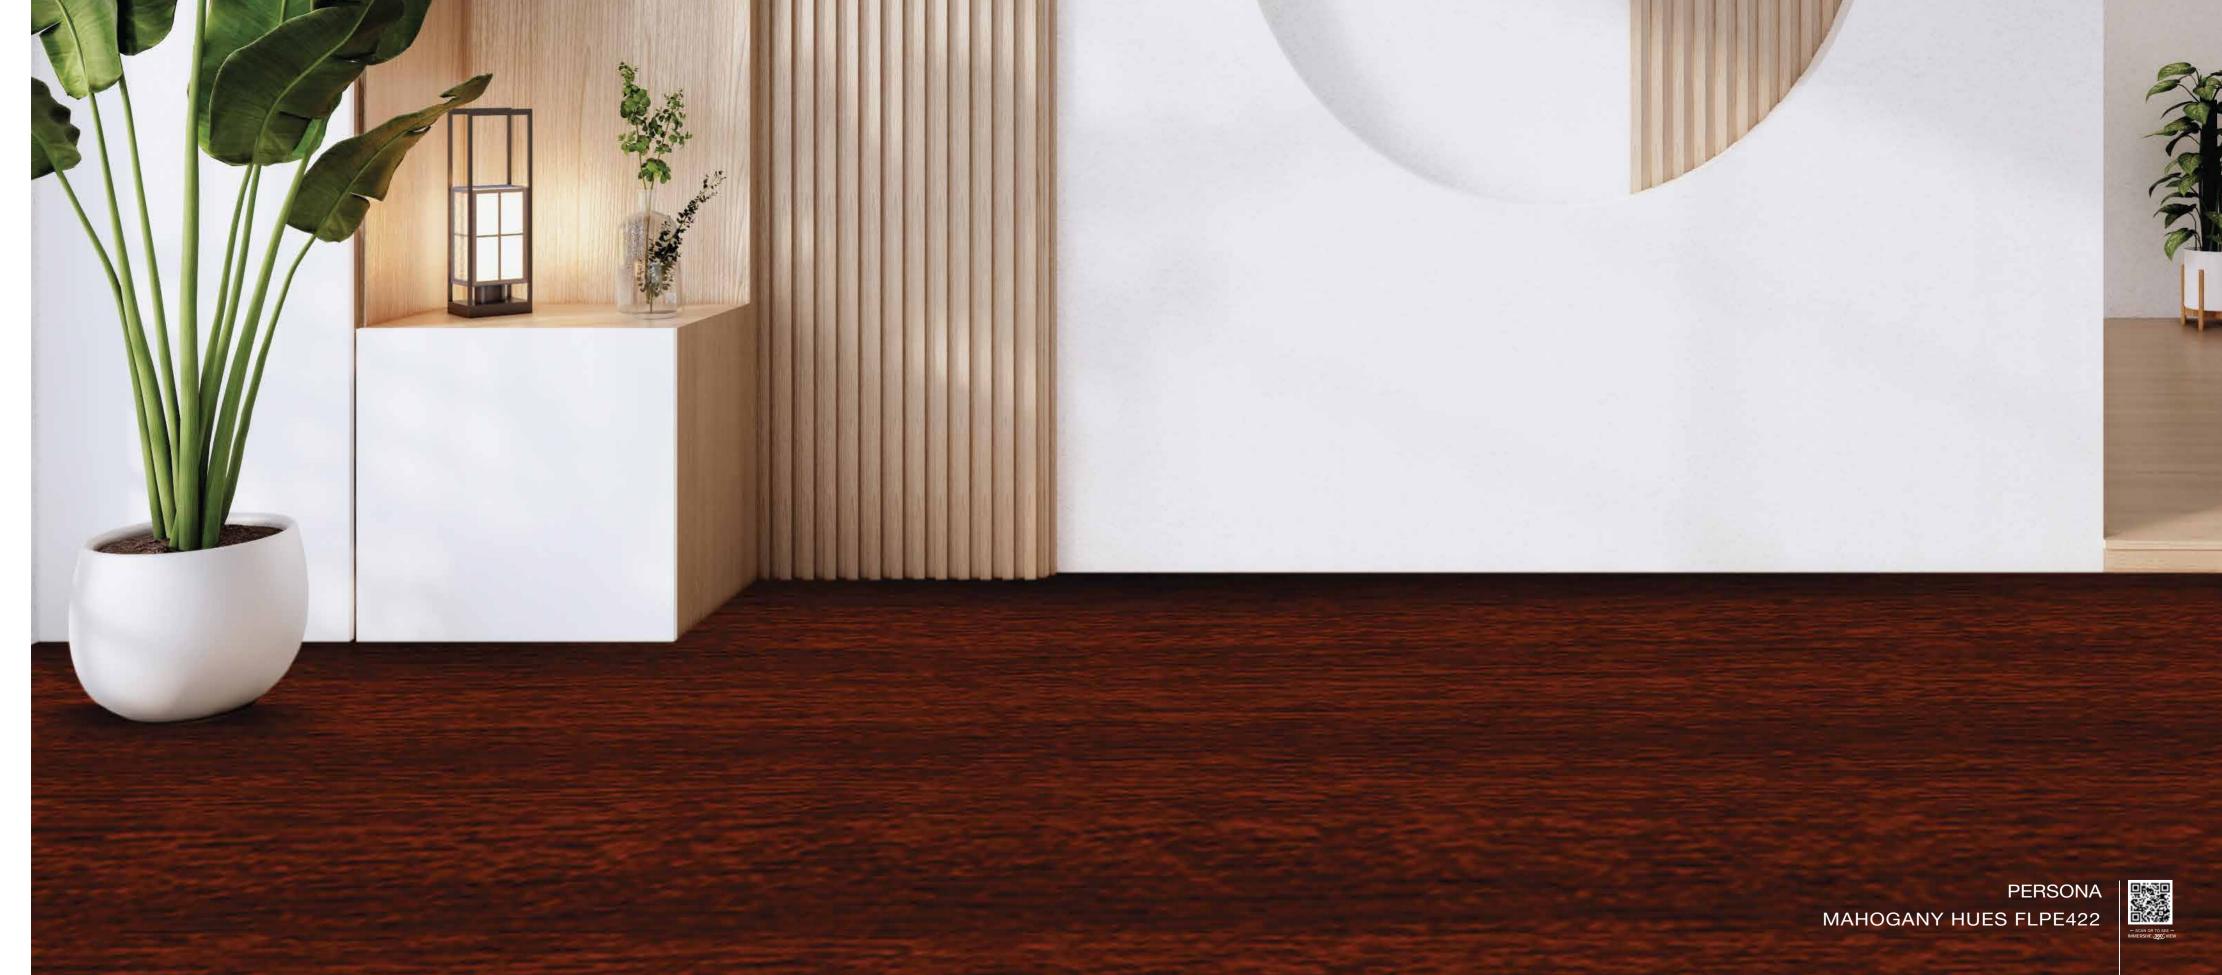

Real natural tones in Greenpanel Wooden Flooring add timelessness. Lighter shades stand for extra spacious look and feel, warm shades for coziness and darker shades for a dash of luxury.

PRIMA
CRESCENT MOONLIGHT FLP510

# PRIMA | PRIMA | EARTHERN APPLE FL013