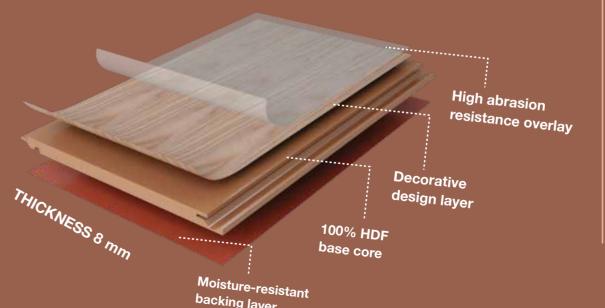

#### 90-DEGREE EDGE

High abrasion resistance overlay Decorative design layer

100% Hardwood Moisture-resistant backing layer

#### TOP LAYER

High abrasion resistance overlay

#### **SECOND LAYER**

Decorative design layer

#### **MIDDLE LAYER**

100% HDF base core

#### **BASE LAYER**

Moisture-resistant backing layer