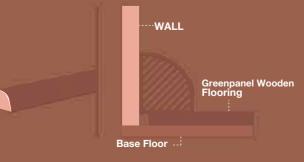

#### SKIRTING

Provides finish to the floors by cladding the lower part of the adjoining walls.

#### **BEADING**

Creates a border between the floor and adjoining walls. Can be used as an alternate to skirting where skirting is not used.