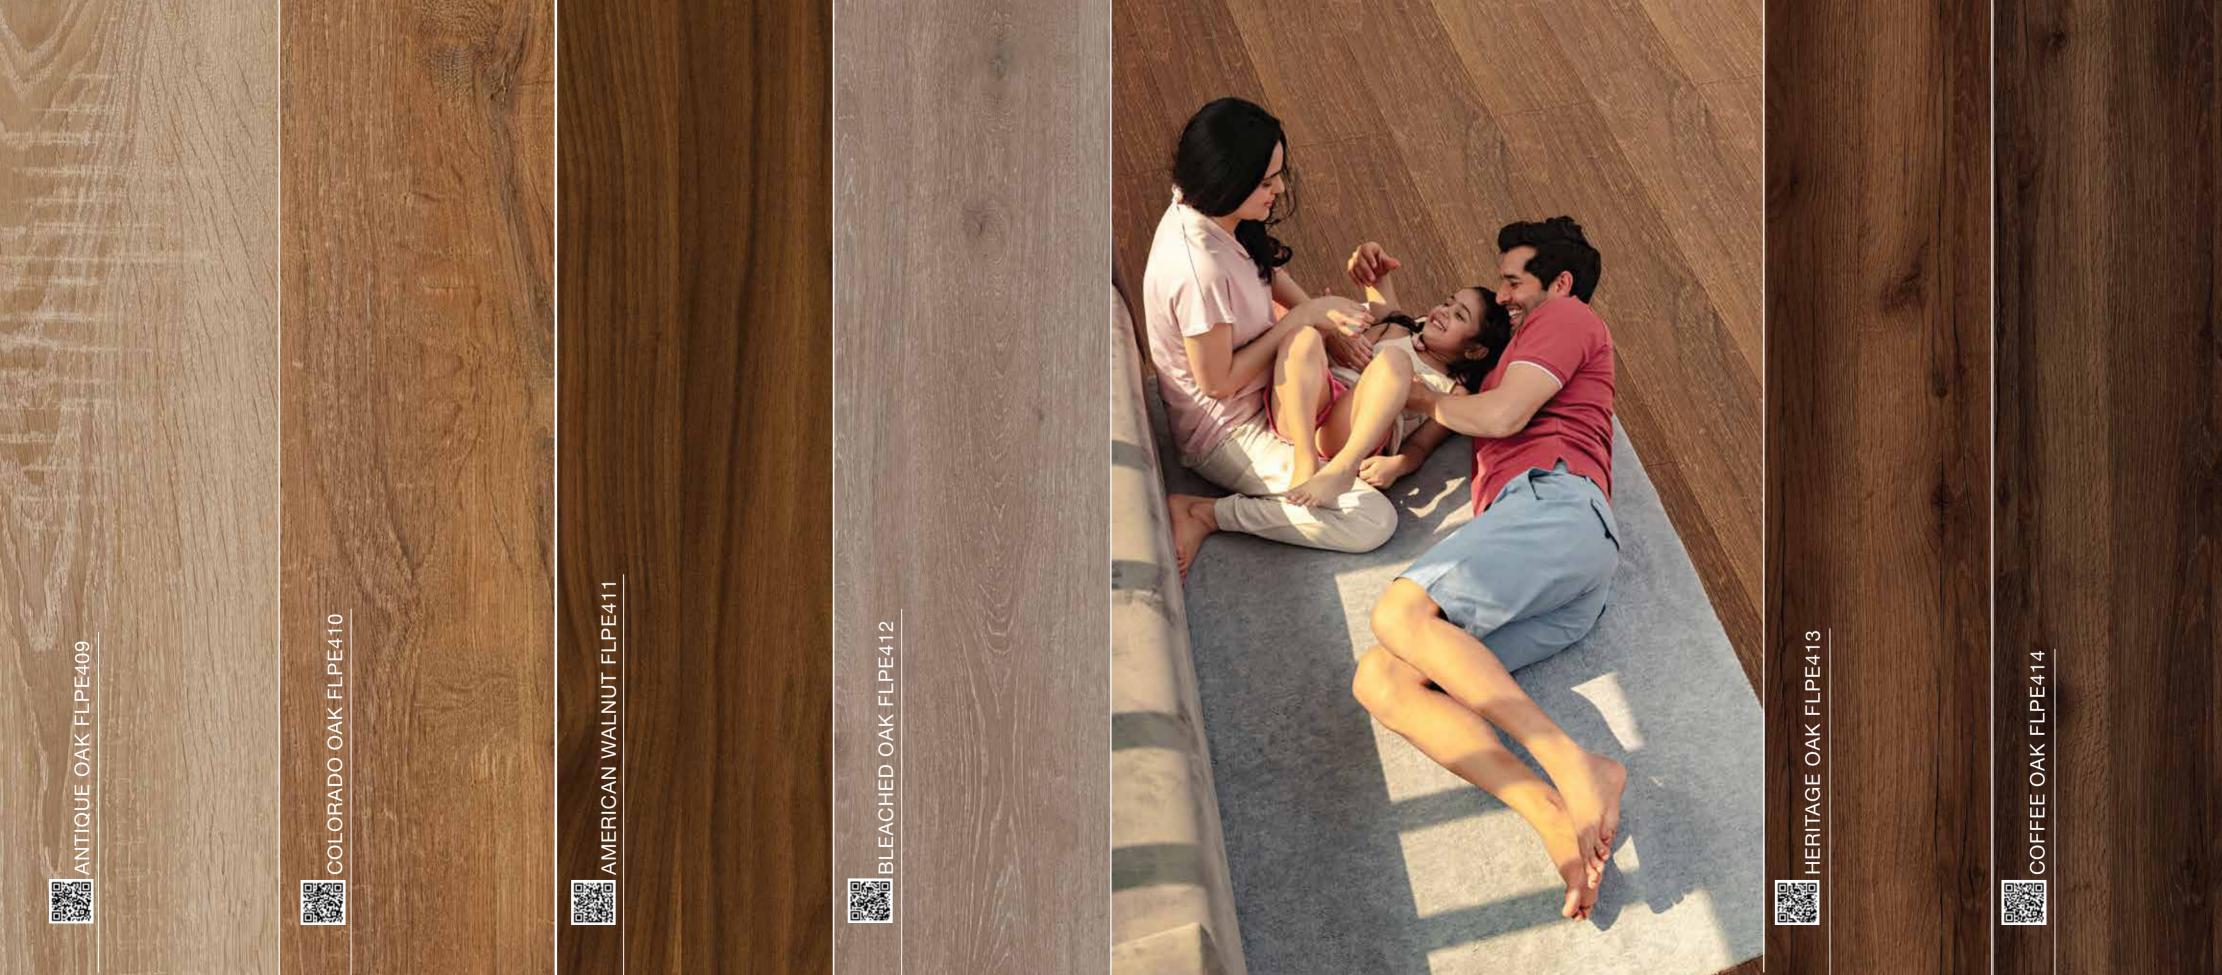

Wooden floors with their withered, natural look lend authenticity and harmony to living spaces. The style and appearance of your room is determined by the color of your floor. Different shades of wood can match different tastes and personalities.

Real natural tones in Greenpanel Wooden Flooring add timelessness. Lighter shades stand for extra spacious look and feel, warm shades for coziness and darker shades for a dash of luxury.

PRIMA
CRESCENT MOONLIGHT FLP510