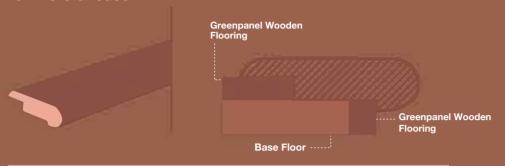

#### PERFECT SURFACE (FIG.2)

To overcome imperfection of the profile, the edges are beveled or shaped in a V-Groove to provide a gentler angle between the planks (FIG.3).

The process of beveling or V-Grooving involves trimming of each 90-degree edge, resulting in the removal of the high-abrasive resistant layer and the decorative design layer which exposes the inner HDF core of the flooring (FIG.3). Since the protective layers get removed, this makes the HDF core highly susceptible to water ingress as well as accumulation of dirt.

Greenpanel Wooden Flooring have a unique angle snap method of layout that fits the planks together at 90-degree angle for a perfect seamless finish.

This means Greenpanel Wooden Flooring have 90-degree edges that are safe, locked together with no portion of inner HDF core exposed. As a result, the floor is highly resistant to water ingress and dust accumulation.