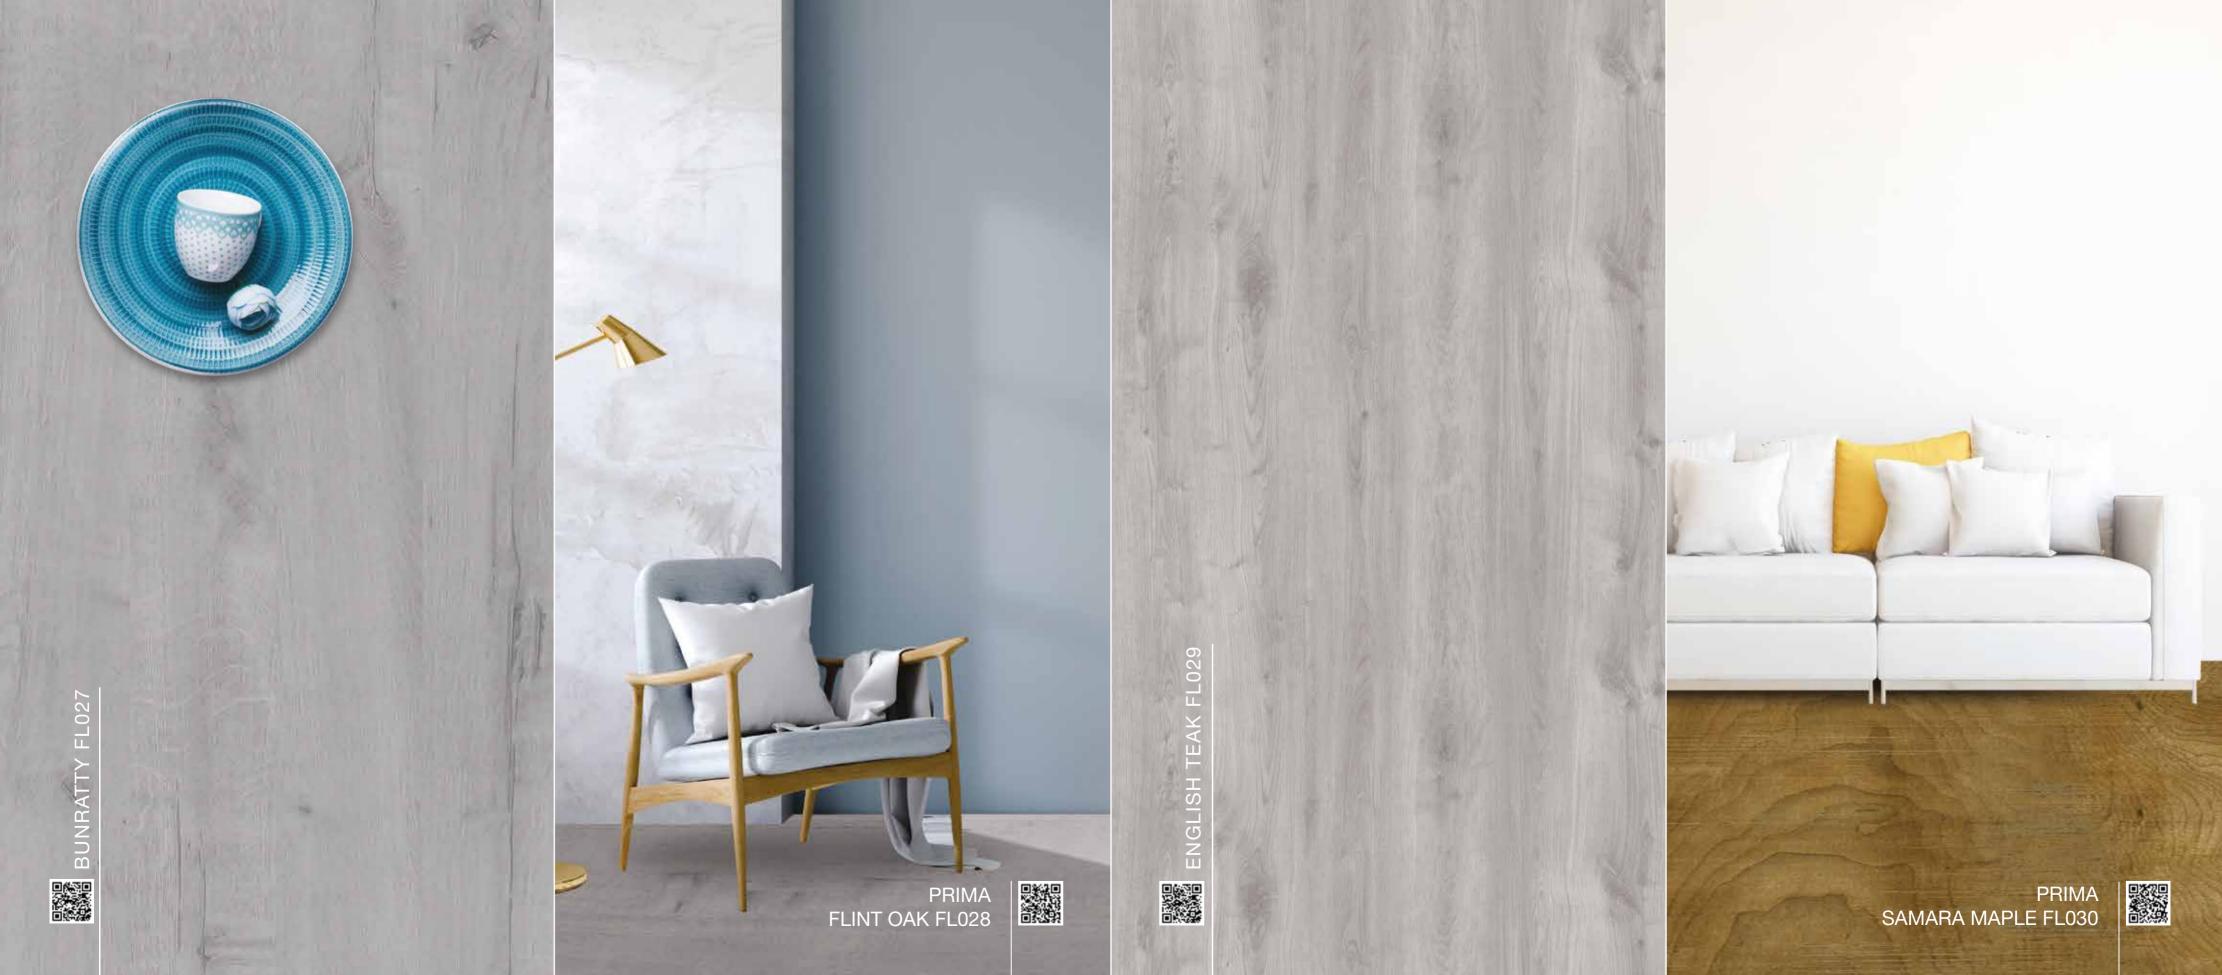

Wooden floors with their withered, natural look lend authenticity and harmony to living spaces. The style and appearance of your room is determined by the color of your floor. Different shades of wood can match different tastes and personalities.

Real natural tones in Greenpanel Wooden Flooring add timelessness. Lighter shades stand for extra spacious look and feel, warm shades for coziness and darker shades for a dash of luxury.

PRIMA
CRESCENT MOONLIGHT FLP510