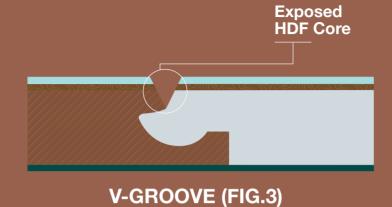

#### PERFECT SURFACE (FIG.2)

To overcome imperfection of the profile, the edges are beveled or shaped in a V-Groove to provide a gentler angle between the planks (FIG.3).

The process of beveling or V-Grooving involves trimming of each 90-degree edge, resulting in the removal of the high-abrasive resistant layer and the decorative design layer which exposes the inner HDF core of the flooring (FIG.3). Since the protective layers get removed, this makes the HDF core highly susceptible to water ingress as well as accumulation of dirt.