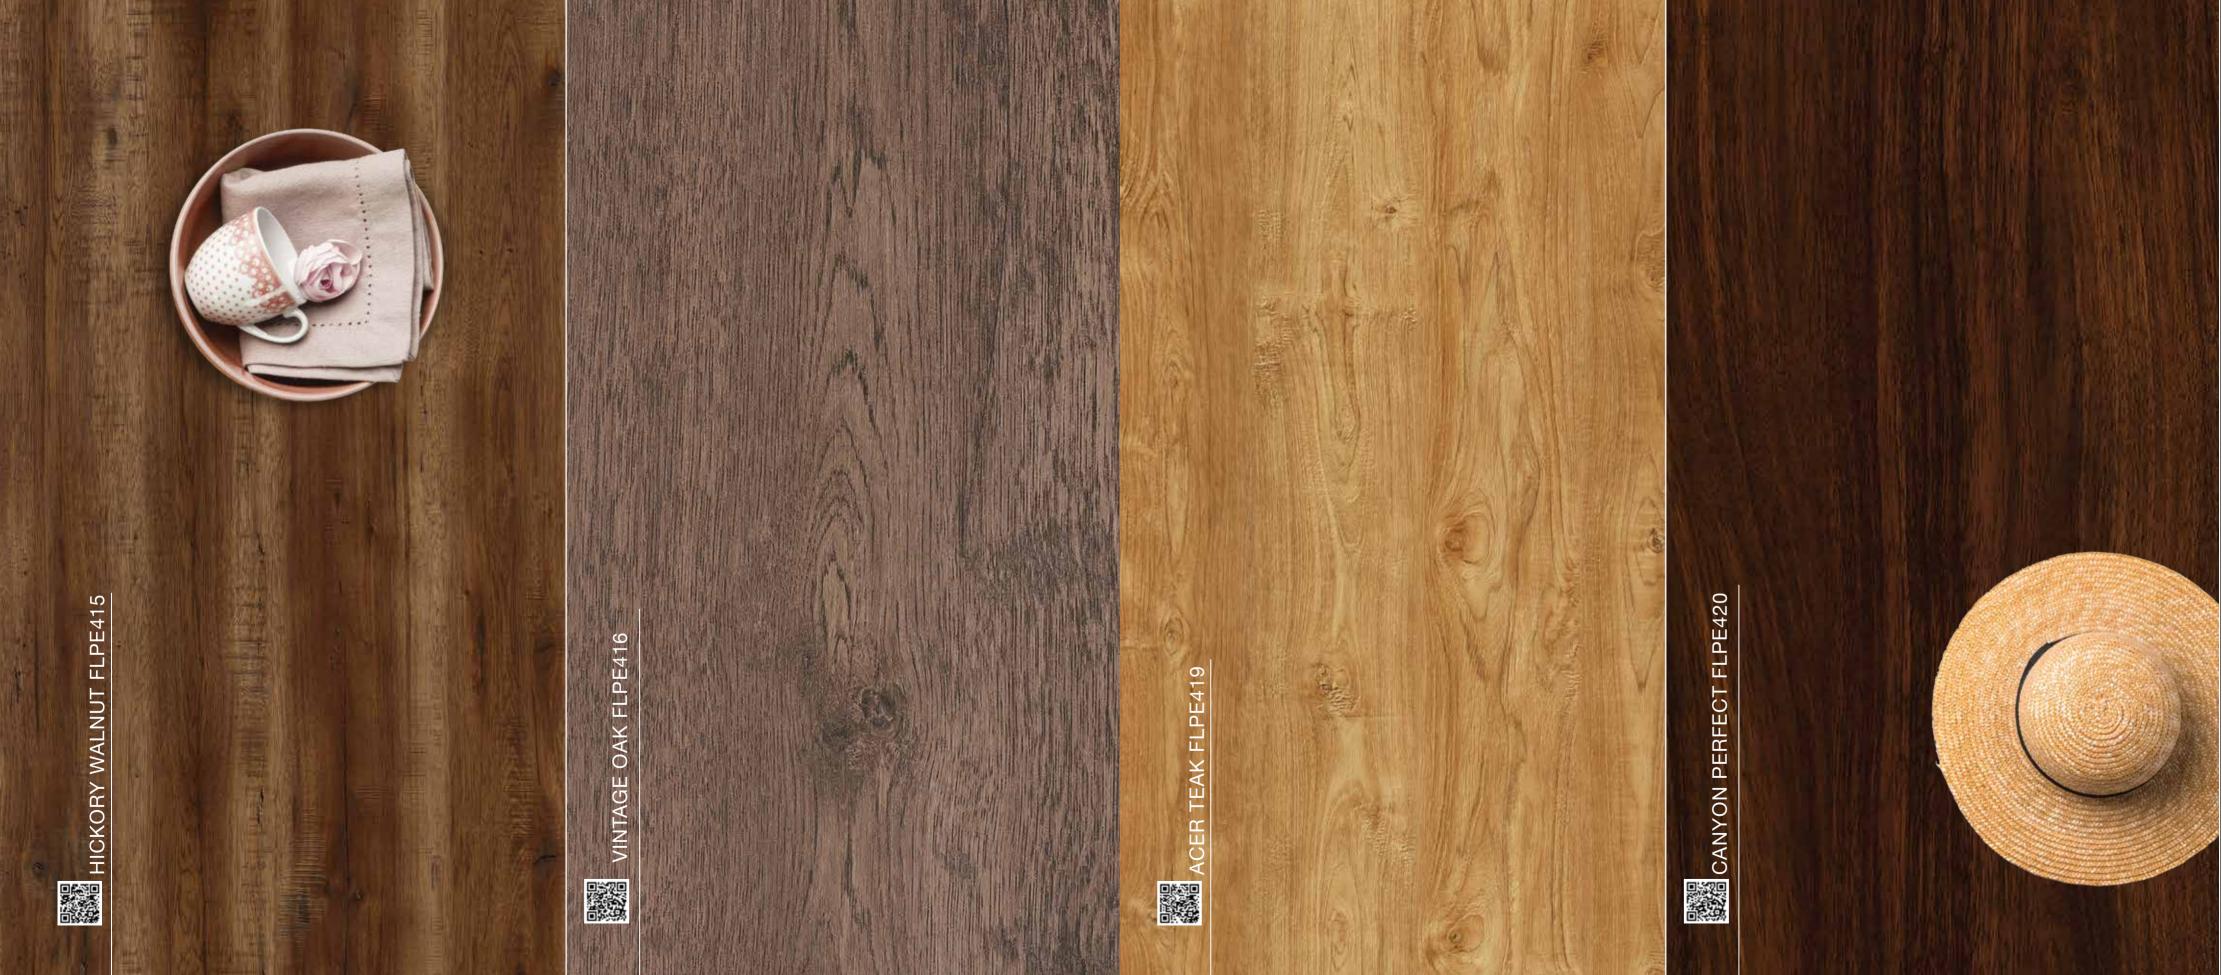

Wooden floors with their withered, natural look lend authenticity and harmony to living spaces. The style and appearance of your room is determined by the color of your floor. Different shades of wood can match different tastes and personalities.

Real natural tones in Greenpanel Wooden Flooring add timelessness. Lighter shades stand for extra spacious look and feel, warm shades for coziness and darker shades for a dash of luxury.

PRIMA
CRESCENT MOONLIGHT FLP510