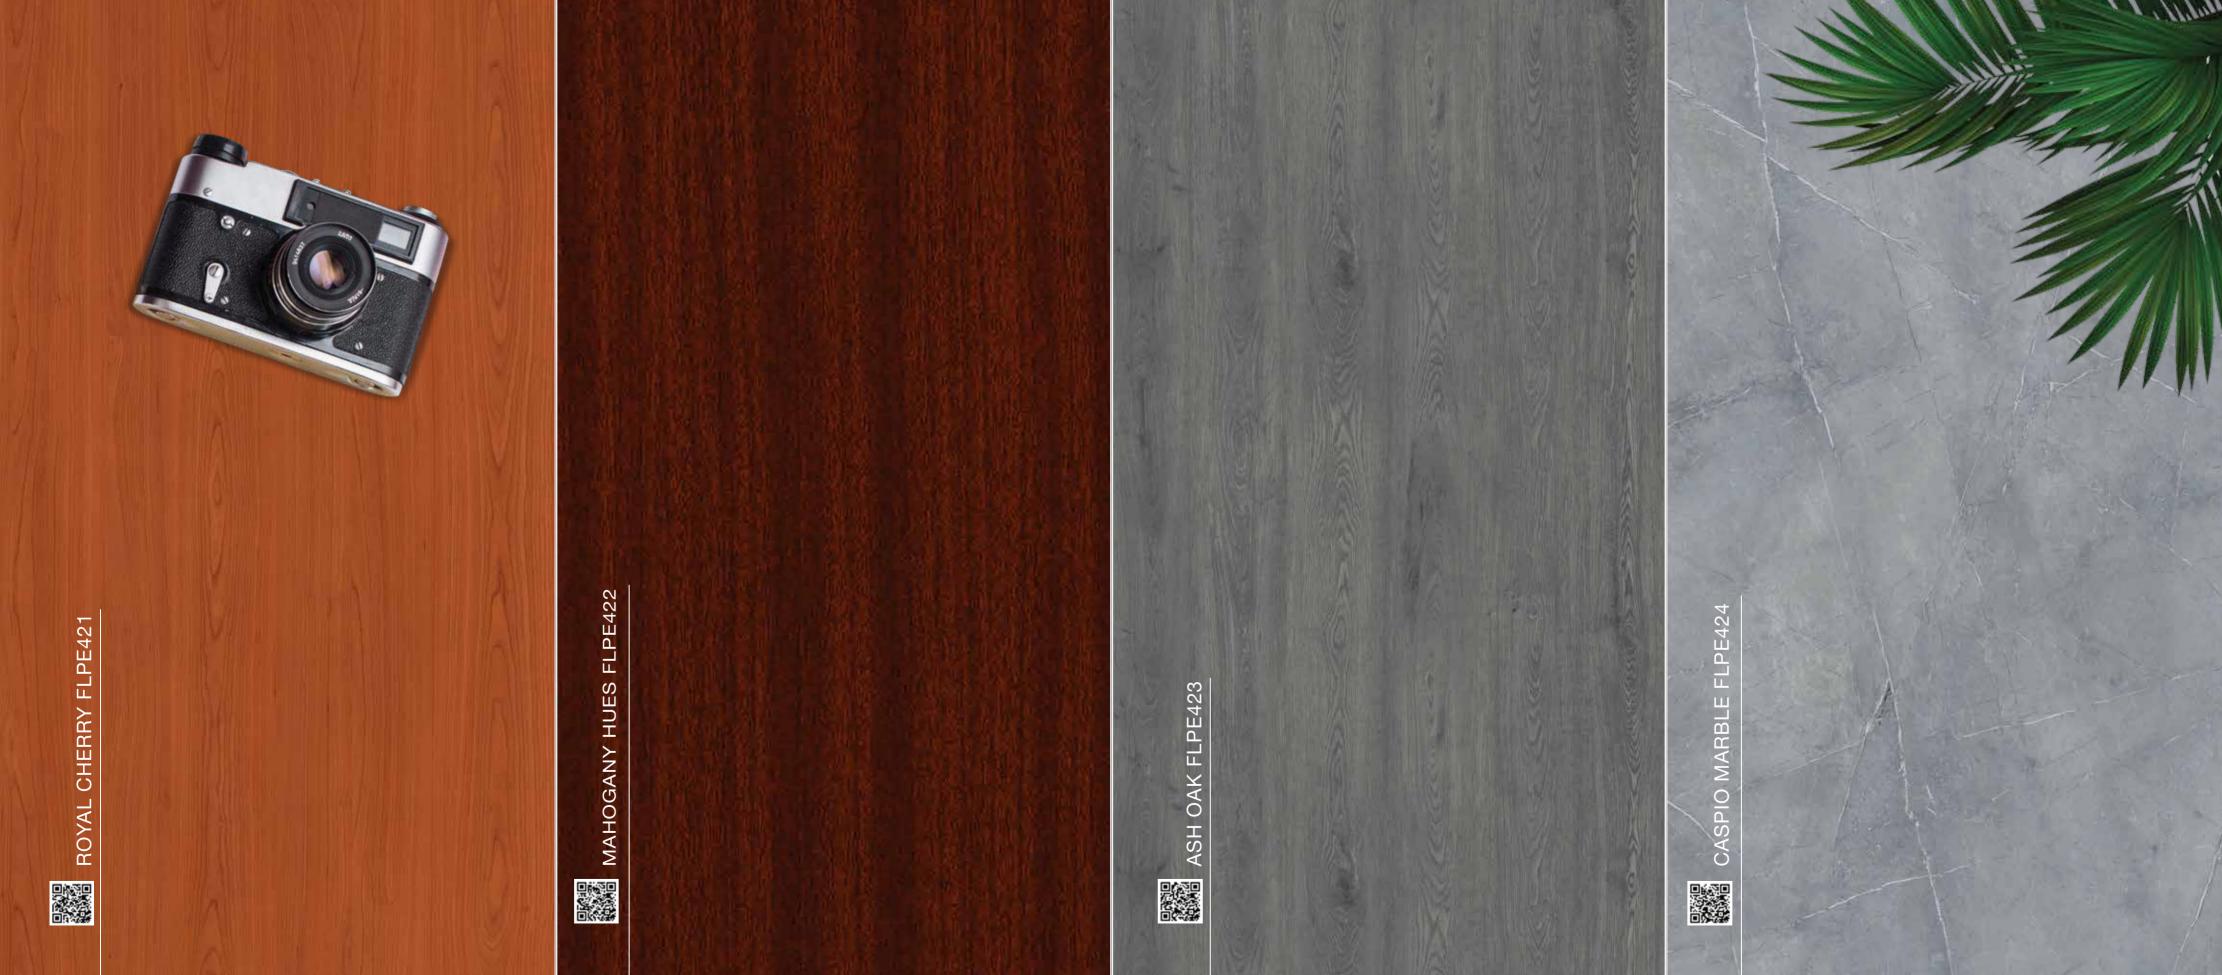

Wooden floors with their withered, natural look lend authenticity and harmony to living spaces. The style and appearance of your room is determined by the color of your floor. Different shades of wood can match different tastes and personalities.

Real natural tones in Greenpanel Wooden Flooring add timelessness. Lighter shades stand for extra spacious look and feel, warm shades for coziness and darker shades for a dash of luxury.

PRIMA
CRESCENT MOONLIGHT FLP510