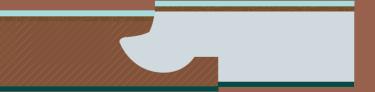

#### IMPERFECT SURFACE (FIG.1)

This results in the edge of one plank being higher than that of its adjoining plank (FIG.1). In such a situation, a 90-degree angle results in a very sharp edge, creating risk of injury when walking barefoot or there is a risk of tripping.