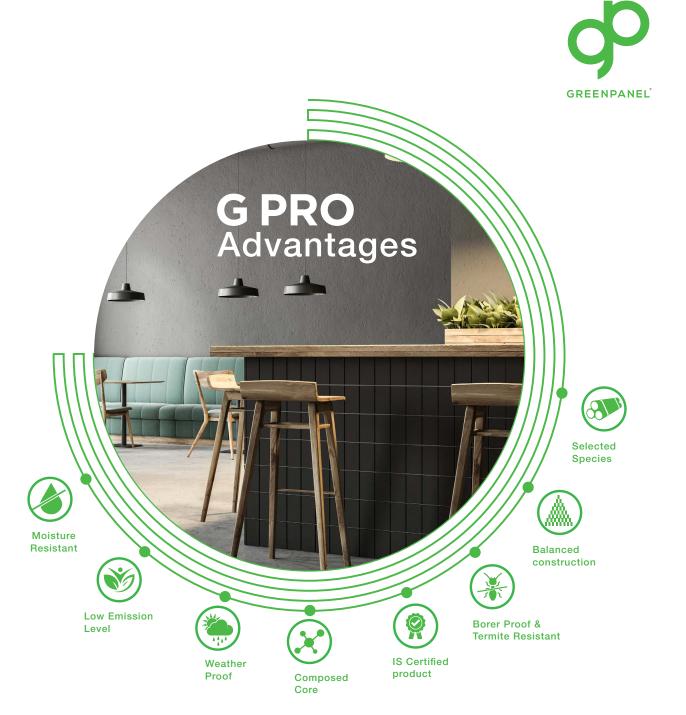

## About G PRO

The fully-loaded ply, sourced from specially selected eco-friendly timber. G PRO is borer proof and termite-resistant with lesser susceptibility to weather variance.

Best suited for residential and commercial places.

## **Area of Application**

Made from selected species, G PRO Plywood and Block Boards are the first choice for many when they think of doing their interiors. This is because, along with being weather proof, these boards are anti-fungal and borer resistant too, making it ideal for application in residential & commercial places.