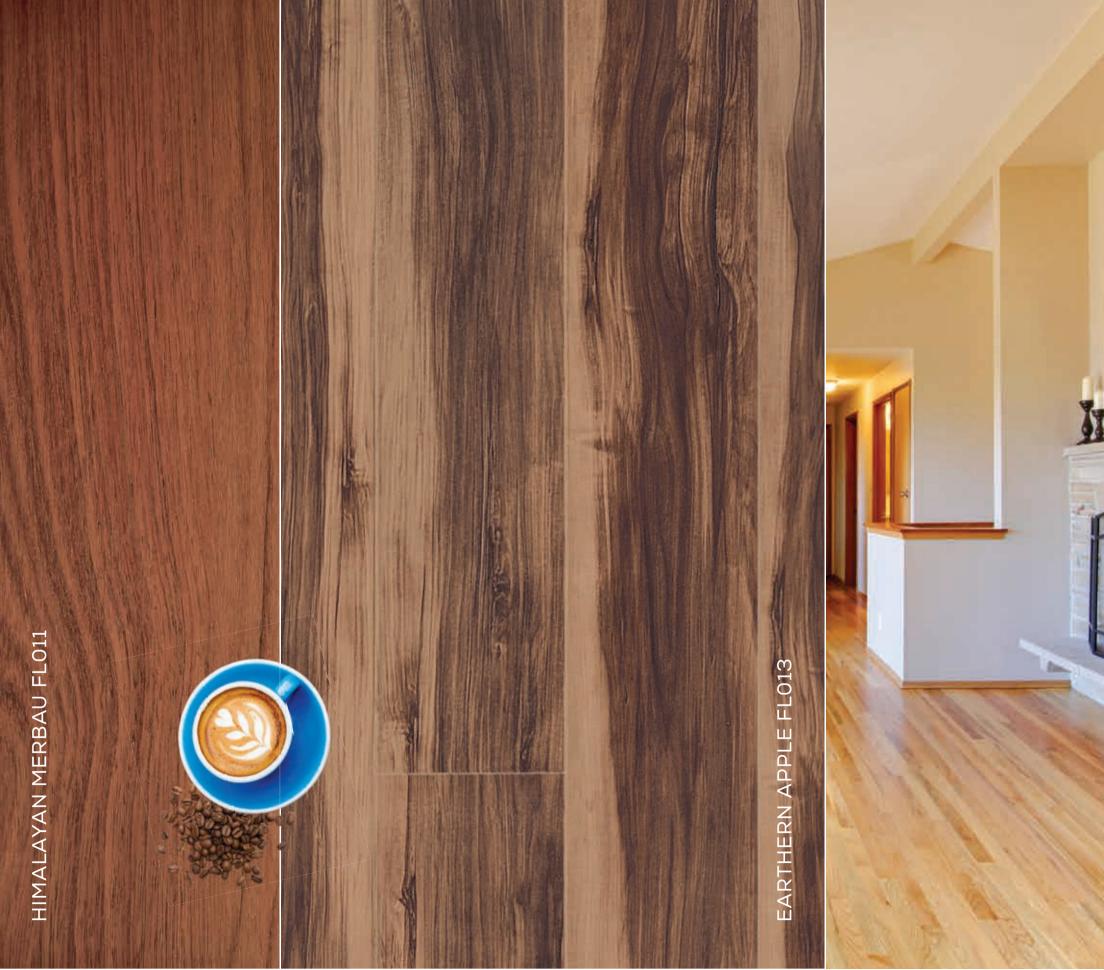

# THE NEW FLOORING TRENDSEMBRACING NATURE!

As we get more and more attuned to the modern and monotonous nature of urban life. Today, we long more for the beauty and pleasure of living amidst nature. Adopting nature and natural living practices is becoming a fast way of life internationally and its catching up in India as well.

Wooden floors with their withered, natural look lend authenticity and harmony to living spaces. The style and appearance of your room is determined by the colour of your floor. Different shades of wood can match different tastes and personalities.

Real natural tones in Greenpanel Wood Floors add timelessness.

Lighter shades stand for extra spacious look and feel,

warm shades for cosiness and darker shades for

a dash of luxury.