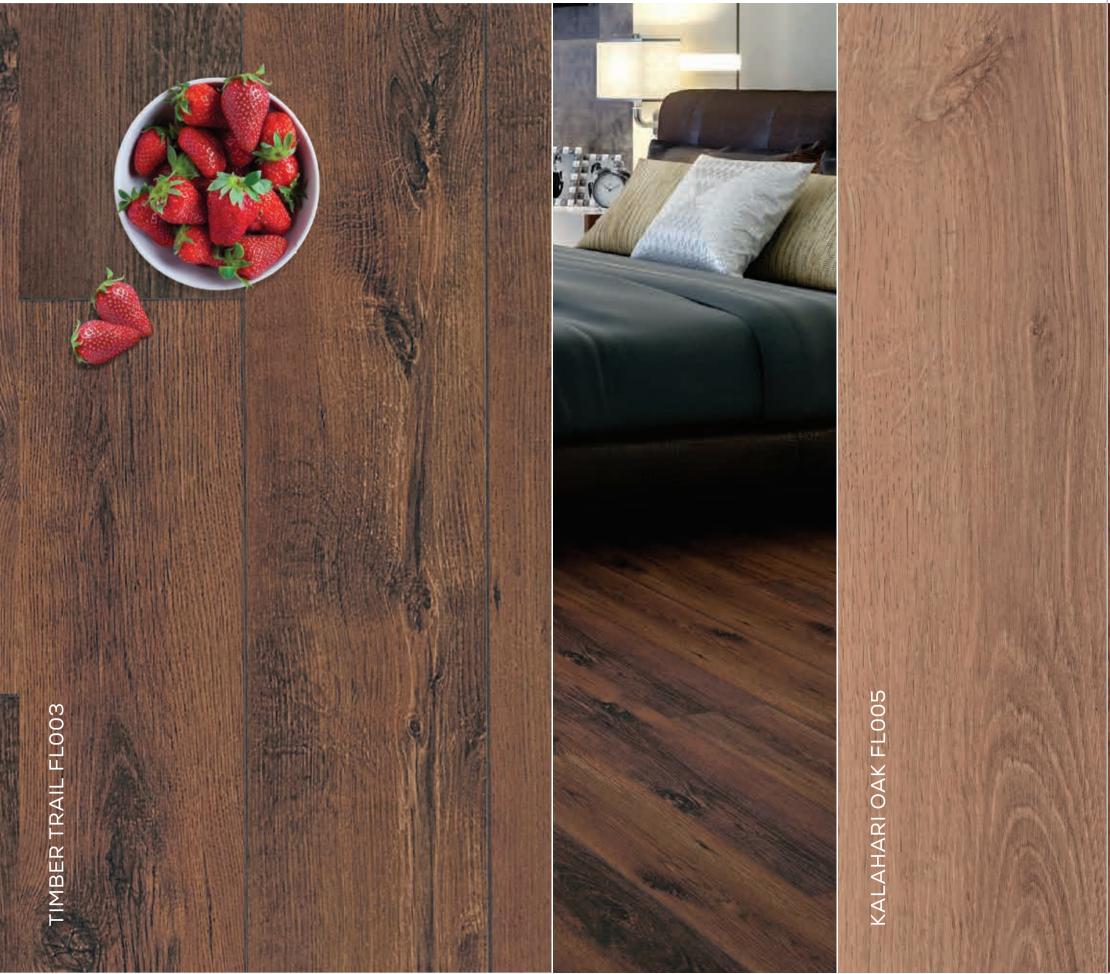

# THE NEW FLOORING TRENDSEMBRACING NATURE!

As we get more and more attuned to the modern and monotonous nature of urban life. Today, we long more for the beauty and pleasure of living amidst nature. Adopting nature and natural living practices is becoming a fast way of life internationally and its catching up in India as well.

Wooden floors with their withered, natural look lend authenticity and harmony to living spaces. The style and appearance of your room is determined by the colour of your floor. Different shades of wood can match different tastes and personalities.

Real natural tones in Greenpanel Wood Floors add timelessness.

Lighter shades stand for extra spacious look and feel,

warm shades for cosiness and darker shades for

a dash of luxury.