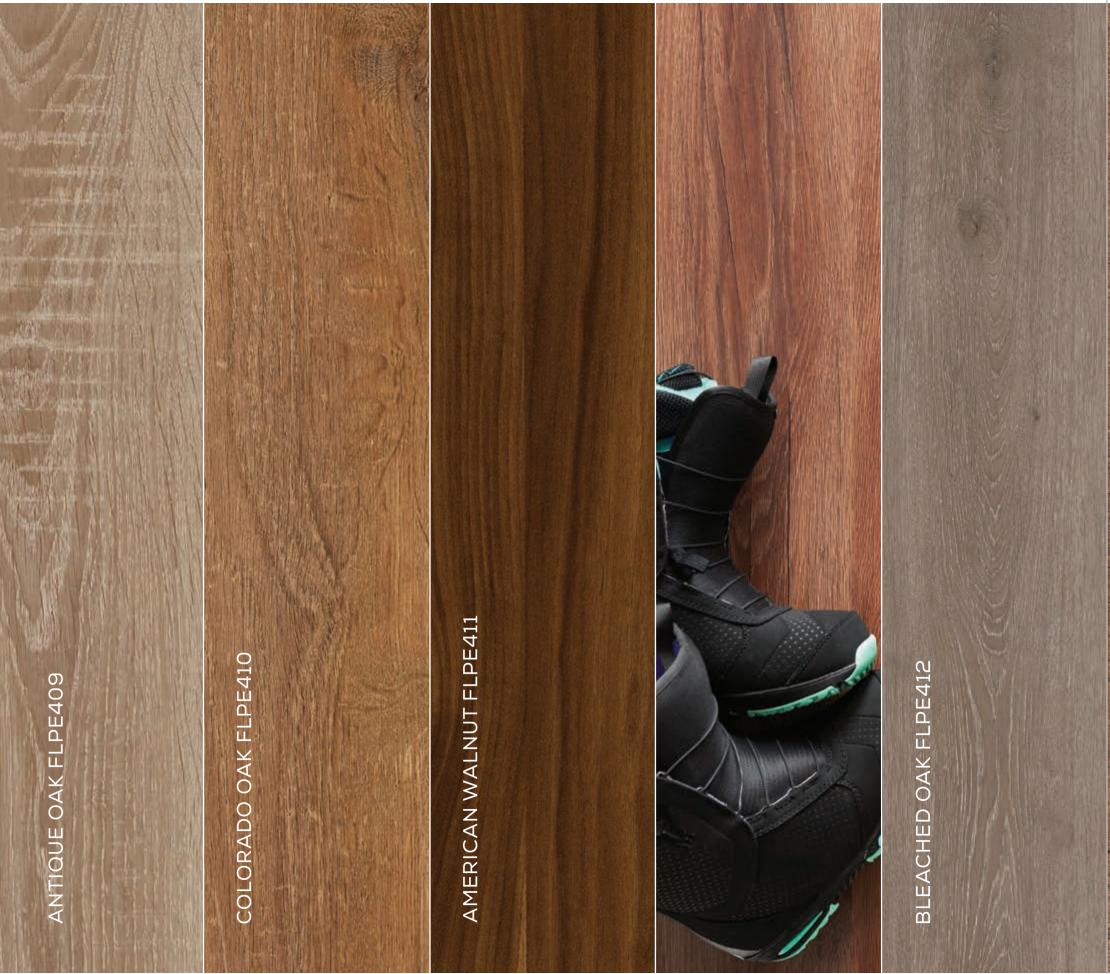

Real natural tones in Greenpanel Wood Floors add timelessness.

Lighter shades stand for extra spacious look and feel,

warm shades for cosiness and darker shades for

a dash of luxury.