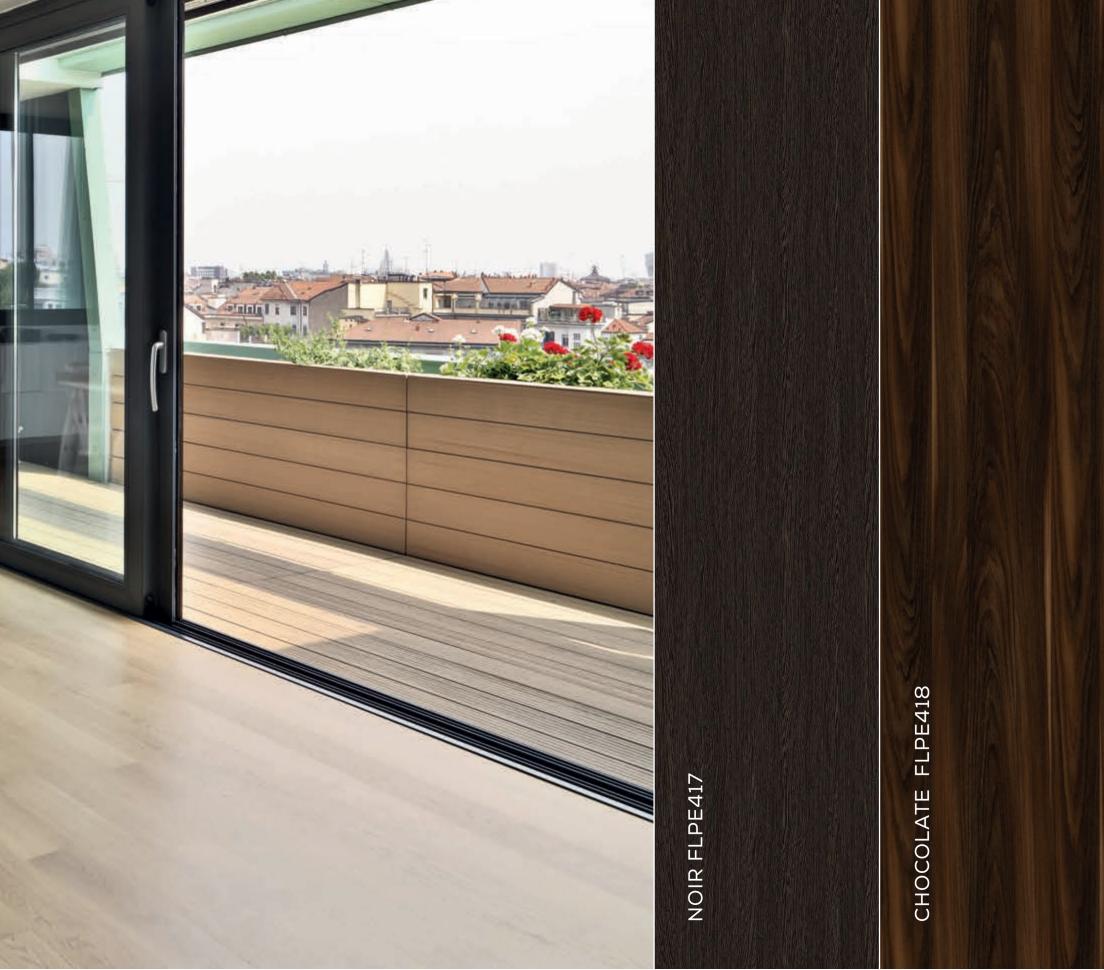

Real natural tones in Greenpanel Wood Floors add timelessness.

Lighter shades stand for extra spacious look and feel,

warm shades for cosiness and darker shades for

a dash of luxury.