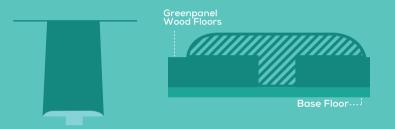

# PERMACLICK<sup>TM</sup> THE MOST SUPERIOR CLICK LOCK SYSTEM

Unlike many floors, Greenpanel Wood Floors do not have beveled edges or a V-Groove, but a 90-degree edge between two planks.

Due to imperfections in the manufacturing process of unlicensed interlocking systems made by other manufacturers, two adjoining wood planks do not sit level and are at different heights.

This results in the edge of one plank being higher than that of its adjoining plank (FIG.1).

In such a situation, a 90 - degree angle results in a very sharp edge, creating risk of injury when walking barefoot or there is a risk of tripping.

To overcome this imperfection of the profile, the edges are beveled or shaped in a V-Groove to provide a gentler angle between the planks (FIG.3).

## 90 - DEGREE EDGE

## **IMPERFECT SURFACE (FIG.1)**