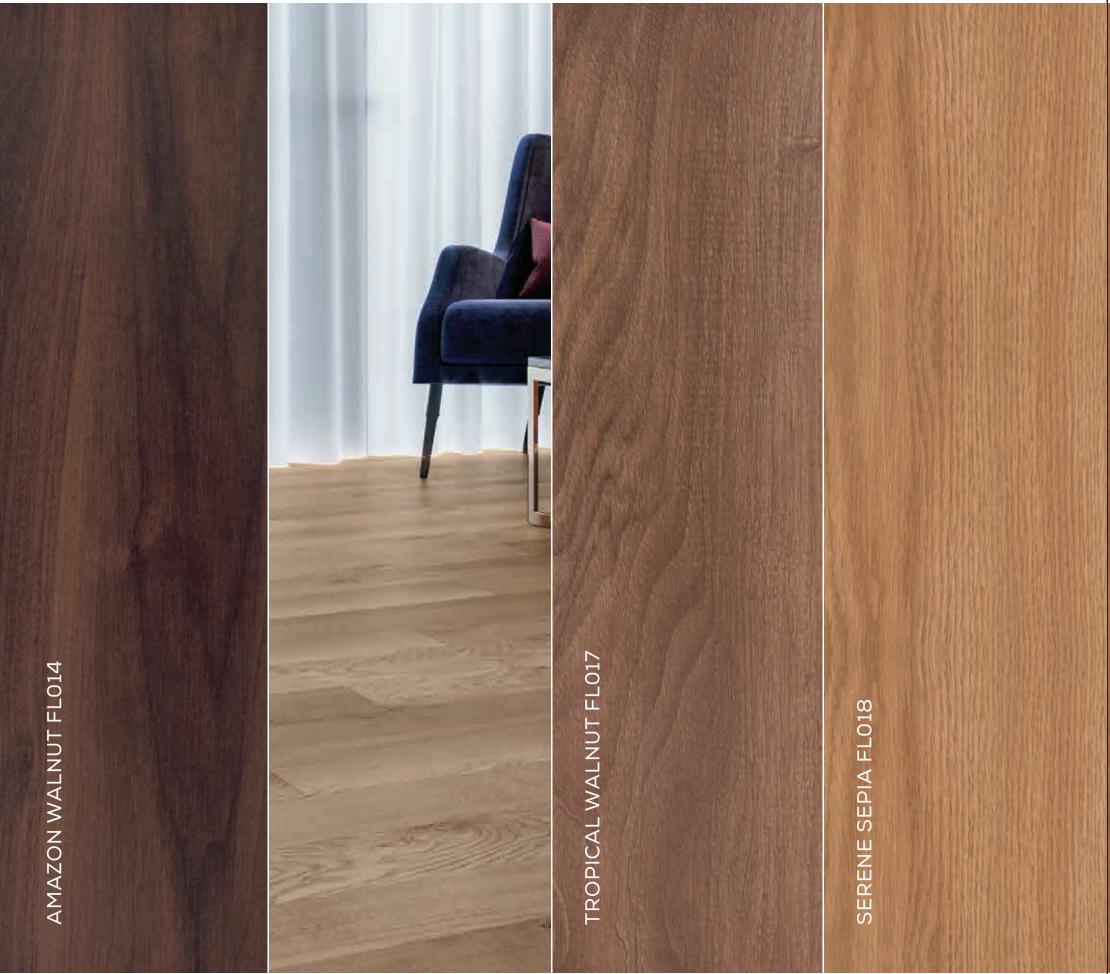

# THE NEW FLOORING TRENDSEMBRACING NATURE!

As we get more and more attuned to the modern and monotonous nature of urban life. Today, we long more for the beauty and pleasure of living amidst nature. Adopting nature and natural living practices is becoming a fast way of life internationally and its catching up in India as well.

Wooden floors with their withered, natural look lend authenticity and harmony to living spaces. The style and appearance of your room is determined by the colour of your floor. Different shades of wood can match different tastes and personalities.

Real natural tones in Greenpanel Wood Floors add timelessness.

Lighter shades stand for extra spacious look and feel,

warm shades for cosiness and darker shades for

a dash of luxury.