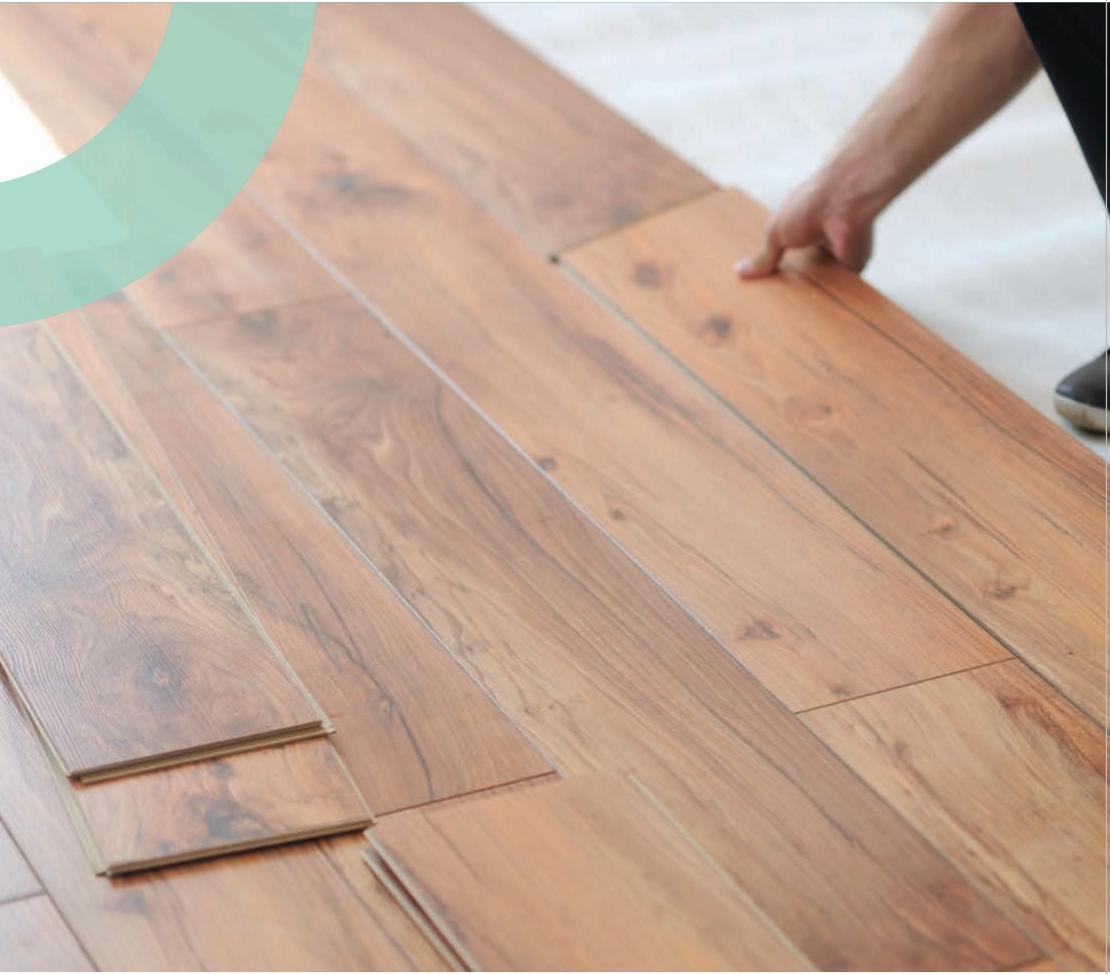

## THE GREENPANEL WOOD FLOORS ADVANTAGE

Permaclick<sup>™</sup> Interlocking System

The most advanced flooring interlocking system available in the country gives Greenpanel Wood Floors an unmatched quality and finish. It makes the installation process easy

## INSTALLATION PROCESS

Laying Greenpanel Wood Floors is extremely easy with the unique

Permaclick \*\*TM\* technology.

## Easy Installation

Greenpanel Wood Floors has the unique Permaclick™ interlocking system which ensures that the planks effortlessly click together. Install laminate on underfloor heating and cooling.