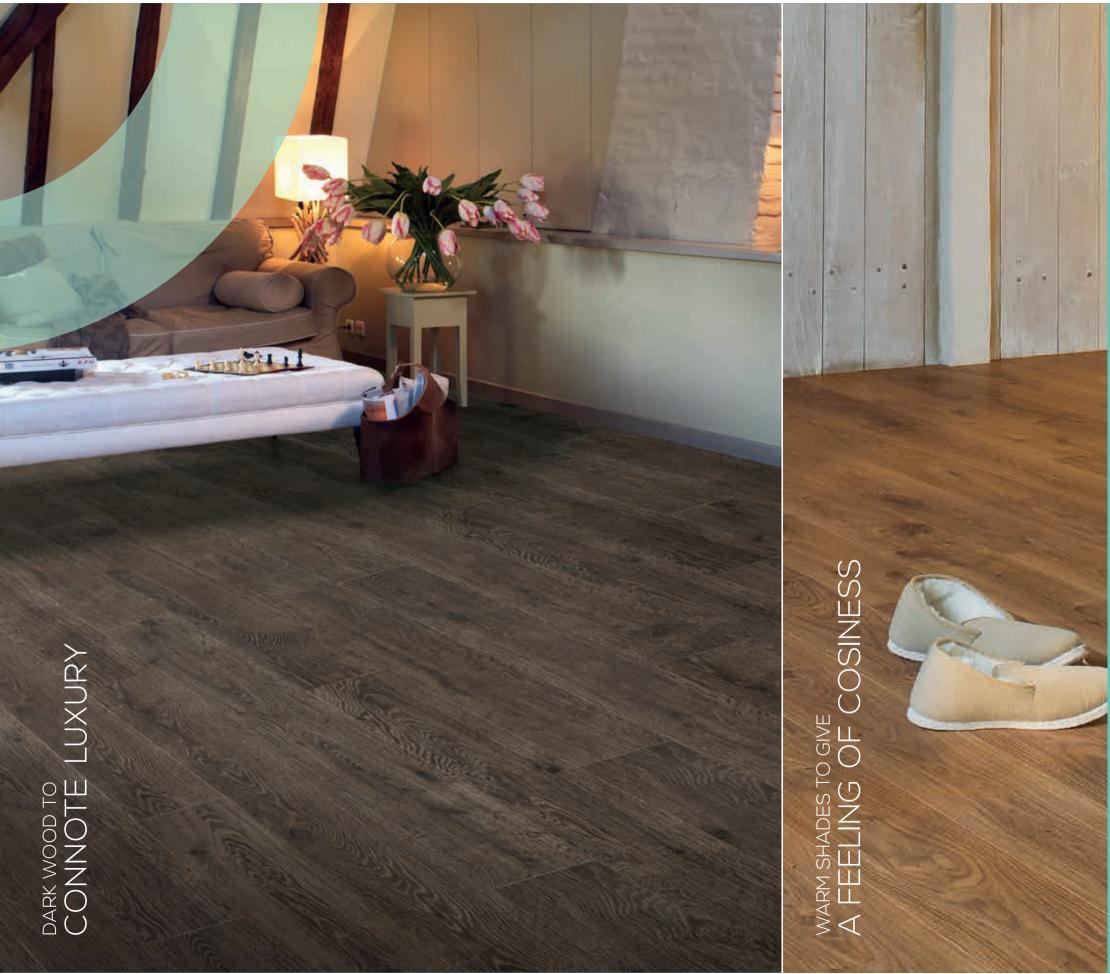

Wooden floors with their withered, natural look lend authenticity and harmony to living spaces. The style and appearance of your room is determined by the colour of your floor. Different shades of wood can match different tastes and personalities.

Real natural tones in Greenpanel Wood Floors add timelessness.

Lighter shades stand for extra spacious look and feel,

warm shades for cosiness and darker shades for

a dash of luxury.