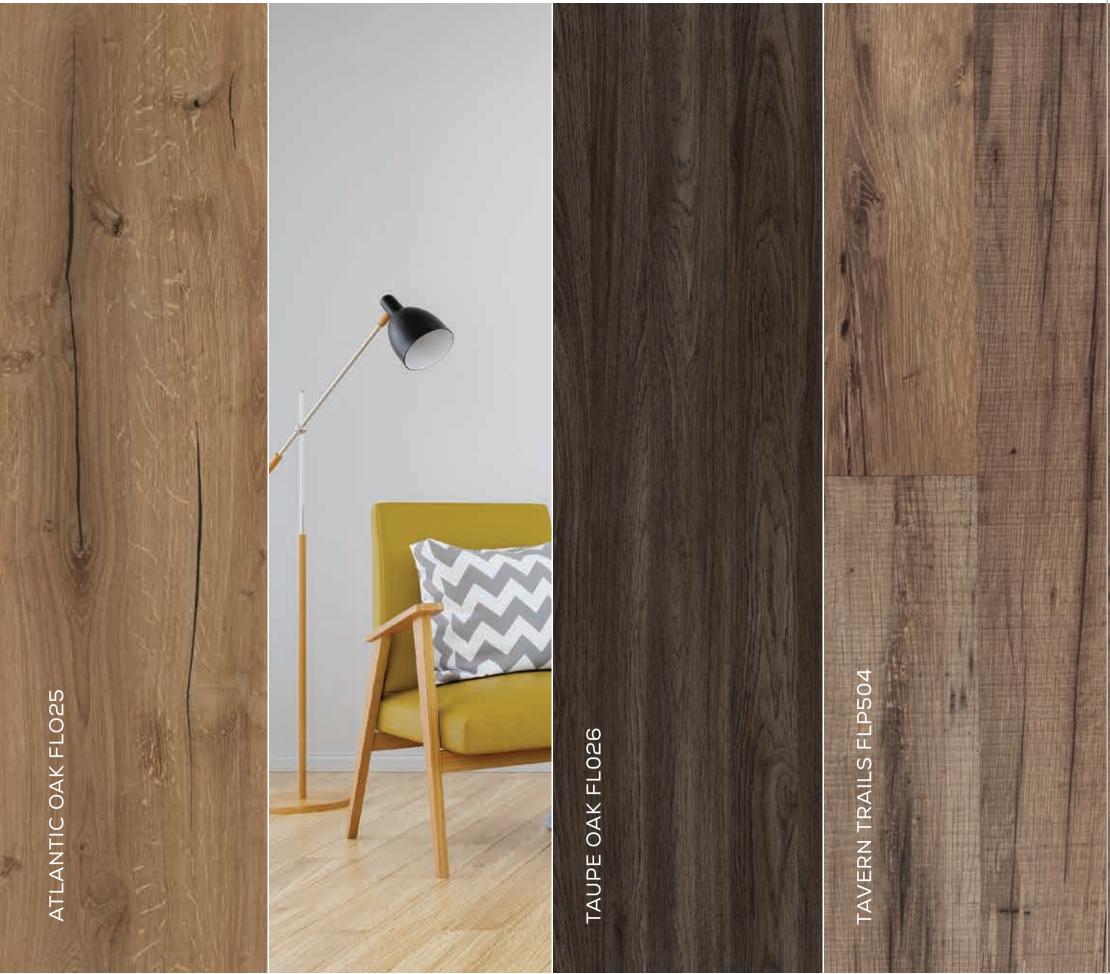

Wooden floors with their withered, natural look lend authenticity and harmony to living spaces. The style and appearance of your room is determined by the colour of your floor. Different shades of wood can match different tastes and personalities.

Real natural tones in Greenpanel Wood Floors add timelessness.

Lighter shades stand for extra spacious look and feel,

warm shades for cosiness and darker shades for

a dash of luxury.