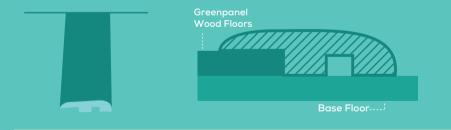

## PERFECT SURFACE (FIG.2)

The process of beveling or V-Grooving involves trimming of each 90 - degree edge, resulting in the removal of the high-abrasive resistant layer and the decorative design layer which exposes the inner HDF core of the flooring (FIG.3). Since the protective layers get removed, this makes the HDF core highly susceptible to water ingress as well as accumulation of dirt.

Due to the unique Permaclick<sup>™</sup> interlocking system of
Greenpanel Wood Floors, the edges are always in level.
There are no surface imperfections or edges sticking out.

This means Greenpanel Wood Floors have 90 - degree edges that are safe, locked together with no portion of inner HDF core exposed. As a result, the floor is highly resistant to water ingress and dust accumulation.

Greenpanel Wood Floors have a unique angle snap method of layout that fits the planks together at 90 degree angle for a perfect seamless finish.

V-GROOVE (FIG.3)

The tensile strength of the click system seals off the floor with an air tight finish that doesn't let liquid seep in and provides superior protection against moisture. As a result, our floors are more durable with minimal wear and tear.