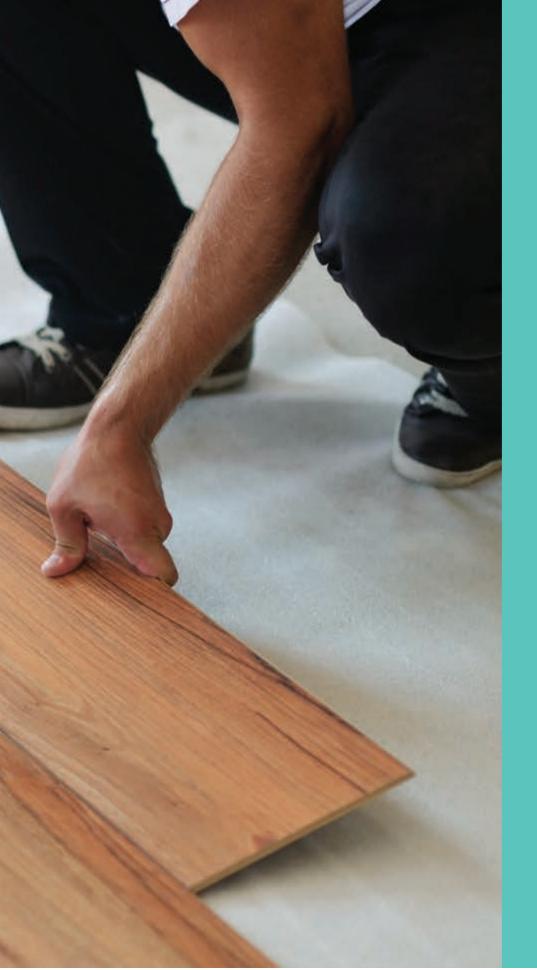

## INSTALLATION PROCESS

Laying Greenpanel Wood Floors is extremely easy with the unique

Permaclick \*\*TM\* technology.

## Easy Installation

Greenpanel Wood Floors has the unique Permaclick™ interlocking system which ensures that the planks effortlessly click together. Install laminate on underfloor heating and cooling.

Greenpanel Wood Floors are perfect for installing over underfloor heating or cooling when com bined with the

Easy to install on existing floor

Greenpanel Wood Floors can be laid over nearly any type of subfloor like concrete, stone, vinyl or ceramic as long as it is clean and dry.