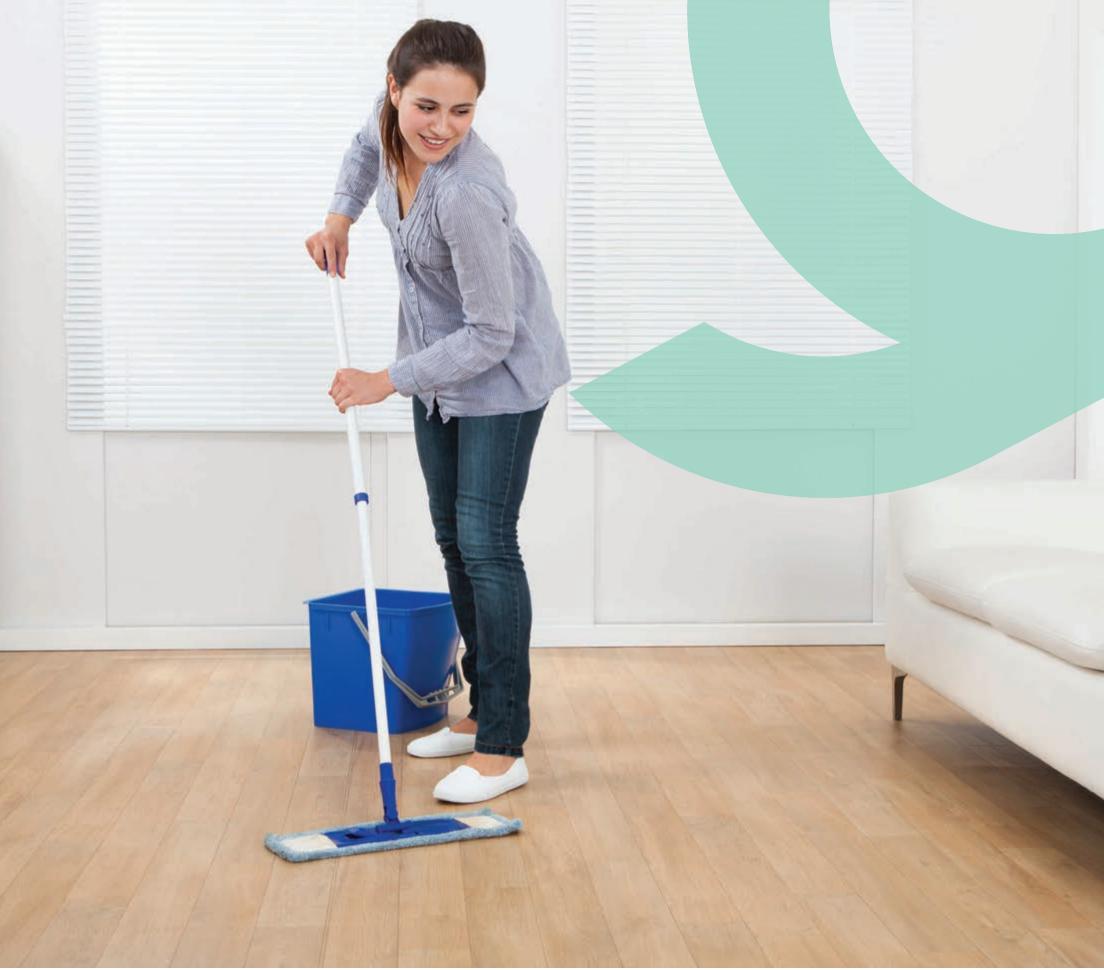

## MAINTENANCE & CARE

Greenpanel Wood Floors are easy to maintain and clean. The laminated top layer on the planks makes it simple to keep spick and span year after year. These floors don't need any special cleaning agents or methods, just a squeezed out damp mop will do.

Sweep the floor using a standard dust mop to remove dirt and dust.

No need
to use wax,
polish,
oil or
varnish
on the floor

When
necessary wipe
the floor with
a squeezed
out damp cloth,
using only water.