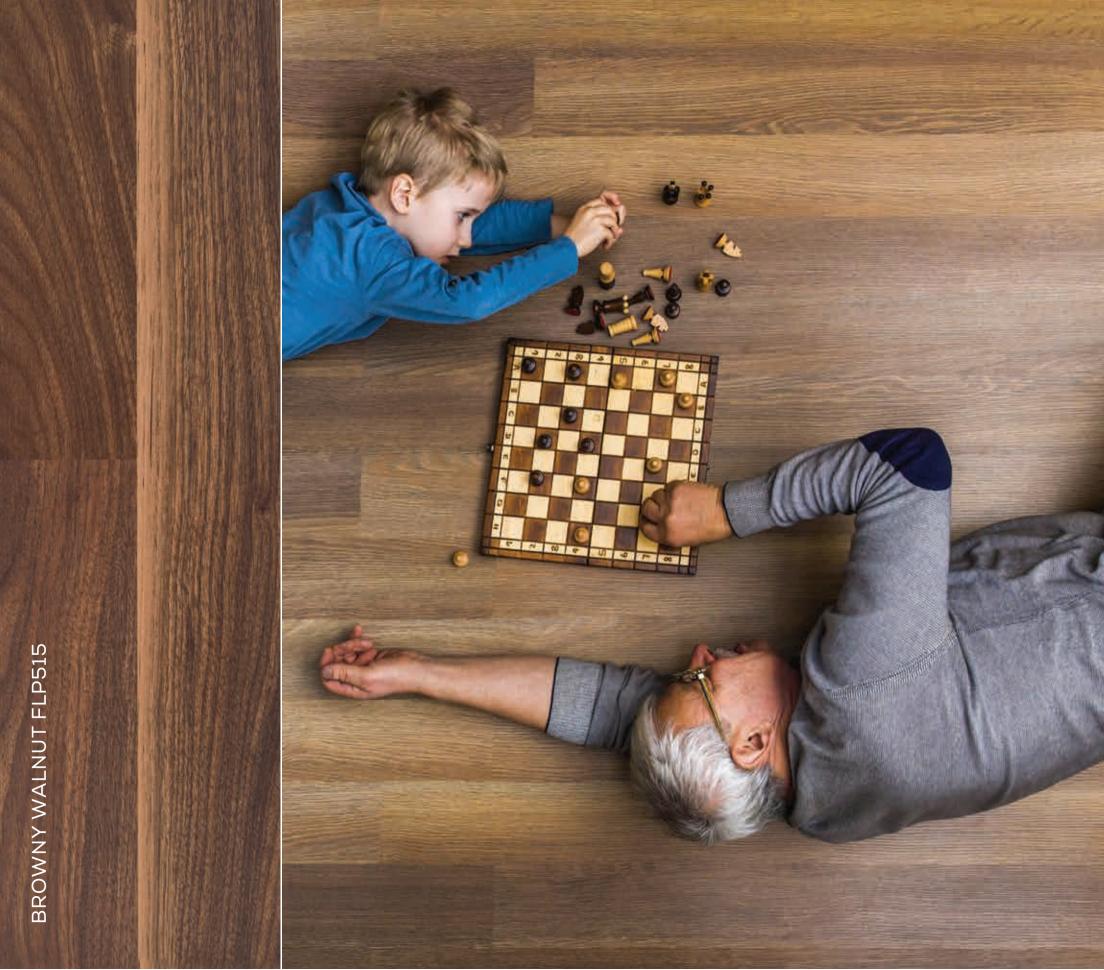

Wooden floors with their withered, natural look lend authenticity and harmony to living spaces. The style and appearance of your room is determined by the colour of your floor. Different shades of wood can match different tastes and personalities.

Real natural tones in Greenpanel Wood Floors add timelessness.

Lighter shades stand for extra spacious look and feel,

warm shades for cosiness and darker shades for

a dash of luxury.