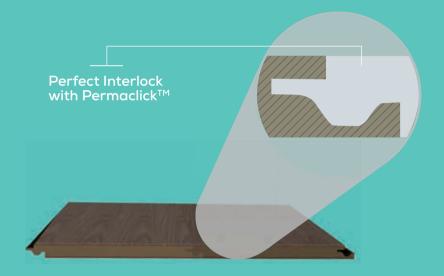

## THE GREENPANEL WOOD FLOORS ADVANTAGE

Permaclick<sup>™</sup> Interlocking System

The most advanced flooring interlocking system available in the country gives Greenpanel Wood Floors an unmatched quality and finish. It makes the installation process easy

Due to the unique Permaclick<sup>™</sup> interlocking system of
Greenpanel Wood Floors, the edges are always in level.
There are no surface imperfections or edges sticking out.

This means Greenpanel Wood Floors have 90 - degree edges that are safe, locked together with no portion of inner HDF core exposed. As a result, the floor is highly resistant to water ingress and dust accumulation.

Greenpanel Wood Floors have a unique angle snap method of layout that fits the planks together at 90 degree angle for a perfect seamless finish.

V-GROOVE (FIG.3)

The tensile strength of the click system seals off the floor with an air tight finish that doesn't let liquid seep in and provides superior protection against moisture. As a result, our floors are more durable with minimal wear and tear.