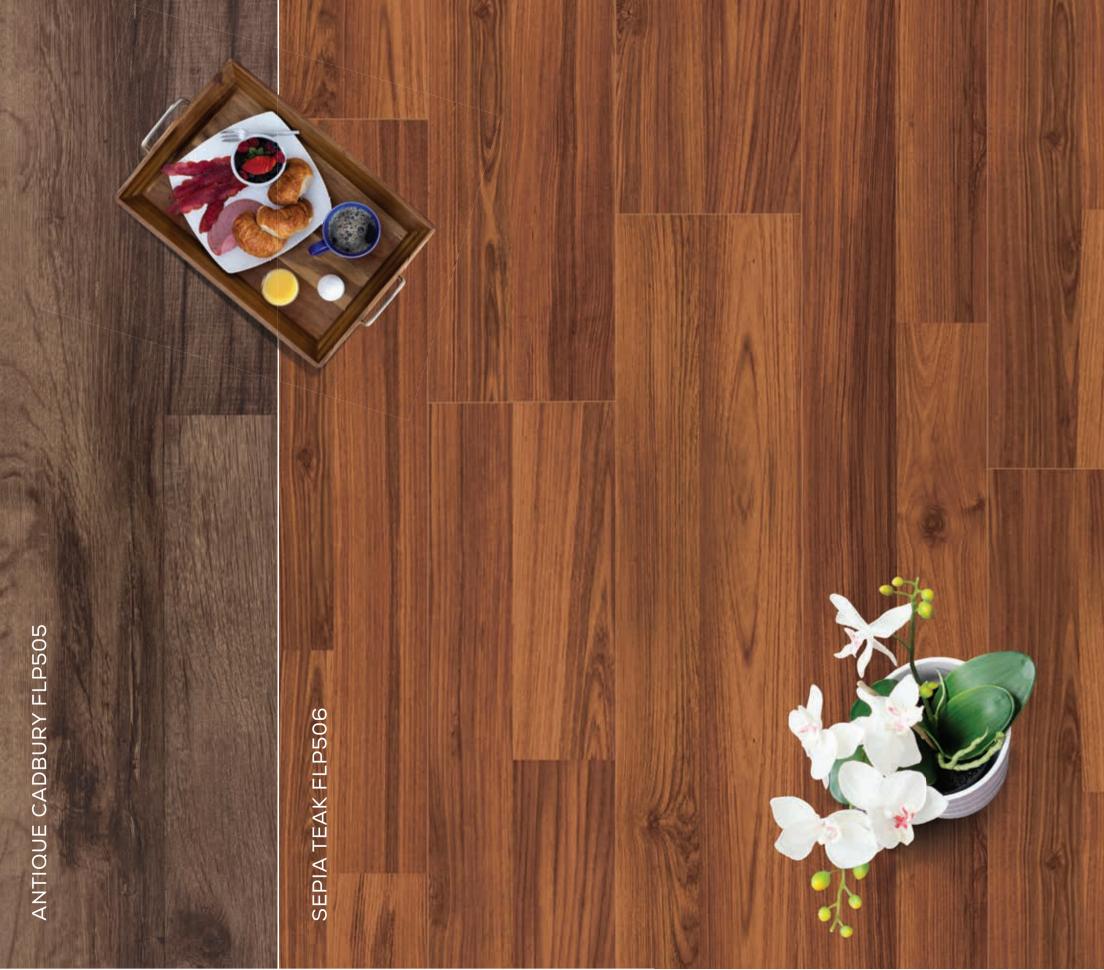

Wooden floors with their withered, natural look lend authenticity and harmony to living spaces. The style and appearance of your room is determined by the colour of your floor. Different shades of wood can match different tastes and personalities.

Real natural tones in Greenpanel Wood Floors add timelessness.

Lighter shades stand for extra spacious look and feel,

warm shades for cosiness and darker shades for

a dash of luxury.