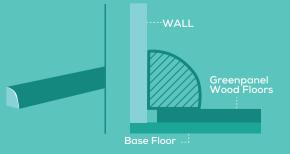

## THE BEST ACCESSORIES TO GO WITH

Add the perfect finishing touch with Greenpanel Wood Floors skirting and profiles. To complete the look of your stunning floor, you can choose from a wide range of designs that match every floor and style.

## **SKIRTING**

Provides finish to the floors by cladding the lower part of the adjoining walls.