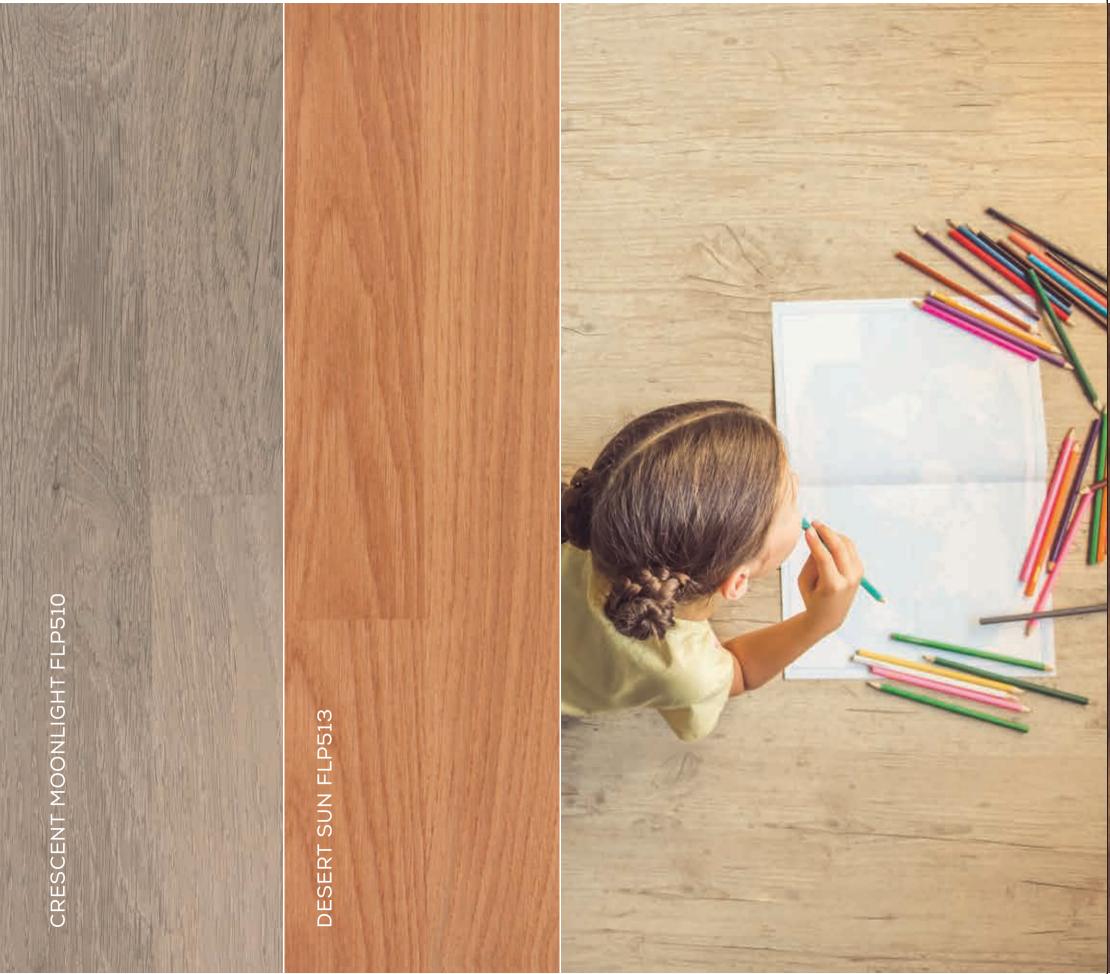

Wooden floors with their withered, natural look lend authenticity and harmony to living spaces. The style and appearance of your room is determined by the colour of your floor. Different shades of wood can match different tastes and personalities.

Real natural tones in Greenpanel Wood Floors add timelessness.

Lighter shades stand for extra spacious look and feel,

warm shades for cosiness and darker shades for

a dash of luxury.