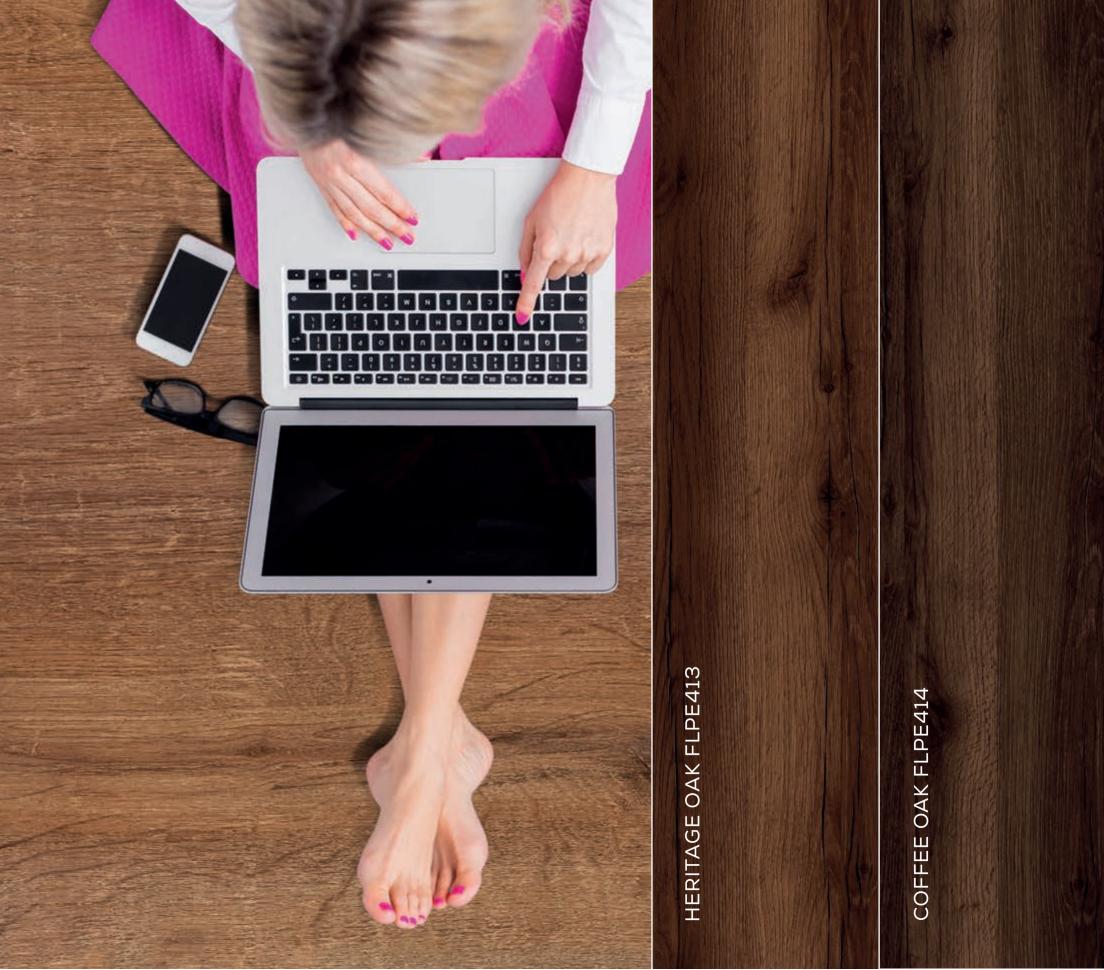

Wooden floors with their withered, natural look lend authenticity and harmony to living spaces. The style and appearance of your room is determined by the colour of your floor. Different shades of wood can match different tastes and personalities.

Real natural tones in Greenpanel Wood Floors add timelessness.

Lighter shades stand for extra spacious look and feel,

warm shades for cosiness and darker shades for

a dash of luxury.