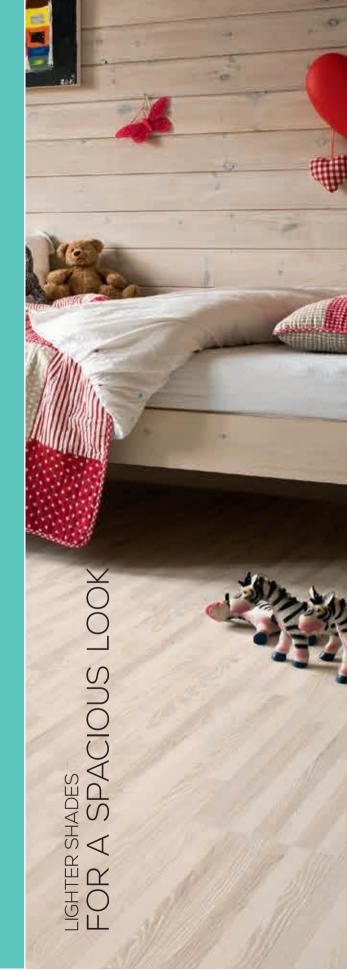

Real natural tones in Greenpanel Wood Floors add timelessness.

Lighter shades stand for extra spacious look and feel,

warm shades for cosiness and darker shades for

a dash of luxury.