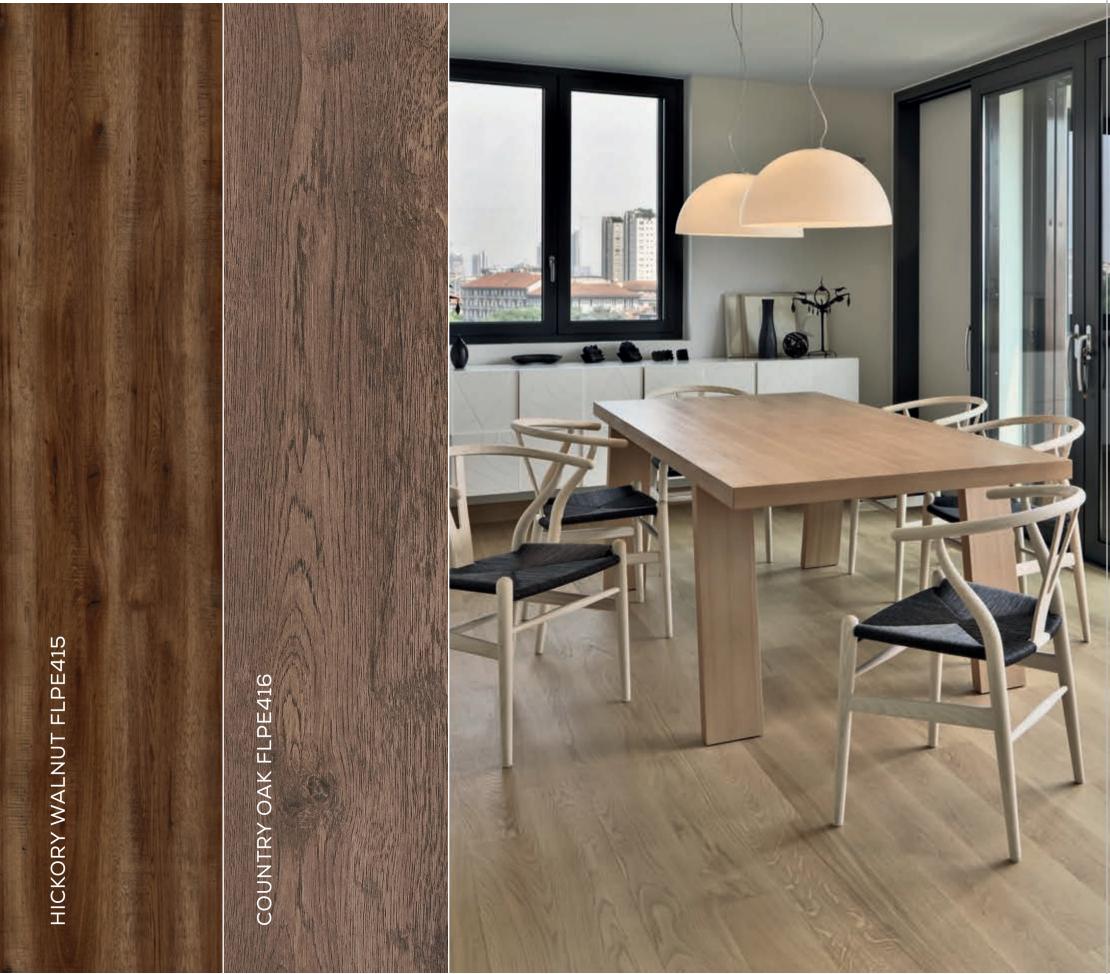

Wooden floors with their withered, natural look lend authenticity and harmony to living spaces. The style and appearance of your room is determined by the colour of your floor. Different shades of wood can match different tastes and personalities.

Real natural tones in Greenpanel Wood Floors add timelessness.

Lighter shades stand for extra spacious look and feel,

warm shades for cosiness and darker shades for

a dash of luxury.