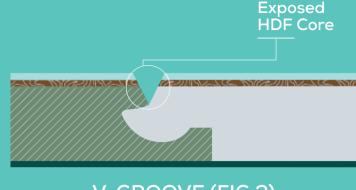

## PERFECT SURFACE (FIG.2)

The process of beveling or V-Grooving involves trimming of each 90 - degree edge, resulting in the removal of the high-abrasive resistant layer and the decorative design layer which exposes the inner HDF core of the flooring (FIG.3). Since the protective layers get removed, this makes the HDF core highly susceptible to water ingress as well as accumulation of dirt.

Greenpanel Wood Floors have a unique angle snap method of layout that fits the planks together at 90 degree angle for a perfect seamless finish.

V-GROOVE (FIG.3)

The tensile strength of the click system seals off the floor with an air tight finish that doesn't let liquid seep in and provides superior protection against moisture. As a result, our floors are more durable with minimal wear and tear.