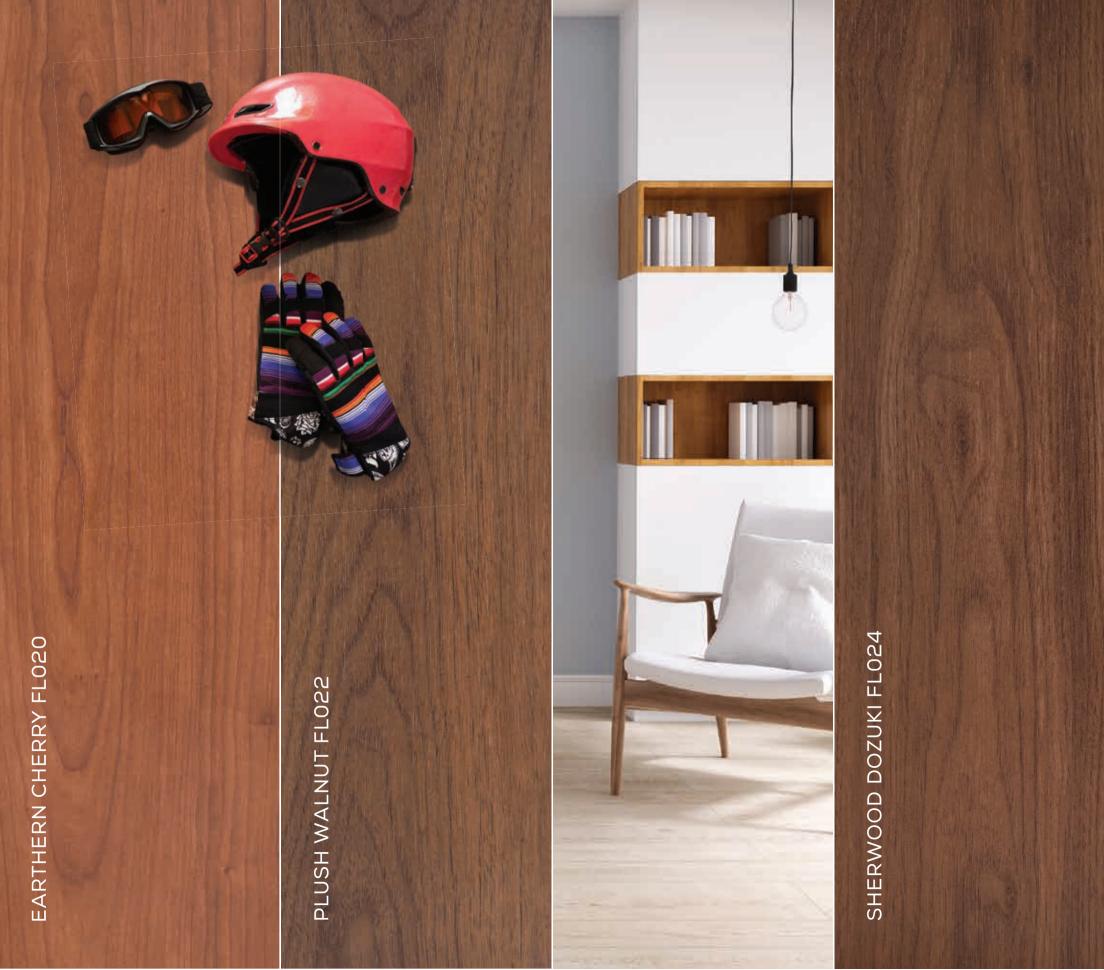

# THE NEW FLOORING TRENDSEMBRACING NATURE!

As we get more and more attuned to the modern and monotonous nature of urban life. Today, we long more for the beauty and pleasure of living amidst nature. Adopting nature and natural living practices is becoming a fast way of life internationally and its catching up in India as well.

Wooden floors with their withered, natural look lend authenticity and harmony to living spaces. The style and appearance of your room is determined by the colour of your floor. Different shades of wood can match different tastes and personalities.

Real natural tones in Greenpanel Wood Floors add timelessness.

Lighter shades stand for extra spacious look and feel,

warm shades for cosiness and darker shades for

a dash of luxury.