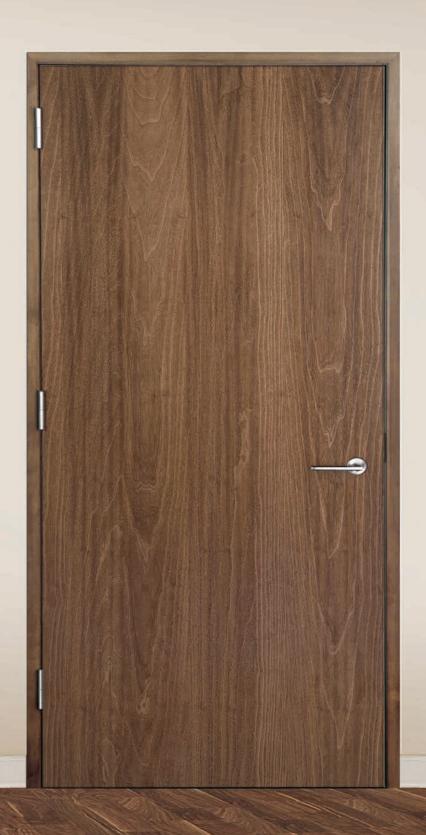

## Doors to heaven!

Greenpanel Doors represent an amazing range of entrances which lead to endless possibilities that life has to offer. Greenpanel Doors are solid core doors available as Commercial Doors with hardwood face and Decorative Doors in Natural Teak/Recon, Laminated and Natural Veneer variants.

Our Doors powered by the Quadra Pro Technology, are made from perfectly seasoned and chemically treated prime quality timber. Apart from being strong and durable, they are borer and termite resistant. Greenpanel Doors have uniform thickness and are dimensionally stable. Moreover they are environment friendly.