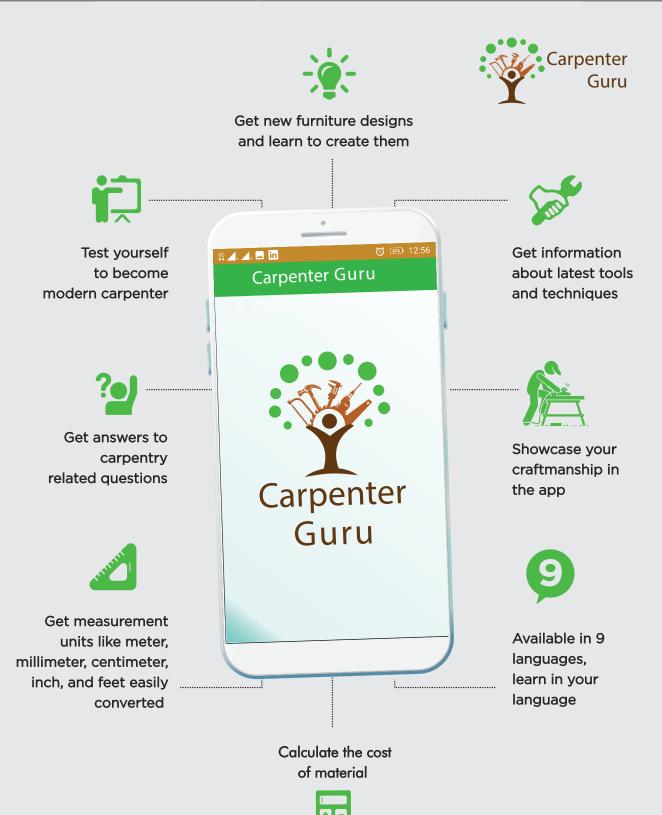

India's Largest Wood Panel Manufacturer

में हूँ नये जमाने का स्मार्ट कारपेटर

Carpenter Guru Mobile App is the first-of-its-kind social initiative in the wood panel industry in India. It is a unique and robust digital platform for carpenters in India to enhance their skills and improve their livelihood opportunities. The app offers its users a platform to gain knowledge about latest furniture designs, materials and hardware and learn how to work with them.

The app offers a unique range of tools to improve their employability and increase professionalism in the field. One such tool is the unit converter that enables the carpenters to do complex unit conversions in a jiffy.

carpenters to arrive at an accurate costing for the furniture they are going to make before quoting the same to the client. Finally, the app has a showcase feature in which the user may upload pictures of all his creations to share with his prospective clients.

Another central goal of Carpenter Guru mobile app is to provide carpenters a social platform to connect with their peers across the country. Through the weekly feed of videos and stories our carpenter brothers will be able to find a social platform to share their own stories and develop a sense of community and emotional well-being. Moreover, the app is available in 9 different languages to cut across the linguistic diversity in the country.