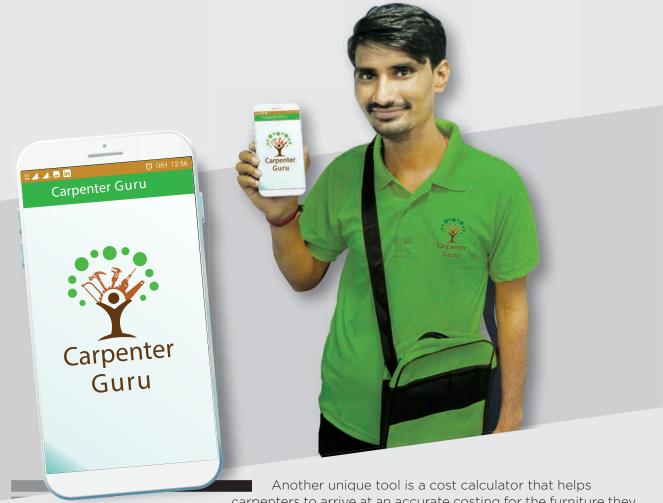

India's Largest Wood Panel Manufacturer

में हूँ नये जमाने का स्मार्ट कारपेटर

Carpenter Guru Mobile App is the first-of-its-kind social initiative in the wood panel industry in India. It is a unique and robust digital platform for carpenters in India to enhance their skills and improve their livelihood opportunities. The app offers its users a platform to gain knowledge about latest furniture designs, materials and hardware and learn how to work with them.

carpenters to arrive at an accurate costing for the furniture they are going to make before quoting the same to the client. Finally, the app has a showcase feature in which the user may upload pictures of all his creations to share with his prospective clients.