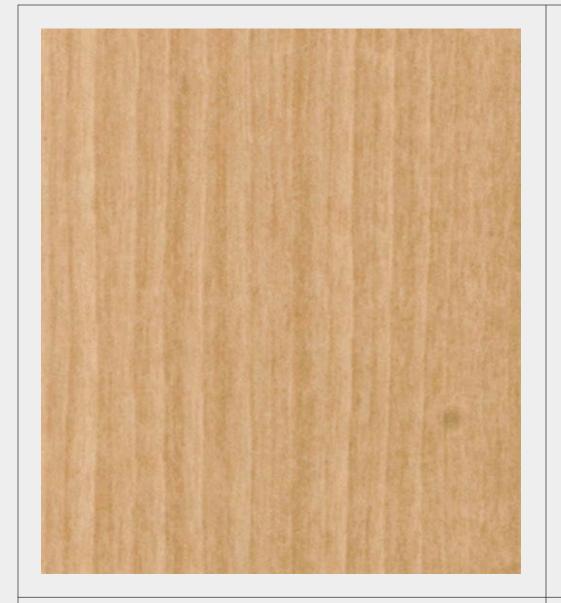

## NATURAL VENEER

Greenpanel Natural Veneers are made from hardwood sourced from all over the world. It comes in 125 variants across five ranges.