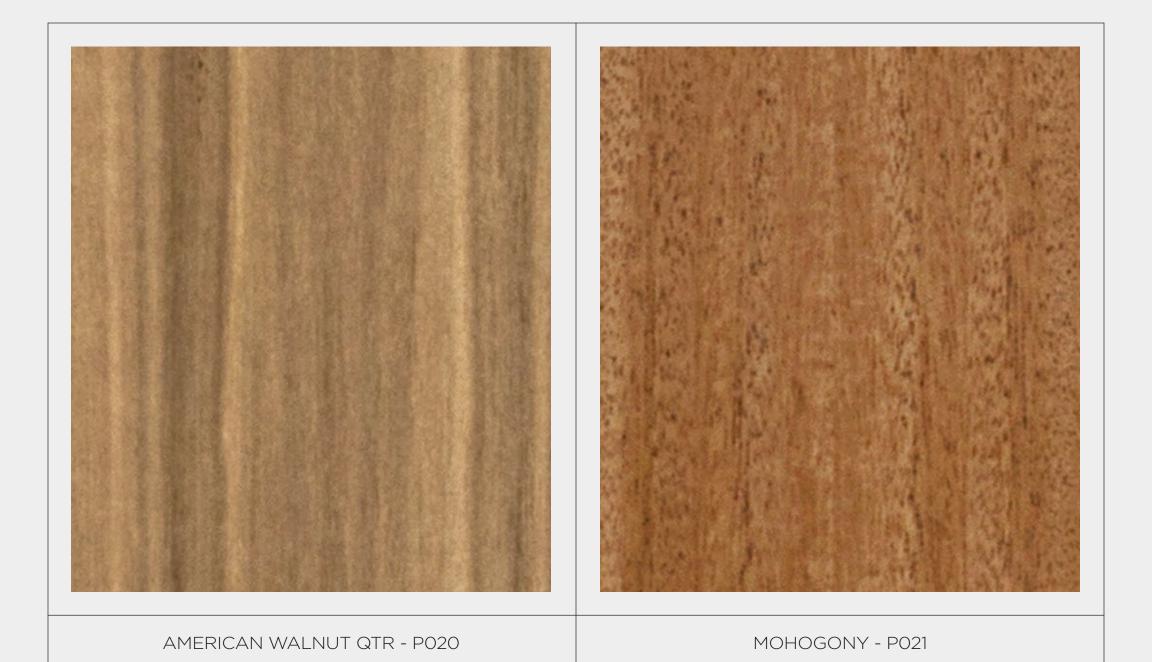

## NATURAL VENEER

Greenpanel Natural Veneers are made from hardwood sourced from all over the world. It comes in 125 variants across five ranges.

MOTTED MAKORE - P030

CHESTNUT - PO31

AM CHERRY - P032

AMERICAN WALNUT - P035

JATOBA - P036

ANYGRE - PO37

ROSEWOOD - P038

SAPELE CROWN - P043