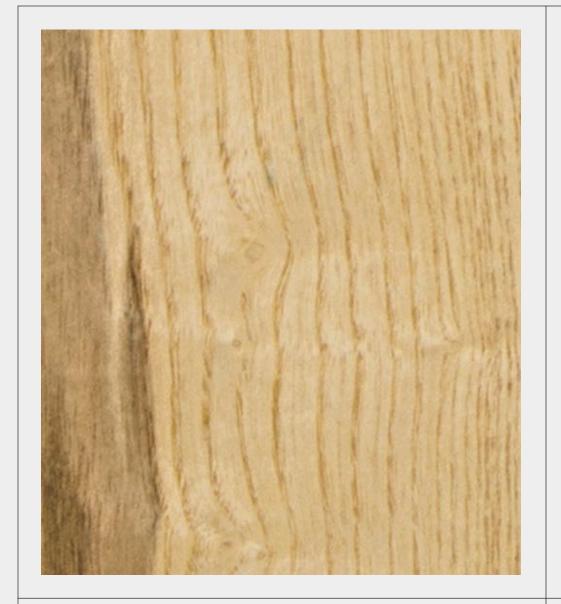

FIGURED ASH - P013

COPAIBA - P018

RED GUM - P019

LAURO PRETO - PO22

ANGELIM - PO23

VINTAGE TEAK - PO27

MOTTLED MOABI - P028

AMERICAN WHITE OAK - P029