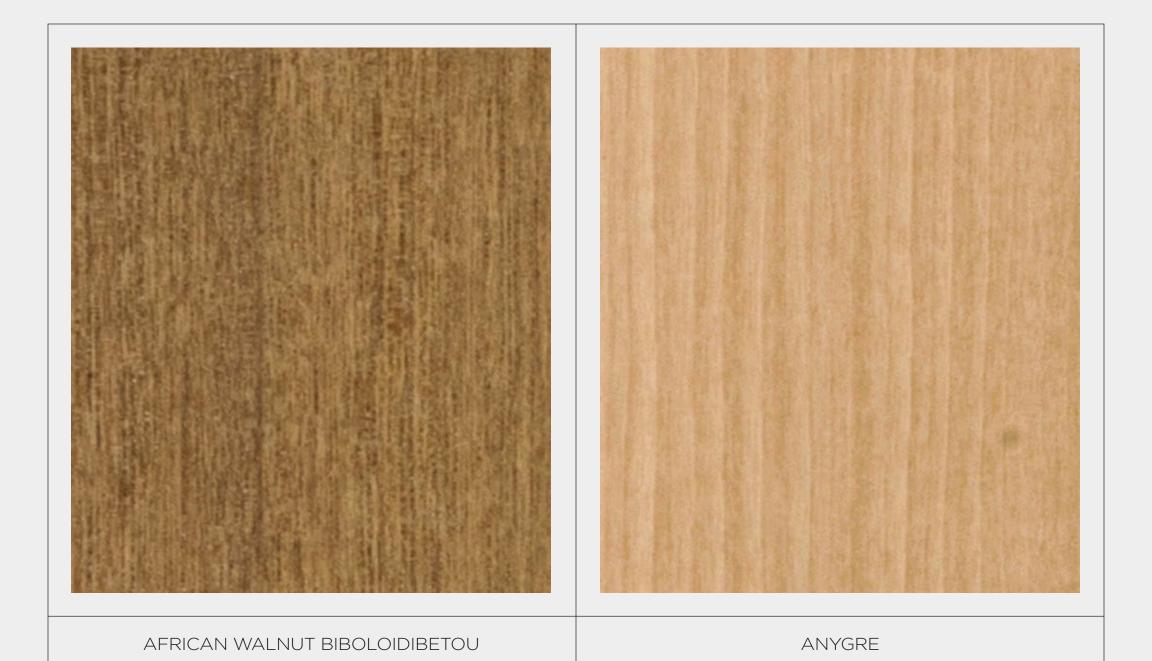

MOTTED MAKORE - P030

CHESTNUT - PO31

AM CHERRY - P032

AMERICAN WALNUT - P035

JATOBA - P036

ANYGRE - PO37

ROSEWOOD - P038

SAPELE CROWN - P043