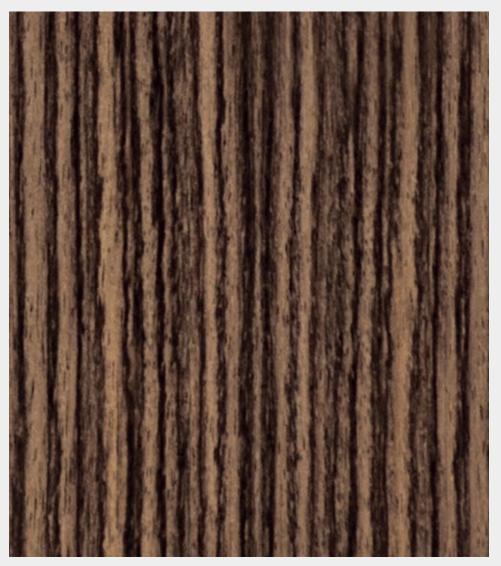

## NATURAL VENEER

Greenpanel Natural Veneers are made from hardwood sourced from all over the world. It comes in 125 variants across five ranges.