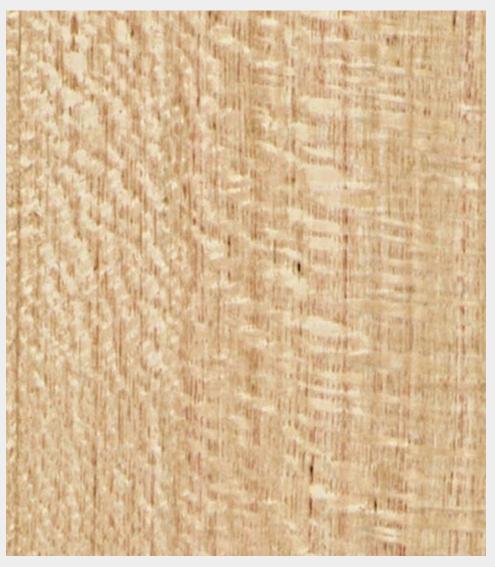

EBONY - P002

TINEO - P004

SAPELE POMELE - POO7

IPE CROWN - P008

SANTOS - POO9

SUCUPIRA - P010

ZARA - P011 FIGURED ANEGER - P012

AMERICAN WHITE OAK ROUGH CUT - P014