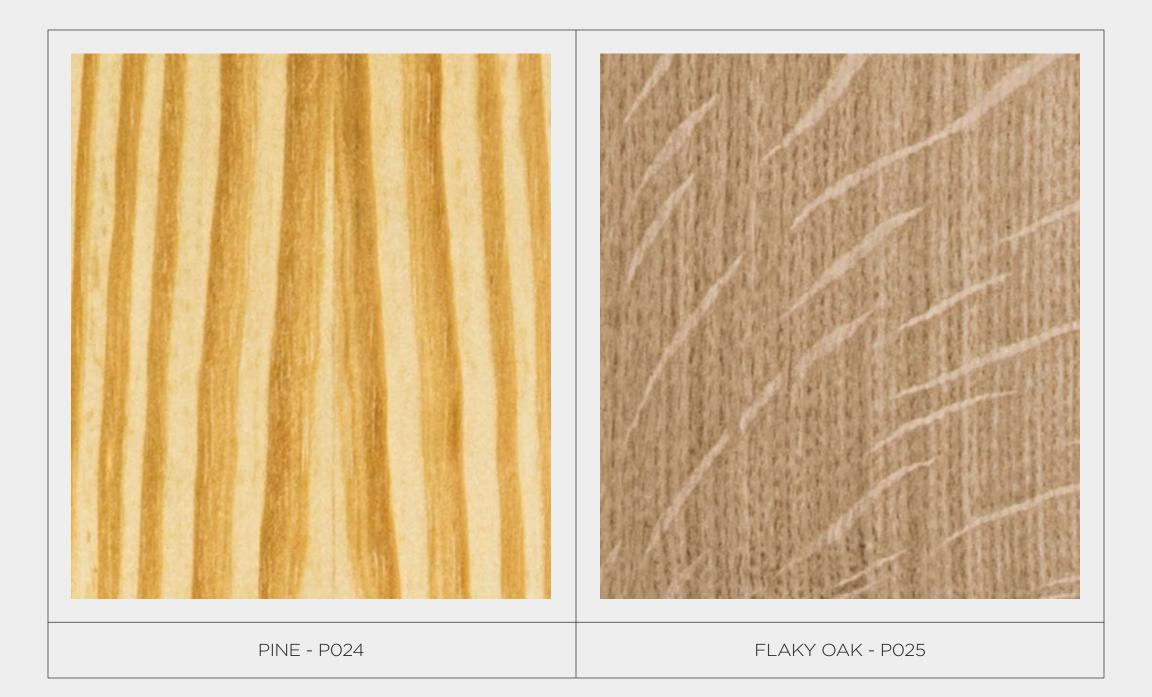

## NATURAL VENEER

Greenpanel Natural Veneers are made from hardwood sourced from all over the world. It comes in 125 variants across five ranges.

## **ICONIC**

We hand-pick natural veneers with the most distinctive patterns and remarkable colours.

BROWN OAK

FIGURED ANEGER

INDIAN MAHOGANY

MOHOGONY KHAYA

MOKORE

PLAIN KNOTTY PINE

PLAIN KNOTTY PINE

PLAIN KNOTTY PINE

PLAIN VINTAGE OAK

PLAIN VINTAGE OAK

PLAIN ZEBRANO

SILKAY OAK QTR

OLIVE ASH (LIVE TREE) - E511

BOCOTE - POO1