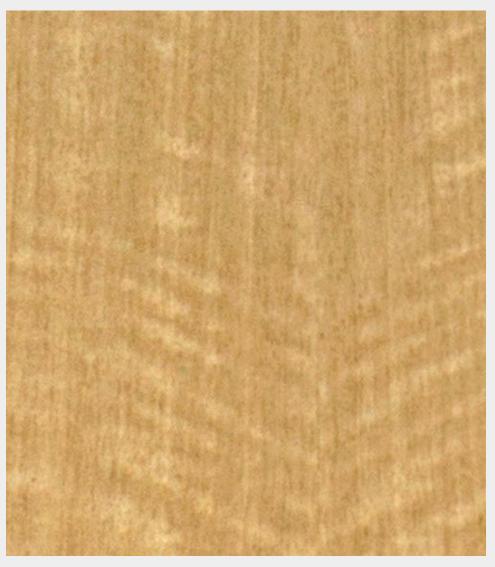

MOTTED MAKORE - P030

CHESTNUT - PO31

AM CHERRY - P032

AMERICAN WALNUT - P035

JATOBA - P036

ANYGRE - PO37

ROSEWOOD - P038

SAPELE CROWN - P043