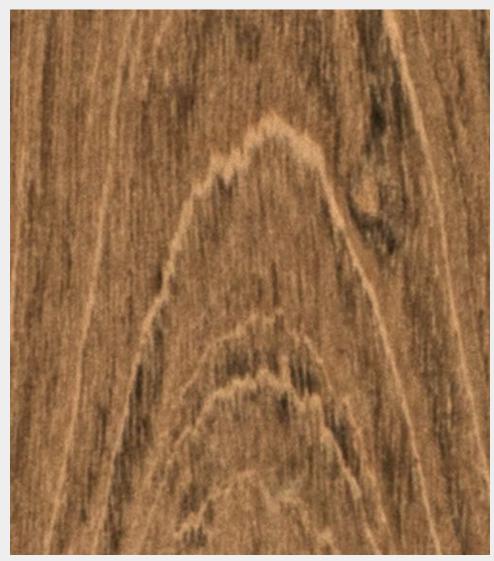

## NATURAL VENEER

Greenpanel Natural Veneers are made from hardwood sourced from all over the world. It comes in 125 variants across five ranges.