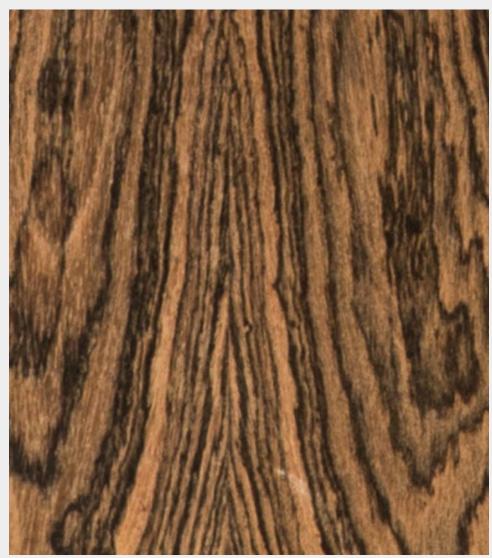

PLAIN KNOTTY PINE

PLAIN KNOTTY PINE

PLAIN VINTAGE OAK

PLAIN VINTAGE OAK

PLAIN ZEBRANO

SILKAY OAK QTR

OLIVE ASH (LIVE TREE) - E511

BOCOTE - POO1