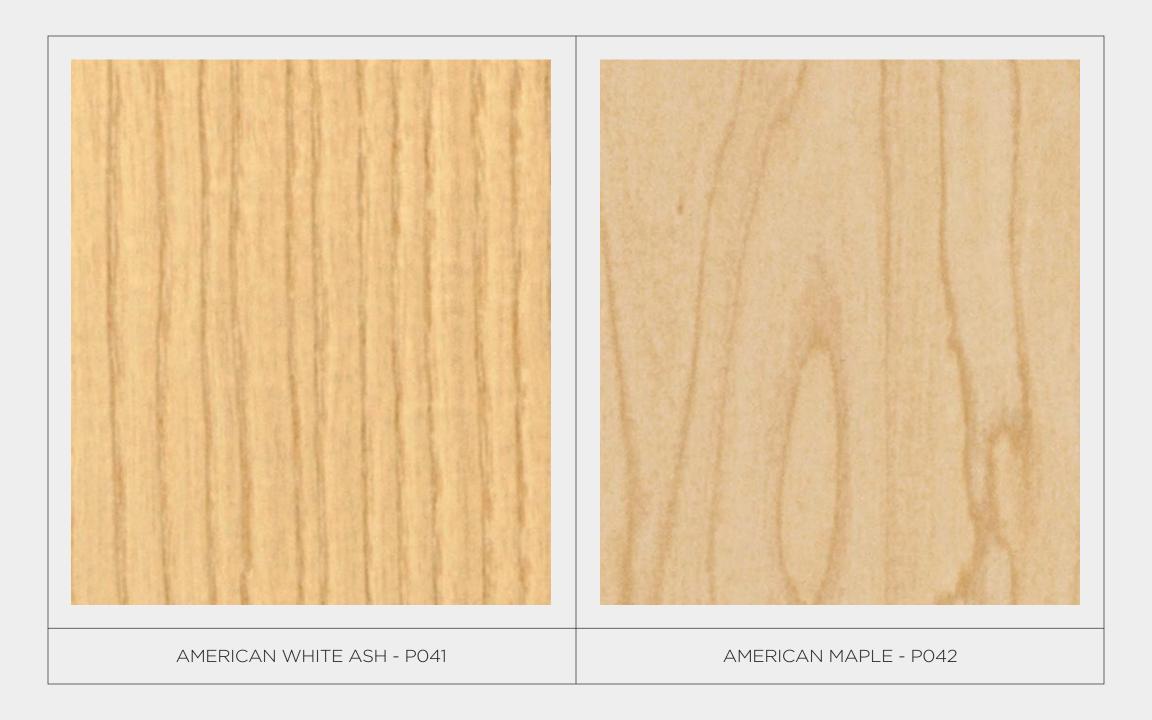

MOTTED MAKORE - P030

CHESTNUT - PO31

AM CHERRY - P032

AMERICAN WALNUT - P035

JATOBA - P036

ANYGRE - PO37

ROSEWOOD - P038

SAPELE CROWN - P043