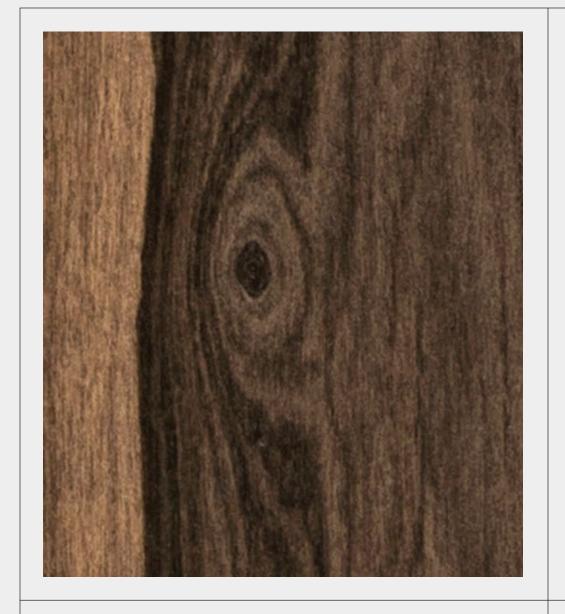

## NATURAL VENEER

Greenpanel Natural Veneers are made from hardwood sourced from all over the world. It comes in 125 variants across five ranges.