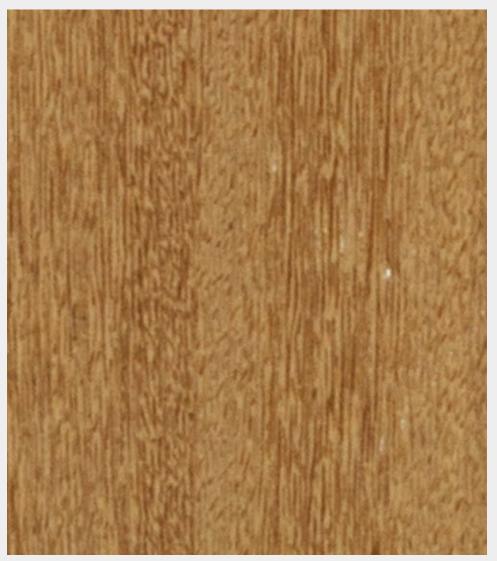

## NATURAL VENEER

Greenpanel Natural Veneers are made from hardwood sourced from all over the world. It comes in 125 variants across five ranges.

FIGURED ASH - P013

COPAIBA - P018

RED GUM - P019

LAURO PRETO - PO22

ANGELIM - PO23

VINTAGE TEAK - PO27

MOTTLED MOABI - P028

AMERICAN WHITE OAK - P029