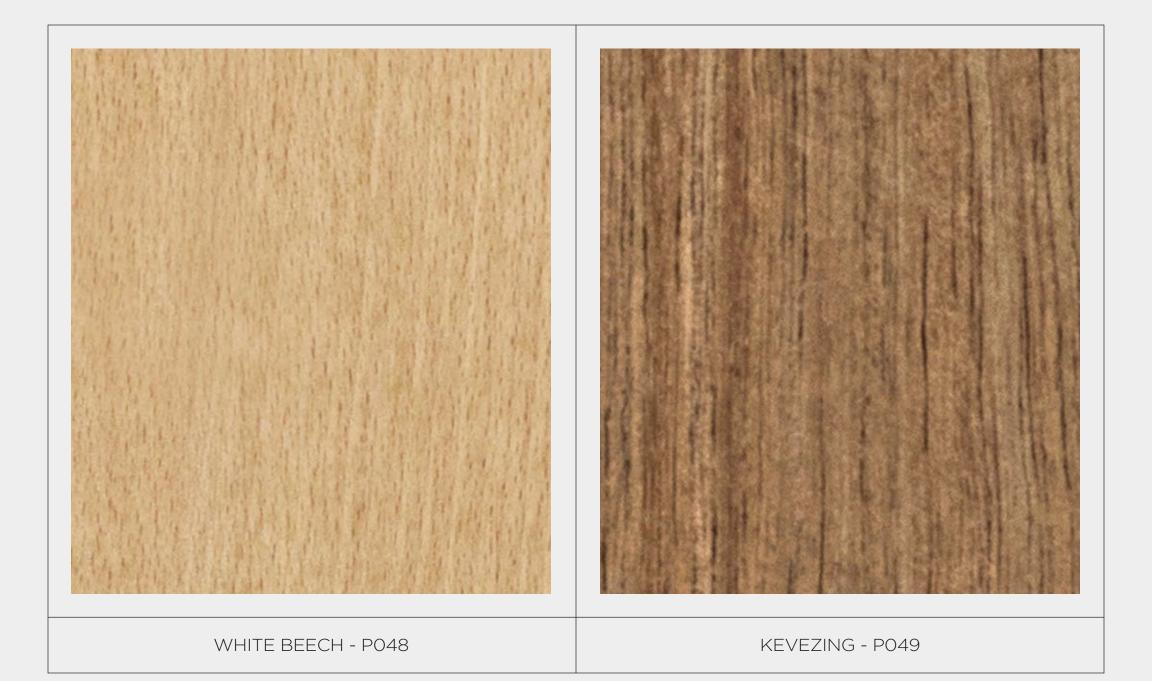

INDIAN MAHOGANY

MOHOGONY KHAYA





MOKORE

PLAIN KNOTTY PINE





PLAIN KNOTTY PINE

PLAIN KNOTTY PINE





PLAIN VINTAGE OAK

PLAIN VINTAGE OAK





PLAIN ZEBRANO

SILKAY OAK QTR





OLIVE ASH (LIVE TREE) - E511

BOCOTE - POO1





EBONY - P002

TINEO - P004









SAPELE POMELE - POO7

IPE CROWN - P008





SANTOS - POO9

SUCUPIRA - P010



ZARA - P011 FIGURED ANEGER - P012



AMERICAN WHITE OAK ROUGH CUT - P014

FIGURED ASH - P013







COPAIBA - P018

RED GUM - P019







LAURO PRETO - PO22

ANGELIM - PO23







VINTAGE TEAK - PO27

MOTTLED MOABI - P028





AMERICAN WHITE OAK - P029

MOTTED MAKORE - P030





CHESTNUT - PO31

AM CHERRY - P032







AMERICAN WALNUT - P035

JATOBA - P036





ANYGRE - PO37

ROSEWOOD - P038









SAPELE CROWN - P043

SAPELE QTR - PO47









GOLDEN COLDAR - P052

MOTTED MAKORE - P053





RED CEDAR - P054

SOUTHERN OAK - P055