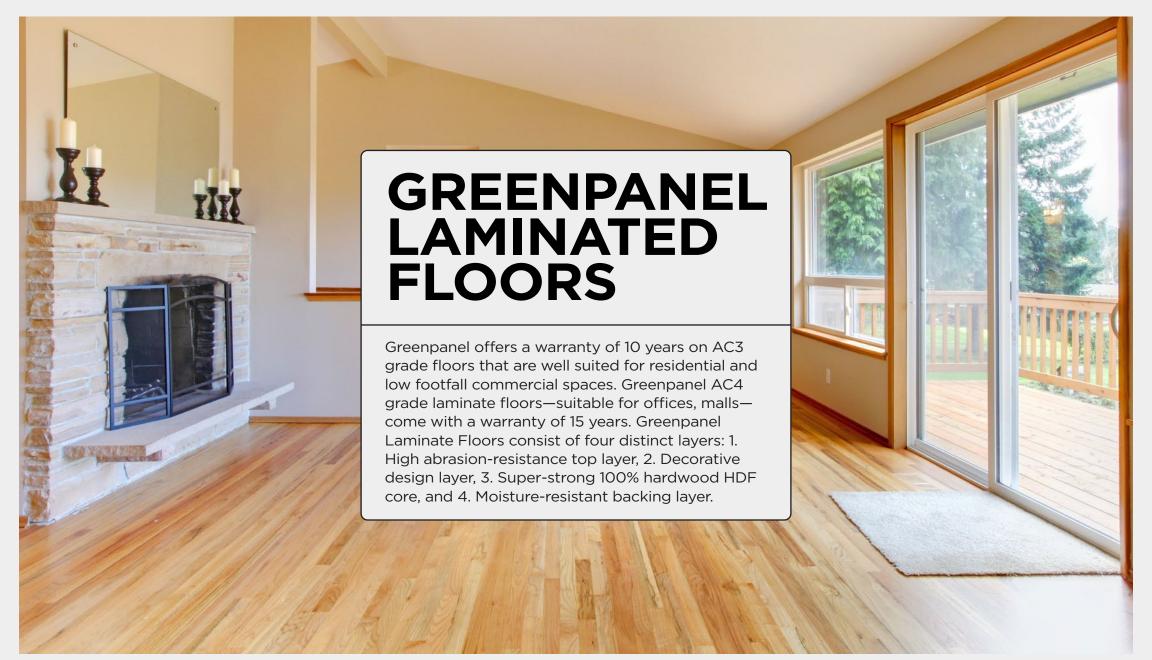

SILVER SAVANNAH - FLOO1

TOPAZ OAK - FL002





TIMBER TRAIL (PREMIUM) - FL003

CLASSIC OAK (PREMIUM) - FL004





KALAHARI OAK - FLOO5

VINTAGE OAK (PREMIUM) - FL006





LUSCIOUS NOUGAT - FL007

WINEWOOD OAK (PREMIUM) - FL008





COUNTRY OAK - FL009

AUTUMN WALNUT (PREMIUM) - FL010





HIMALAYAN MERBAU - FL011

SILVER STREAKS - FL012





EARTHERN APPLE (PREMIUM) - FL013

AMAZON WALNUT (PREMIUM) - FL014





CHOCLATE CARAMEL (PREMIUM) - FL015

VERMILLION FIRE (PREMIUM) - FL016





TROPICAL WALNUT - FL017

SEPIA TEAK - FL018





SUNDERBAN WENGE - FL019

EARTHEN CHERRY - FL020





AFRICAN IVORY - FL021

PLUSH WALNUT - FLO22





RUSSIAN RIPPLES - FL023

SHERWOOD DOZUKI (PREMIUM) - FL024