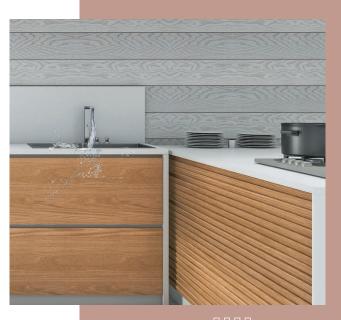

### Reasons to buy CLUB HDF

High density

Strong, durable and easy to mill

Water resistant

Suitable for wet areas like bathroom cabinets and kitchen shutters

Super smooth surface

Suitable for paint, polish and lamination

# Recommended Application

Greenpanel CLUB HDF Boards are the first choice for many when they think of doing their interiors. This is because, along with being water resistant, these boards are anti-fungal and borer resistant too, making it ideal for application in places like kitchen and bathroom.

These boards are eco-friendly and versatile in their applicability. Plus ease of application and high resistance to natural threats make these an ideal choice for any establishment

- Kitchen Cabinets
- Furniture
- Wardrobe
- Bathroom Cabinets
- Partitions & Panelling
- Packing Industry