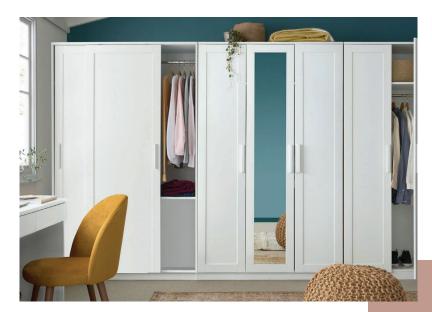

# Recommended Application

Greenpanel CLUB HDF Boards are the first choice for many when they think of doing their interiors. This is because, along with being water resistant, these boards are anti-fungal and borer resistant too, making it ideal for application in places like kitchen and bathroom.

These boards are eco-friendly and versatile in their applicability. Plus ease of application and high resistance to natural threats make these an ideal choice for any establishment

- Kitchen Cabinets
- Furniture
- Wardrobe
- Bathroom Cabinets
- Partitions & Panelling
- Packing Industry