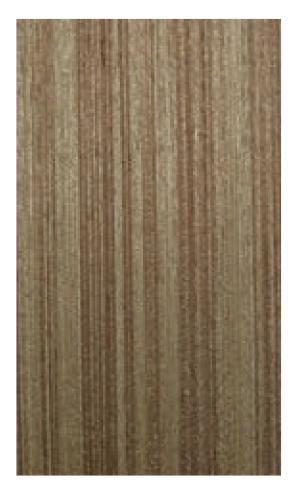

### **BOLD SPRIT**

| 35 | R008 | HAZEL OAK       | 38 | R082 | WALNUT DRIZZLE - QTR |
|----|------|-----------------|----|------|----------------------|
| 35 | R027 | TAN KOTO        | 38 | R089 | STARLIT ANEGRE       |
| 35 | R042 | DUSKY WENGE     | 38 | R090 | MAGICAL MACORE       |
| 35 | R043 | AFRO FIRISSE    | 38 | R105 | COFFEE WALNUT        |
| 36 | R047 | SERENE WHITE    | 39 | R107 | WHITE WINE           |
| 36 | R048 | MOONLIGHT OAK   | 39 | R108 | LIGHT MACORE         |
| 36 | R058 | NOBLE CHERRY    | 39 | R110 | SILK MAPLE           |
| 36 | R064 | OCEAN OAK       | 39 | R111 | GOLDEN ASH           |
| 37 | R072 | OAK COSMOS      | 40 | R112 | OAK SUNSHINE         |
| 37 | R076 | RICH CRIMSON    | 40 | R113 | OAK ORGANZA          |
| 37 | R080 | LUSCIOUS ELM    | 40 | R118 | CHERRY OAK           |
| 37 | R081 | FUZZY OAK - QTR |    |      |                      |