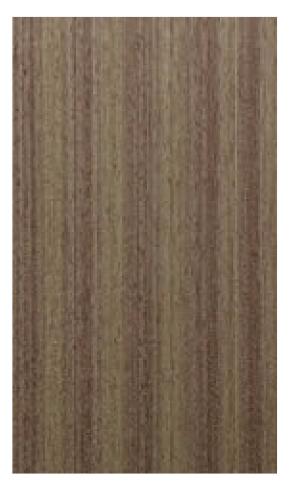

### **BOLD SPRIT**

| 35 | R008 | HAZEL OAK       | 38 | R082 | WALNUT DRIZZLE - QTR |
|----|------|-----------------|----|------|----------------------|
| 35 | R027 | TAN KOTO        | 38 | R089 | STARLIT ANEGRE       |
| 35 | R042 | DUSKY WENGE     | 38 | R090 | MAGICAL MACORE       |
| 35 | R043 | AFRO FIRISSE    | 38 | R105 | COFFEE WALNUT        |
| 36 | R047 | SERENE WHITE    | 39 | R107 | WHITE WINE           |
| 36 | R048 | MOONLIGHT OAK   | 39 | R108 | LIGHT MACORE         |
| 36 | R058 | NOBLE CHERRY    | 39 | R110 | SILK MAPLE           |
| 36 | R064 | OCEAN OAK       | 39 | R111 | GOLDEN ASH           |
| 37 | R072 | OAK COSMOS      | 40 | R112 | OAK SUNSHINE         |
| 37 | R076 | RICH CRIMSON    | 40 | R113 | OAK ORGANZA          |
| 37 | R080 | LUSCIOUS ELM    | 40 | R118 | CHERRY OAK           |
| 37 | R081 | FUZZY OAK - QTR |    |      |                      |