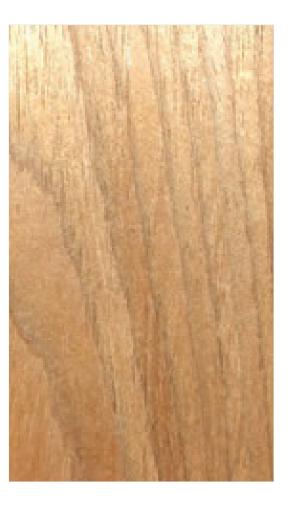

Inspired by natural teak wood each veneer reflect classic old world charm with elegance.

LACE ASH CROWN

MELLOW OAK CROWN R010 CHERRY PINUP

R006 SHEER ASH CROWN

R007

CORAL WALNUT CROWN R020 NUTMEG WALNUT CROWN R021