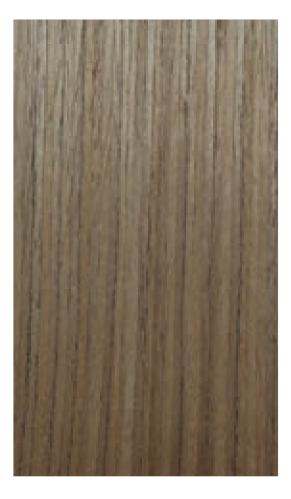

Inspired by natural teak wood each veneer reflect classic old world charm with elegance.

LACE ASH CROWN

MELLOW OAK CROWN R010 CHERRY PINUP

R006 SHEER ASH CROWN

R007

CORAL WALNUT CROWN R020 NUTMEG WALNUT CROWN R021

VERSATILE WALNUT R049

MIDNIGHT CROWN

R079 PERSIAN WALNUT R095

WENGE VISION

WALNUT CREAM

R114

RACING OAK

R115