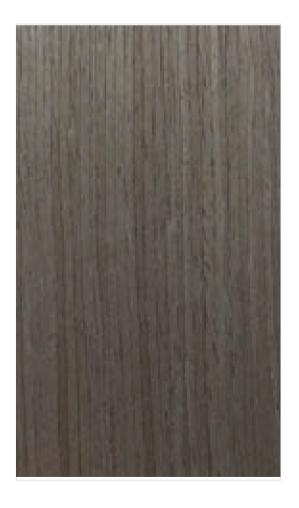

Inspired by natural teak wood each veneer reflect classic old world charm with elegance.

LACE ASH CROWN

MELLOW OAK CROWN R010 CHERRY PINUP

R006 SHEER ASH CROWN

R007

CORAL WALNUT CROWN R020 NUTMEG WALNUT CROWN R021

VERSATILE WALNUT R049

MIDNIGHT CROWN

R079 PERSIAN WALNUT R095

WENGE VISION

WALNUT CREAM

R114

RACING OAK

R115