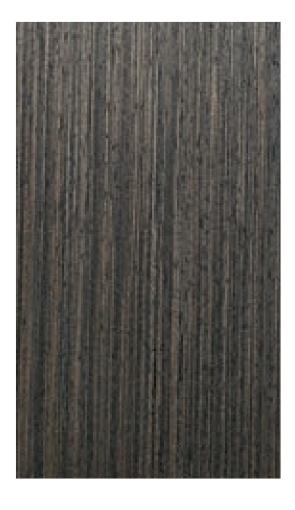

AFRICAN BLACKWOOD

GRAIN LESS BUZZ

R001 OCHRE TEAK

R002

TEAK GLAZE

TEASING TEAK

R004

NATURAL SAPELE

R005

ZEBRANO

SMOKIN WENGE

R014

TEAK ELECTRIC

R045

SLENDER EBONY

LAVISH LAVENDOR OAK