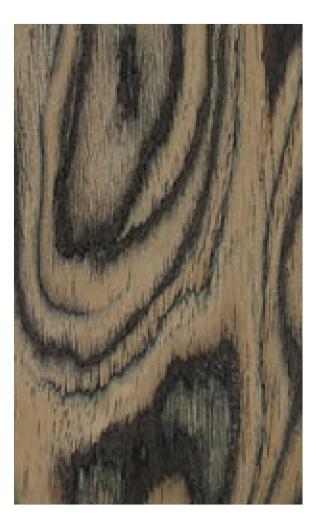

### **GEOMATRIC PATTERN**

| 45 | R038 | TIMBER ROLLERS  | 46 | R101 | WALNUT SAPLING  |
|----|------|-----------------|----|------|-----------------|
| 45 | R040 | CARAMEL SPRAY   | 46 | R102 | METRO WOOD      |
| 45 | R071 | EGYPTIAN IVORY  | 47 | R120 | CREAM BRULEE    |
| 45 | R100 | SPLICED APRICOT | 47 | R128 | PALE MOON EBONY |
|    | I    | ļ               |    |      | I               |

R038

EGYPTIAN IVORY

R071

CARAMEL SPRAY

R040

SPLICED APRICOT

WALNUT SAPLING

R101