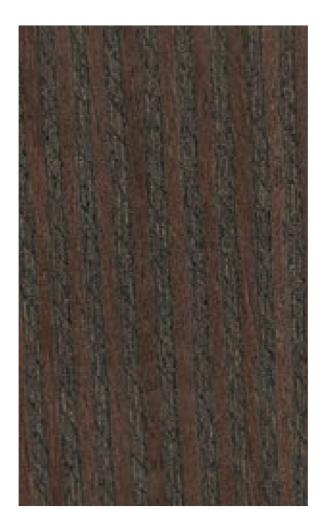

## **VINTAGE CHARM**

| 5 | R006 | LACE ASH CROWN      | 7  | R097 | WENGE VISION      |
|---|------|---------------------|----|------|-------------------|
| 5 | R007 | SHEER ASH CROWN     | 8  | R114 | WALNUT CREAM      |
| 5 | R010 | MELLOW OAK CROWN    | 8  | R115 | RACING OAK        |
| 5 | R011 | CHERRY PINUP        | 8  | R122 | CREAM RIBBON      |
| 6 | R020 | CORAL WALNUT CROWN  | 9  | R127 | MOUNTAIN EBONY    |
| 6 | R021 | NUTMEG WALNUT CROWN | 9  | R129 | BUTTERNUT         |
| 6 | R049 | VERSATILE WALNUT    | 9  | R130 | CLARO WALNUT      |
| 7 | R079 | MIDNIGHT CROWN      | 10 | R132 | WALNUT NIGRA      |
| 7 | R095 | PERSIAN WALNUT      | 10 | R136 | AFRICAN BLACKWOOD |

Inspired by natural teak wood each veneer reflect classic old world charm with elegance.

LACE ASH CROWN

MELLOW OAK CROWN R010 CHERRY PINUP

R006 SHEER ASH CROWN

R007

CORAL WALNUT CROWN R020 NUTMEG WALNUT CROWN R021