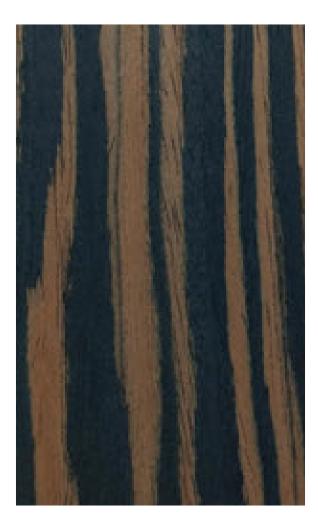

Inspired by natural teak wood each veneer reflect classic old world charm with elegance.

LACE ASH CROWN

MELLOW OAK CROWN R010 CHERRY PINUP

R006 SHEER ASH CROWN

R007

CORAL WALNUT CROWN R020 NUTMEG WALNUT CROWN R021