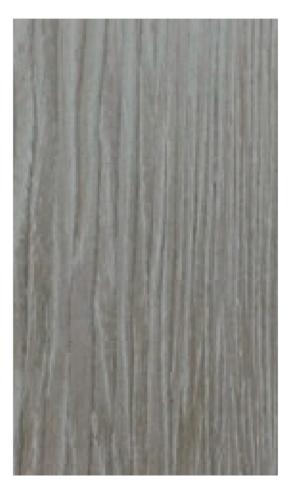

Inspired by natural teak wood each veneer reflect classic old world charm with elegance.

LACE ASH CROWN

MELLOW OAK CROWN R010 CHERRY PINUP

R006 SHEER ASH CROWN

R007

CORAL WALNUT CROWN R020 NUTMEG WALNUT CROWN R021