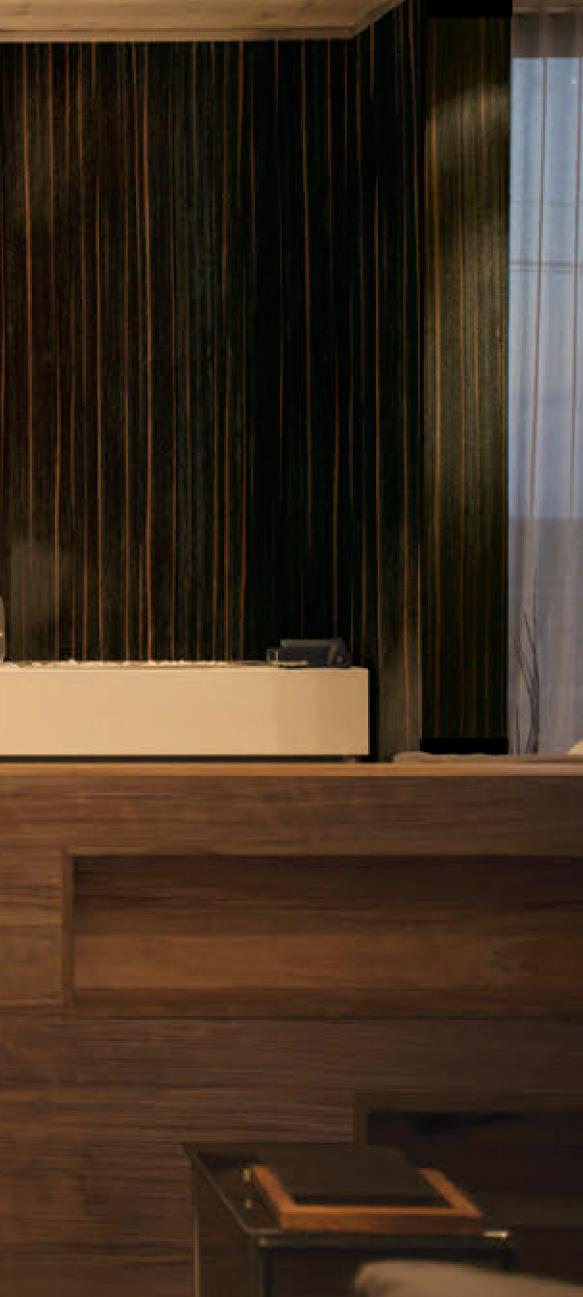

# JOINT-LESS DECO SHEETS

Greenpanel Spectrumwood Veneers is specially designed to ensure that the entire surface appears as a single sheet. Continuity of grains adds additional beauty to the whole surface of article on which the deco sheet is pasted.

PALE MOONLIGHT

ASH LATTE

R123

BROWN CORDIA

Reconnect with style with this exclusive collection of dark organic shades and add warmth to your personal space.

SEEN HERE - SPICED SANDALWOOD (R124) & EBONY WAVES (R099)