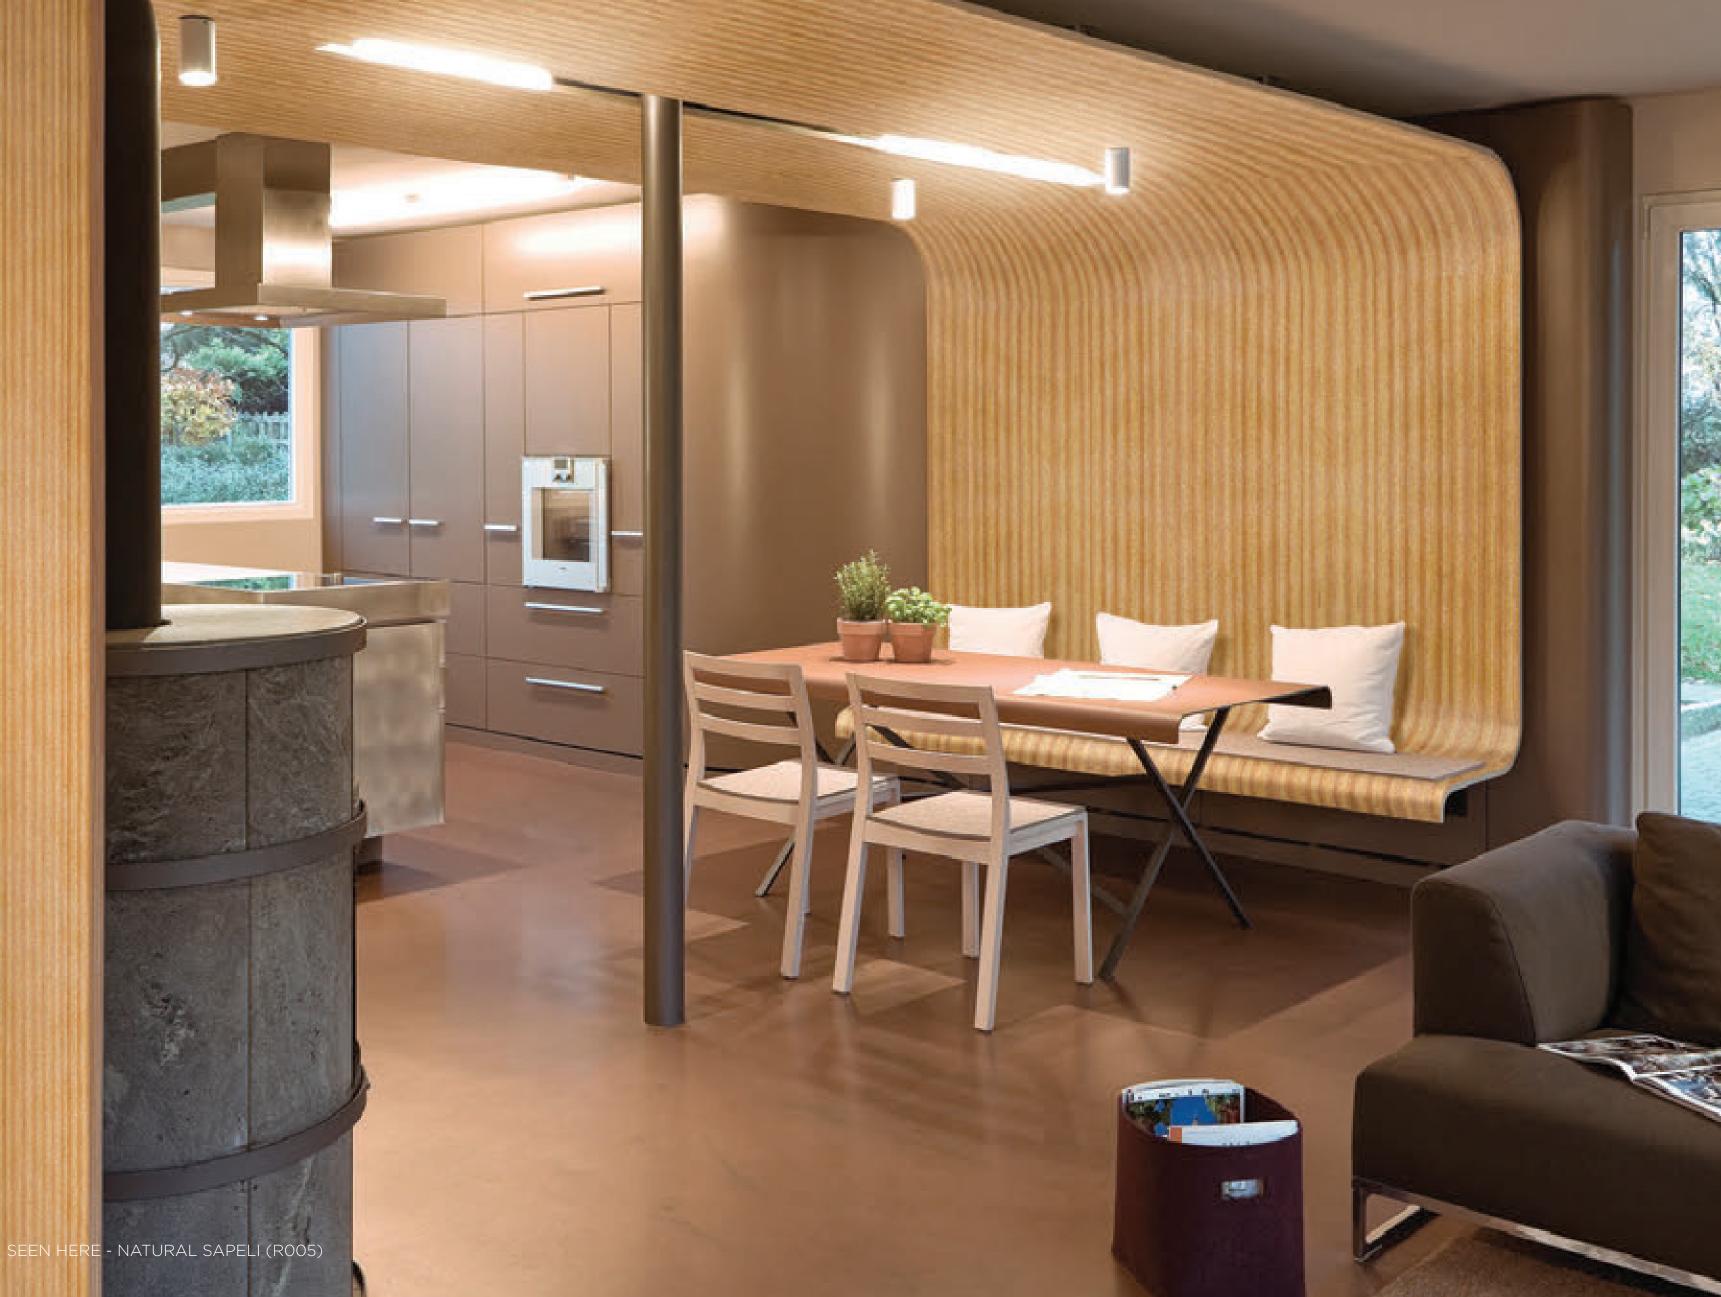

### **PRINT STROKE**

| 15 | R001 | GRAIN LESS BUZZ | 18 | R073 | LAVISH LAVENDOR OAK |
|----|------|-----------------|----|------|---------------------|
| 15 | R002 | OCHRE TEAK      | 18 | R078 | ENGLISH MEDLEY      |
| 15 | R003 | TEAK GLAZE      | 18 | R096 | REGAL ROSEWOOD      |
| 16 | R004 | TEASING TEAK    | 19 | R098 | ROSETTE             |
| 16 | R005 | NATURAL SAPELE  | 19 | R119 | WAVY WENGE          |
| 16 | R012 | ZEBRANO         | 19 | R121 | PALE MOONLIGHT      |
| 17 | R014 | SMOKIN WENGE    | 20 | R123 | ASH LATTE           |
| 17 | R045 | TEAK ELECTRIC   | 20 | R135 | BROWN CORDIA        |
| 17 | R056 | SLENDER EBONY   |    |      |                     |

AFRICAN BLACKWOOD

GRAIN LESS BUZZ

R001 OCHRE TEAK

R002

TEAK GLAZE

TEASING TEAK

R004

NATURAL SAPELE

R005

ZEBRANO

SMOKIN WENGE

R014

TEAK ELECTRIC

R045

SLENDER EBONY

LAVISH LAVENDOR OAK