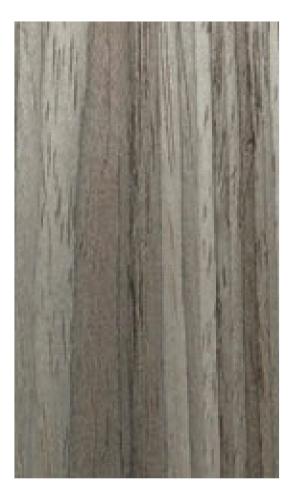

Inspired by natural teak wood each veneer reflect classic old world charm with elegance.

LACE ASH CROWN

MELLOW OAK CROWN R010 CHERRY PINUP

R006 SHEER ASH CROWN

R007

CORAL WALNUT CROWN R020 NUTMEG WALNUT CROWN R021