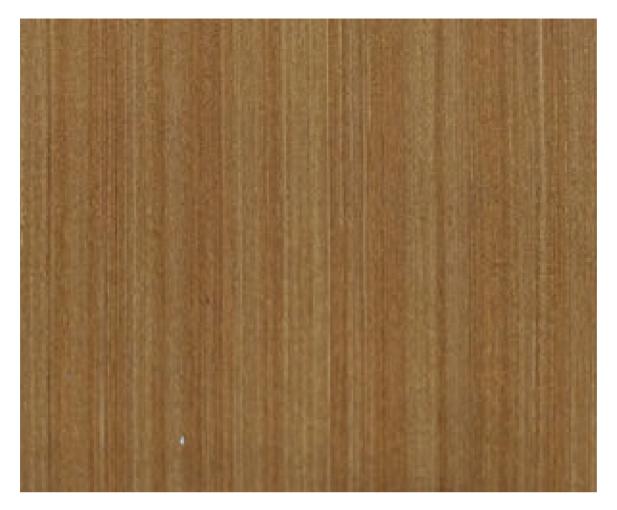

### **BOLD SPRIT**

| 35 | R008 | HAZEL OAK       | 38 | R082 | WALNUT DRIZZLE - QTR |
|----|------|-----------------|----|------|----------------------|
| 35 | R027 | TAN KOTO        | 38 | R089 | STARLIT ANEGRE       |
| 35 | R042 | DUSKY WENGE     | 38 | R090 | MAGICAL MACORE       |
| 35 | R043 | AFRO FIRISSE    | 38 | R105 | COFFEE WALNUT        |
| 36 | R047 | SERENE WHITE    | 39 | R107 | WHITE WINE           |
| 36 | R048 | MOONLIGHT OAK   | 39 | R108 | LIGHT MACORE         |
| 36 | R058 | NOBLE CHERRY    | 39 | R110 | SILK MAPLE           |
| 36 | R064 | OCEAN OAK       | 39 | R111 | GOLDEN ASH           |
| 37 | R072 | OAK COSMOS      | 40 | R112 | OAK SUNSHINE         |
| 37 | R076 | RICH CRIMSON    | 40 | R113 | OAK ORGANZA          |
| 37 | R080 | LUSCIOUS ELM    | 40 | R118 | CHERRY OAK           |
| 37 | R081 | FUZZY OAK - QTR |    |      |                      |

Walnut Divine

R137

GOLDEN SANTOS

The Property lines

- 51

HAZEL OAK

R008

DUSKY WENGE