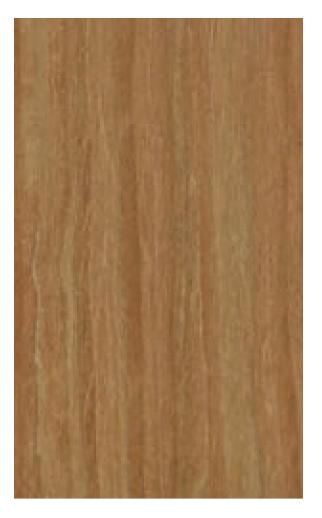

Inspired by natural teak wood each veneer reflect classic old world charm with elegance.

LACE ASH CROWN

MELLOW OAK CROWN R010 CHERRY PINUP

R006 SHEER ASH CROWN

R007

CORAL WALNUT CROWN R020 NUTMEG WALNUT CROWN R021