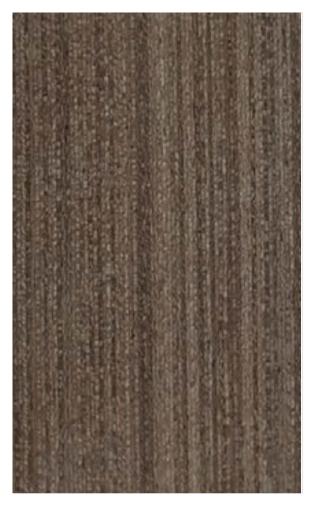

## **BOLD SPRIT**

| 35 | R008 | HAZEL OAK        | 38  | R082 | WALNUT DRIZZLE - QTR |
|----|------|------------------|-----|------|----------------------|
| 35 | R027 | TAN KOTO         | 38  | R089 | STARLIT ANEGRE       |
| 35 | R042 | DUSKY WENGE      | 38  | R090 | MAGICAL MACORE       |
| 35 | R043 | AFRO FIRISSE     | 38  | R105 | COFFEE WALNUT        |
| 36 | R047 | SERENE WHITE     | 39  | R107 | WHITE WINE           |
| 36 | R048 | MOONLIGHT OAK    | 39  | R108 | LIGHT MACORE         |
| 36 | R058 | NOBLE CHERRY     | 39  | R110 | SILK MAPLE           |
| 36 | R064 | OCEAN OAK        | 39  | R111 | GOLDEN ASH           |
| 37 | R072 | OAK COSMOS       | 40  | R112 | OAK SUNSHINE         |
| 37 | R076 | RICH CRIMSON     | 40  | R113 | OAK ORGANZA          |
| 37 | R080 | LUSCIOUS ELM     | 40  | R118 | CHERRY OAK           |
| 37 | R081 | FII77Y OAK - OTR | · · | ·    |                      |