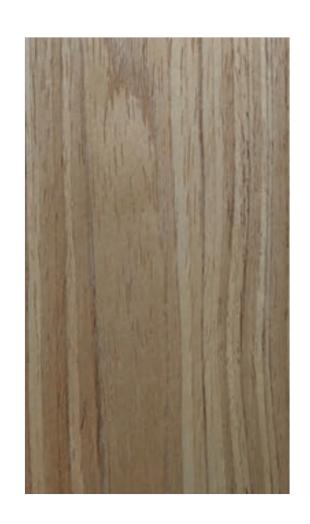

## **VINTAGE CHARM**

| 5 | R006 | LACE ASH CROWN      | 7  | R097 | WENGE VISION      |
|---|------|---------------------|----|------|-------------------|
| 5 | R007 | SHEER ASH CROWN     | 8  | R114 | WALNUT CREAM      |
| 5 | R010 | MELLOW OAK CROWN    | 8  | R115 | RACING OAK        |
| 5 | R011 | CHERRY PINUP        | 8  | R122 | CREAM RIBBON      |
| 6 | R020 | CORAL WALNUT CROWN  | 9  | R127 | MOUNTAIN EBONY    |
| 6 | R021 | NUTMEG WALNUT CROWN | 9  | R129 | BUTTERNUT         |
| 6 | R049 | VERSATILE WALNUT    | 9  | R130 | CLARO WALNUT      |
| 7 | R079 | MIDNIGHT CROWN      | 10 | R132 | WALNUT NIGRA      |
| 7 | R095 | PERSIAN WALNUT      | 10 | R136 | AFRICAN BLACKWOOD |