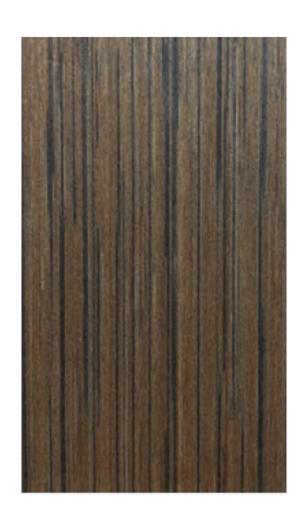

## **BOLD SPRIT**

| 35 | R008 | HAZEL OAK        | 38  | R082 | WALNUT DRIZZLE - QTR |
|----|------|------------------|-----|------|----------------------|
| 35 | R027 | TAN KOTO         | 38  | R089 | STARLIT ANEGRE       |
| 35 | R042 | DUSKY WENGE      | 38  | R090 | MAGICAL MACORE       |
| 35 | R043 | AFRO FIRISSE     | 38  | R105 | COFFEE WALNUT        |
| 36 | R047 | SERENE WHITE     | 39  | R107 | WHITE WINE           |
| 36 | R048 | MOONLIGHT OAK    | 39  | R108 | LIGHT MACORE         |
| 36 | R058 | NOBLE CHERRY     | 39  | R110 | SILK MAPLE           |
| 36 | R064 | OCEAN OAK        | 39  | R111 | GOLDEN ASH           |
| 37 | R072 | OAK COSMOS       | 40  | R112 | OAK SUNSHINE         |
| 37 | R076 | RICH CRIMSON     | 40  | R113 | OAK ORGANZA          |
| 37 | R080 | LUSCIOUS ELM     | 40  | R118 | CHERRY OAK           |
| 37 | R081 | FII77Y OAK - OTR | · · | ·    |                      |

WALNUT WIZARD R126 RUSTIC EBONY R131

KNOTTY BOCOTE R133

SLIPPERY ELM R134 Walnut Divine R137

**GOLDEN SANTOS** 

R138

TAN KOTO R027

DUSKY WENGE R042

AFRO FIRISSE R043

R064 OCEAN OAK

RICH CRIMSON R076

LUSCIOUS ELM

FUZZY OAK - QTR R081

STARLIT ANEGRE

MAGICAL MACORE R090

COFFEE WALNUT R105

R089