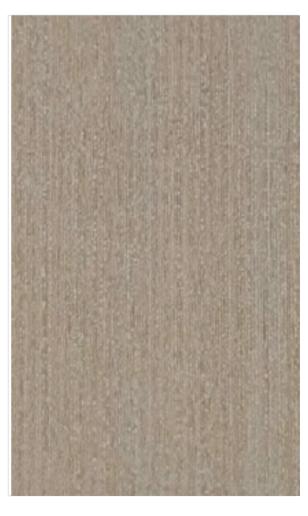

## **BOLD SPRIT**

| 35 | R008 | HAZEL OAK        | 38  | R082 | WALNUT DRIZZLE - QTR |
|----|------|------------------|-----|------|----------------------|
| 35 | R027 | TAN KOTO         | 38  | R089 | STARLIT ANEGRE       |
| 35 | R042 | DUSKY WENGE      | 38  | R090 | MAGICAL MACORE       |
| 35 | R043 | AFRO FIRISSE     | 38  | R105 | COFFEE WALNUT        |
| 36 | R047 | SERENE WHITE     | 39  | R107 | WHITE WINE           |
| 36 | R048 | MOONLIGHT OAK    | 39  | R108 | LIGHT MACORE         |
| 36 | R058 | NOBLE CHERRY     | 39  | R110 | SILK MAPLE           |
| 36 | R064 | OCEAN OAK        | 39  | R111 | GOLDEN ASH           |
| 37 | R072 | OAK COSMOS       | 40  | R112 | OAK SUNSHINE         |
| 37 | R076 | RICH CRIMSON     | 40  | R113 | OAK ORGANZA          |
| 37 | R080 | LUSCIOUS ELM     | 40  | R118 | CHERRY OAK           |
| 37 | R081 | FII77Y OAK - OTR | · · | ·    |                      |