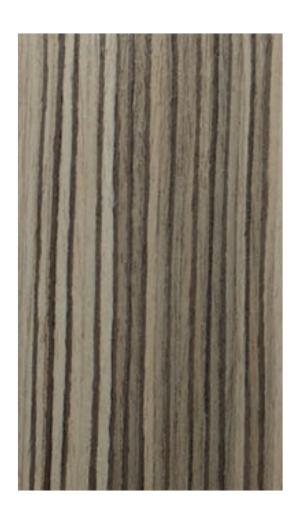

## PRINT STROKE

| 15 | R001 | GRAIN LESS BUZZ | 18 | R073 | LAVISH LAVENDOR OAK |
|----|------|-----------------|----|------|---------------------|
| 15 | R002 | OCHRE TEAK      | 18 | R078 | ENGLISH MEDLEY      |
| 15 | R003 | TEAK GLAZE      | 18 | R096 | REGAL ROSEWOOD      |
| 16 | R004 | TEASING TEAK    | 19 | R098 | ROSETTE             |
| 16 | R005 | NATURAL SAPELE  | 19 | R119 | WAVY WENGE          |
| 16 | R012 | ZEBRANO         | 19 | R121 | PALE MOONLIGHT      |
| 17 | R014 | SMOKIN WENGE    | 20 | R123 | ASH LATTE           |
| 17 | R045 | TEAK ELECTRIC   | 20 | R135 | BROWN CORDIA        |
| 17 | R056 | SLENDER ERONY   |    |      |                     |

R136

GRAIN LESS BUZZ RO01 OCHRE TEAK R002

TEAK GLAZE R003

TEASING TEAK R004 NATURAL SAPELE R005

ZEBRANO R012

SMOKIN WENGE R014 TEAK ELECTRIC R045

SLENDER EBONY

R056

LAVISH LAVENDOR OAK

R073

ENGLISH MEDLEY

R078

REGAL ROSEWOOD

ROSETTE R098 WAVY WENGE R119

PALE MOONLIGHT R121

ASH LATTE R123