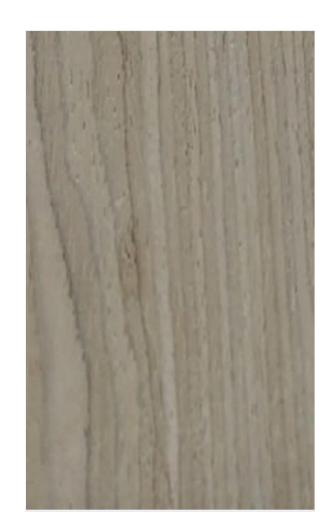

## **BOLD SPRIT**

| 35 | R008 | HAZEL OAK        | 38  | R082 | WALNUT DRIZZLE - QTR |
|----|------|------------------|-----|------|----------------------|
| 35 | R027 | TAN KOTO         | 38  | R089 | STARLIT ANEGRE       |
| 35 | R042 | DUSKY WENGE      | 38  | R090 | MAGICAL MACORE       |
| 35 | R043 | AFRO FIRISSE     | 38  | R105 | COFFEE WALNUT        |
| 36 | R047 | SERENE WHITE     | 39  | R107 | WHITE WINE           |
| 36 | R048 | MOONLIGHT OAK    | 39  | R108 | LIGHT MACORE         |
| 36 | R058 | NOBLE CHERRY     | 39  | R110 | SILK MAPLE           |
| 36 | R064 | OCEAN OAK        | 39  | R111 | GOLDEN ASH           |
| 37 | R072 | OAK COSMOS       | 40  | R112 | OAK SUNSHINE         |
| 37 | R076 | RICH CRIMSON     | 40  | R113 | OAK ORGANZA          |
| 37 | R080 | LUSCIOUS ELM     | 40  | R118 | CHERRY OAK           |
| 37 | R081 | FII77Y OAK - OTR | · · | ·    |                      |