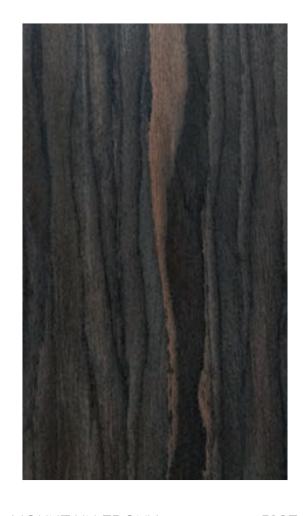

## **VINTAGE CHARM**

| 5 | R006 | LACE ASH CROWN      | 7  | R097 | WENGE VISION      |
|---|------|---------------------|----|------|-------------------|
| 5 | R007 | SHEER ASH CROWN     | 8  | R114 | WALNUT CREAM      |
| 5 | R010 | MELLOW OAK CROWN    | 8  | R115 | RACING OAK        |
| 5 | R011 | CHERRY PINUP        | 8  | R122 | CREAM RIBBON      |
| 6 | R020 | CORAL WALNUT CROWN  | 9  | R127 | MOUNTAIN EBONY    |
| 6 | R021 | NUTMEG WALNUT CROWN | 9  | R129 | BUTTERNUT         |
| 6 | R049 | VERSATILE WALNUT    | 9  | R130 | CLARO WALNUT      |
| 7 | R079 | MIDNIGHT CROWN      | 10 | R132 | WALNUT NIGRA      |
| 7 | R095 | PERSIAN WALNUT      | 10 | R136 | AFRICAN BLACKWOOD |