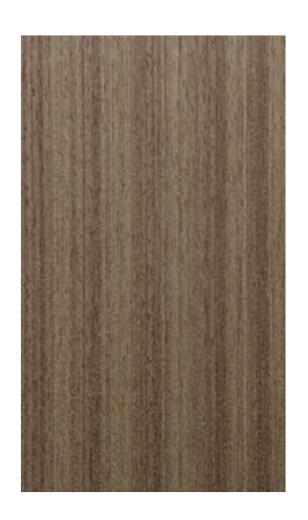

## **VINTAGE CHARM**

| 5 | R006 | LACE ASH CROWN      | 7  | R097 | WENGE VISION      |
|---|------|---------------------|----|------|-------------------|
| 5 | R007 | SHEER ASH CROWN     | 8  | R114 | WALNUT CREAM      |
| 5 | R010 | MELLOW OAK CROWN    | 8  | R115 | RACING OAK        |
| 5 | R011 | CHERRY PINUP        | 8  | R122 | CREAM RIBBON      |
| 6 | R020 | CORAL WALNUT CROWN  | 9  | R127 | MOUNTAIN EBONY    |
| 6 | R021 | NUTMEG WALNUT CROWN | 9  | R129 | BUTTERNUT         |
| 6 | R049 | VERSATILE WALNUT    | 9  | R130 | CLARO WALNUT      |
| 7 | R079 | MIDNIGHT CROWN      | 10 | R132 | WALNUT NIGRA      |
| 7 | R095 | PERSIAN WALNUT      | 10 | R136 | AFRICAN BLACKWOOD |

LACE ASH CROWN

R006

SHEER ASH CROWN

R007

R010 CHERRY PINUP

ROll

VERSATILE WALNUT R049

MIDNIGHT CROWN R079 PERSIAN WALNUT R095

WENGE VISION R097

WALNUT CREAM R114 RACING OAK R115

CREAM RIBBON

MOUNTAIN EBONY R127 BUTTERNUT R129

CLARO WALNUT

WALNUT NIGRA

R132

AFRICAN BLACKWOOD