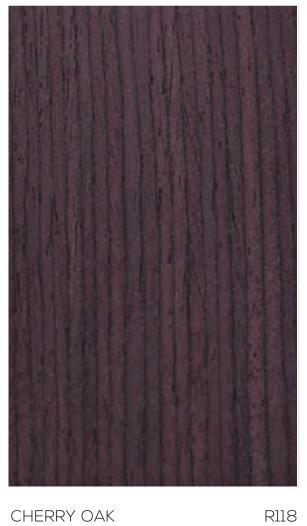

## **BOLD SPRIT**

| 35 | R008 | HAZEL OAK        | 38  | R082 | WALNUT DRIZZLE - QTR |
|----|------|------------------|-----|------|----------------------|
| 35 | R027 | TAN KOTO         | 38  | R089 | STARLIT ANEGRE       |
| 35 | R042 | DUSKY WENGE      | 38  | R090 | MAGICAL MACORE       |
| 35 | R043 | AFRO FIRISSE     | 38  | R105 | COFFEE WALNUT        |
| 36 | R047 | SERENE WHITE     | 39  | R107 | WHITE WINE           |
| 36 | R048 | MOONLIGHT OAK    | 39  | R108 | LIGHT MACORE         |
| 36 | R058 | NOBLE CHERRY     | 39  | R110 | SILK MAPLE           |
| 36 | R064 | OCEAN OAK        | 39  | R111 | GOLDEN ASH           |
| 37 | R072 | OAK COSMOS       | 40  | R112 | OAK SUNSHINE         |
| 37 | R076 | RICH CRIMSON     | 40  | R113 | OAK ORGANZA          |
| 37 | R080 | LUSCIOUS ELM     | 40  | R118 | CHERRY OAK           |
| 37 | R081 | FII77Y OAK - OTR | · · | ·    |                      |