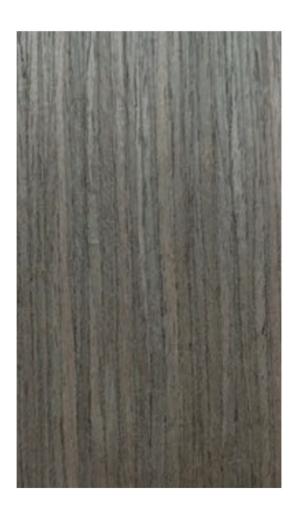

## **VINTAGE CHARM**

| 5 | R006 | LACE ASH CROWN      | 7  | R097 | WENGE VISION      |
|---|------|---------------------|----|------|-------------------|
| 5 | R007 | SHEER ASH CROWN     | 8  | R114 | WALNUT CREAM      |
| 5 | R010 | MELLOW OAK CROWN    | 8  | R115 | RACING OAK        |
| 5 | R011 | CHERRY PINUP        | 8  | R122 | CREAM RIBBON      |
| 6 | R020 | CORAL WALNUT CROWN  | 9  | R127 | MOUNTAIN EBONY    |
| 6 | R021 | NUTMEG WALNUT CROWN | 9  | R129 | BUTTERNUT         |
| 6 | R049 | VERSATILE WALNUT    | 9  | R130 | CLARO WALNUT      |
| 7 | R079 | MIDNIGHT CROWN      | 10 | R132 | WALNUT NIGRA      |
| 7 | R095 | PERSIAN WALNUT      | 10 | R136 | AFRICAN BLACKWOOD |