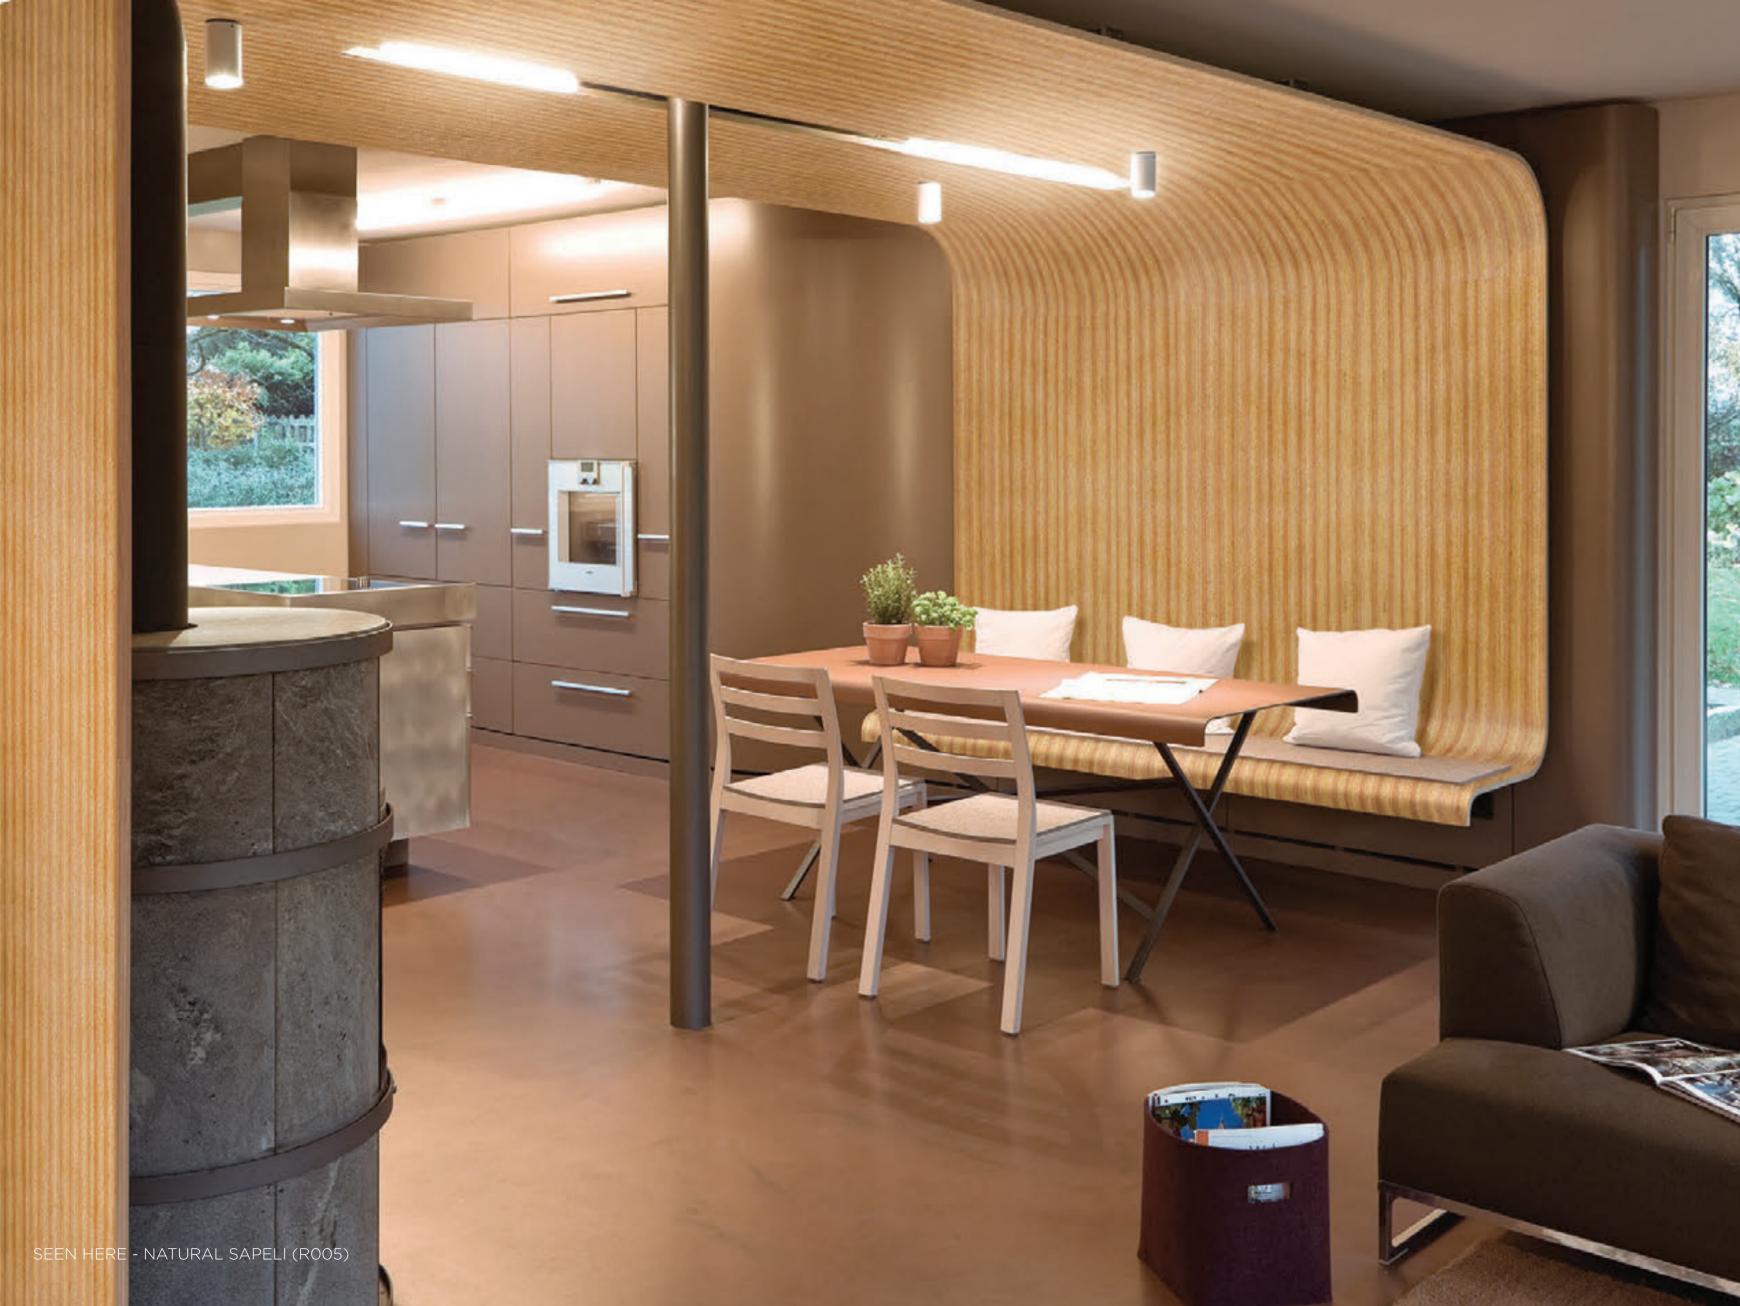

## PRINT STROKE

| 15 | R001 | GRAIN LESS BUZZ | 18 | R073 | LAVISH LAVENDOR OAK |
|----|------|-----------------|----|------|---------------------|
| 15 | R002 | OCHRE TEAK      | 18 | R078 | ENGLISH MEDLEY      |
| 15 | R003 | TEAK GLAZE      | 18 | R096 | REGAL ROSEWOOD      |
| 16 | R004 | TEASING TEAK    | 19 | R098 | ROSETTE             |
| 16 | R005 | NATURAL SAPELE  | 19 | R119 | WAVY WENGE          |
| 16 | R012 | ZEBRANO         | 19 | R121 | PALE MOONLIGHT      |
| 17 | R014 | SMOKIN WENGE    | 20 | R123 | ASH LATTE           |
| 17 | R045 | TEAK ELECTRIC   | 20 | R135 | BROWN CORDIA        |
| 17 | R056 | SLENDER ERONY   |    |      |                     |