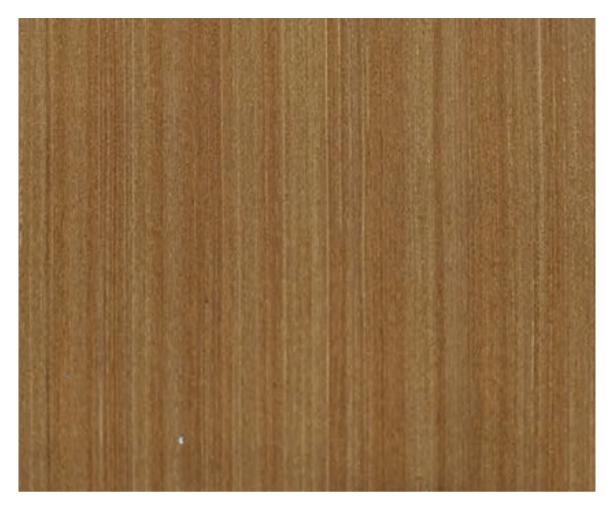

## **BOLD SPRIT**

| 35 | R008 | HAZEL OAK        | 38  | R082 | WALNUT DRIZZLE - QTR |
|----|------|------------------|-----|------|----------------------|
| 35 | R027 | TAN KOTO         | 38  | R089 | STARLIT ANEGRE       |
| 35 | R042 | DUSKY WENGE      | 38  | R090 | MAGICAL MACORE       |
| 35 | R043 | AFRO FIRISSE     | 38  | R105 | COFFEE WALNUT        |
| 36 | R047 | SERENE WHITE     | 39  | R107 | WHITE WINE           |
| 36 | R048 | MOONLIGHT OAK    | 39  | R108 | LIGHT MACORE         |
| 36 | R058 | NOBLE CHERRY     | 39  | R110 | SILK MAPLE           |
| 36 | R064 | OCEAN OAK        | 39  | R111 | GOLDEN ASH           |
| 37 | R072 | OAK COSMOS       | 40  | R112 | OAK SUNSHINE         |
| 37 | R076 | RICH CRIMSON     | 40  | R113 | OAK ORGANZA          |
| 37 | R080 | LUSCIOUS ELM     | 40  | R118 | CHERRY OAK           |
| 37 | R081 | FII77Y OAK - OTR | · · | ·    |                      |

WALNUT WIZARD R126 RUSTIC EBONY R131

KNOTTY BOCOTE R133

SLIPPERY ELM R134 Walnut Divine R137

**GOLDEN SANTOS** 

R138

TAN KOTO R027

DUSKY WENGE R042

AFRO FIRISSE R043

R064 OCEAN OAK

RICH CRIMSON R076

LUSCIOUS ELM

FUZZY OAK - QTR R081

STARLIT ANEGRE

MAGICAL MACORE R090

COFFEE WALNUT R105

R089