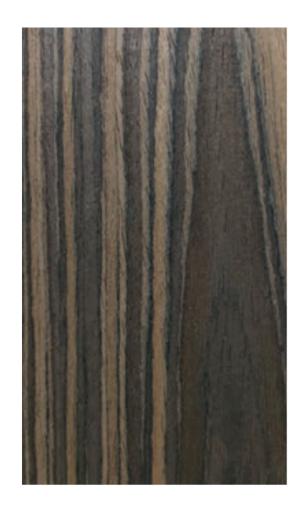

## **VINTAGE CHARM**

| 5 | R006 | LACE ASH CROWN      | 7  | R097 | WENGE VISION      |
|---|------|---------------------|----|------|-------------------|
| 5 | R007 | SHEER ASH CROWN     | 8  | R114 | WALNUT CREAM      |
| 5 | R010 | MELLOW OAK CROWN    | 8  | R115 | RACING OAK        |
| 5 | R011 | CHERRY PINUP        | 8  | R122 | CREAM RIBBON      |
| 6 | R020 | CORAL WALNUT CROWN  | 9  | R127 | MOUNTAIN EBONY    |
| 6 | R021 | NUTMEG WALNUT CROWN | 9  | R129 | BUTTERNUT         |
| 6 | R049 | VERSATILE WALNUT    | 9  | R130 | CLARO WALNUT      |
| 7 | R079 | MIDNIGHT CROWN      | 10 | R132 | WALNUT NIGRA      |
| 7 | R095 | PERSIAN WALNUT      | 10 | R136 | AFRICAN BLACKWOOD |