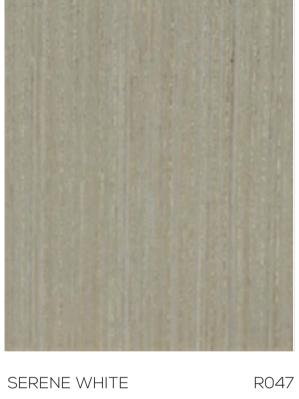

## **BOLD SPRIT**

| 35 | R008 | HAZEL OAK        | 38  | R082 | WALNUT DRIZZLE - QTR |
|----|------|------------------|-----|------|----------------------|
| 35 | R027 | TAN KOTO         | 38  | R089 | STARLIT ANEGRE       |
| 35 | R042 | DUSKY WENGE      | 38  | R090 | MAGICAL MACORE       |
| 35 | R043 | AFRO FIRISSE     | 38  | R105 | COFFEE WALNUT        |
| 36 | R047 | SERENE WHITE     | 39  | R107 | WHITE WINE           |
| 36 | R048 | MOONLIGHT OAK    | 39  | R108 | LIGHT MACORE         |
| 36 | R058 | NOBLE CHERRY     | 39  | R110 | SILK MAPLE           |
| 36 | R064 | OCEAN OAK        | 39  | R111 | GOLDEN ASH           |
| 37 | R072 | OAK COSMOS       | 40  | R112 | OAK SUNSHINE         |
| 37 | R076 | RICH CRIMSON     | 40  | R113 | OAK ORGANZA          |
| 37 | R080 | LUSCIOUS ELM     | 40  | R118 | CHERRY OAK           |
| 37 | R081 | FII77Y OAK - OTR | · · | ·    |                      |