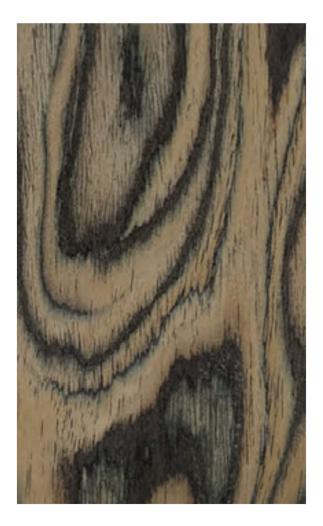

## **VINTAGE CHARM**

| 5 | R006 | LACE ASH CROWN      | 7  | R097 | WENGE VISION      |
|---|------|---------------------|----|------|-------------------|
| 5 | R007 | SHEER ASH CROWN     | 8  | R114 | WALNUT CREAM      |
| 5 | R010 | MELLOW OAK CROWN    | 8  | R115 | RACING OAK        |
| 5 | R011 | CHERRY PINUP        | 8  | R122 | CREAM RIBBON      |
| 6 | R020 | CORAL WALNUT CROWN  | 9  | R127 | MOUNTAIN EBONY    |
| 6 | R021 | NUTMEG WALNUT CROWN | 9  | R129 | BUTTERNUT         |
| 6 | R049 | VERSATILE WALNUT    | 9  | R130 | CLARO WALNUT      |
| 7 | R079 | MIDNIGHT CROWN      | 10 | R132 | WALNUT NIGRA      |
| 7 | R095 | PERSIAN WALNUT      | 10 | R136 | AFRICAN BLACKWOOD |

LACE ASH CROWN

R006

SHEER ASH CROWN

R007

R010 CHERRY PINUP

ROll

VERSATILE WALNUT R049

MIDNIGHT CROWN R079 PERSIAN WALNUT R095

WENGE VISION R097

WALNUT CREAM R114 RACING OAK R115

CREAM RIBBON

MOUNTAIN EBONY R127 BUTTERNUT R129

CLARO WALNUT

WALNUT NIGRA

R132

AFRICAN BLACKWOOD