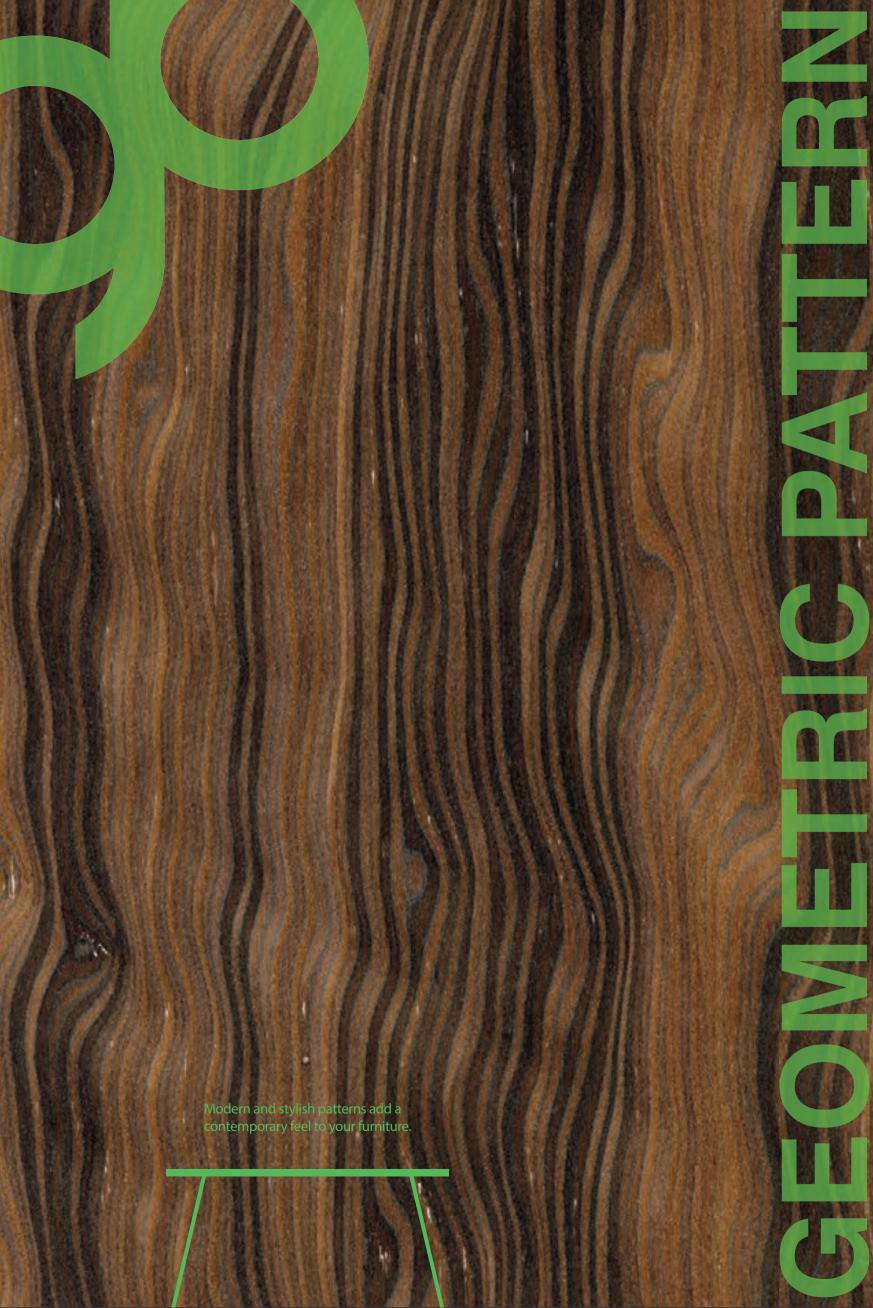

### GEOMETRIC PATTERN

| 45 | R038 | TIMBER ROLLERS  | 46 | R101 | WALNUT SAPLING  |
|----|------|-----------------|----|------|-----------------|
| 45 | R040 | CARAMEL SPRAY   | 46 | R102 | METRO WOOD      |
| 45 | R071 | EGYPTIAN IVORY  | 47 | R120 | CREAM BRULEE    |
| 45 | R100 | SPLICED APRICOT | 47 | R128 | PALE MOON EBONY |
|    |      |                 |    |      |                 |