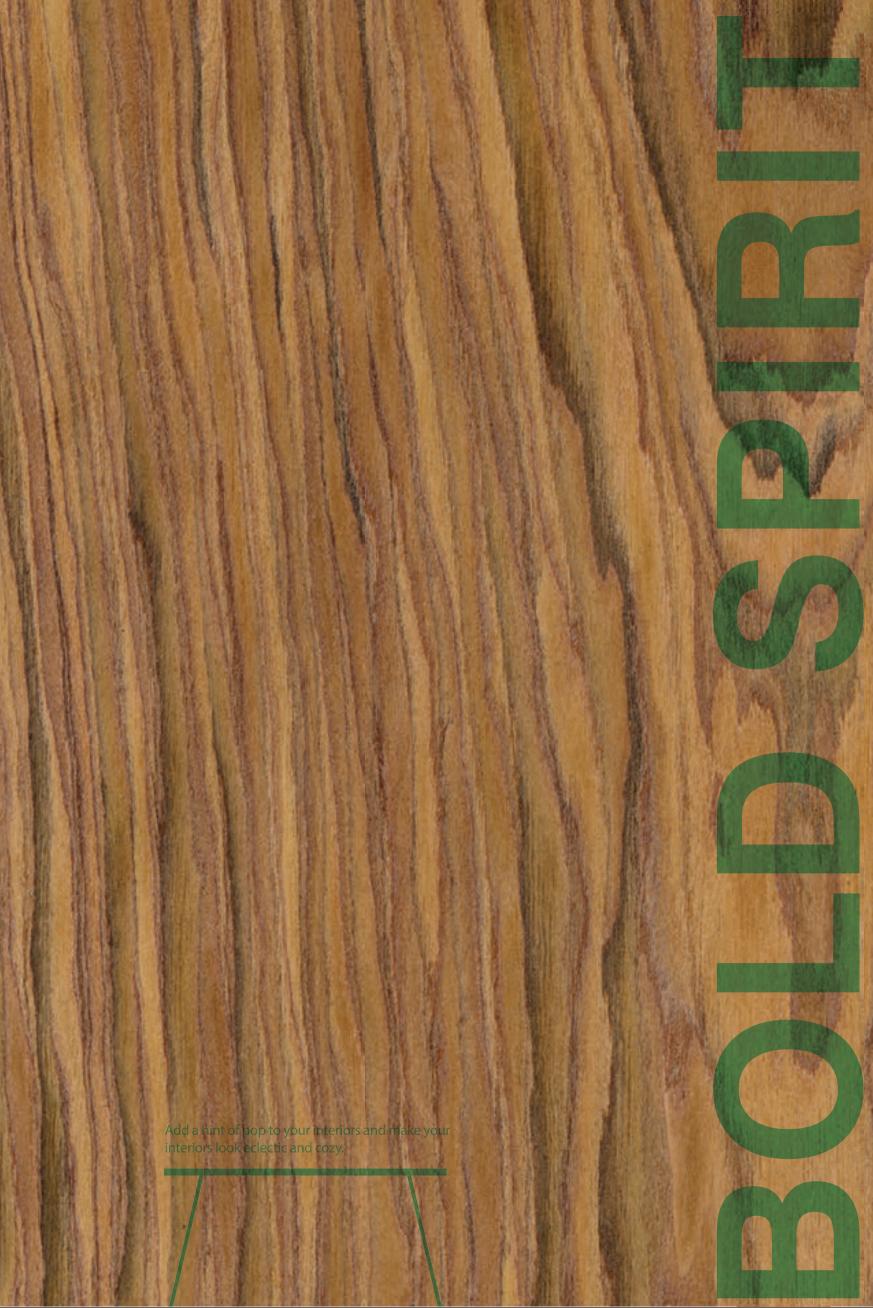

## **BOLD SPRIT**

| 35 | R008 | HAZEL OAK        | 38  | R082 | WALNUT DRIZZLE - QTR |
|----|------|------------------|-----|------|----------------------|
| 35 | R027 | TAN KOTO         | 38  | R089 | STARLIT ANEGRE       |
| 35 | R042 | DUSKY WENGE      | 38  | R090 | MAGICAL MACORE       |
| 35 | R043 | AFRO FIRISSE     | 38  | R105 | COFFEE WALNUT        |
| 36 | R047 | SERENE WHITE     | 39  | R107 | WHITE WINE           |
| 36 | R048 | MOONLIGHT OAK    | 39  | R108 | LIGHT MACORE         |
| 36 | R058 | NOBLE CHERRY     | 39  | R110 | SILK MAPLE           |
| 36 | R064 | OCEAN OAK        | 39  | R111 | GOLDEN ASH           |
| 37 | R072 | OAK COSMOS       | 40  | R112 | OAK SUNSHINE         |
| 37 | R076 | RICH CRIMSON     | 40  | R113 | OAK ORGANZA          |
| 37 | R080 | LUSCIOUS ELM     | 40  | R118 | CHERRY OAK           |
| 37 | R081 | FII77Y OAK - OTR | · · | ·    |                      |