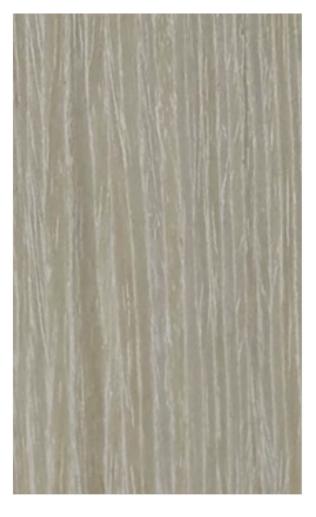

## **BOLD SPRIT**

| 35 | R008 | HAZEL OAK        | 38  | R082 | WALNUT DRIZZLE - QTR |
|----|------|------------------|-----|------|----------------------|
| 35 | R027 | TAN KOTO         | 38  | R089 | STARLIT ANEGRE       |
| 35 | R042 | DUSKY WENGE      | 38  | R090 | MAGICAL MACORE       |
| 35 | R043 | AFRO FIRISSE     | 38  | R105 | COFFEE WALNUT        |
| 36 | R047 | SERENE WHITE     | 39  | R107 | WHITE WINE           |
| 36 | R048 | MOONLIGHT OAK    | 39  | R108 | LIGHT MACORE         |
| 36 | R058 | NOBLE CHERRY     | 39  | R110 | SILK MAPLE           |
| 36 | R064 | OCEAN OAK        | 39  | R111 | GOLDEN ASH           |
| 37 | R072 | OAK COSMOS       | 40  | R112 | OAK SUNSHINE         |
| 37 | R076 | RICH CRIMSON     | 40  | R113 | OAK ORGANZA          |
| 37 | R080 | LUSCIOUS ELM     | 40  | R118 | CHERRY OAK           |
| 37 | R081 | FII77Y OAK - OTR | · · | ·    |                      |