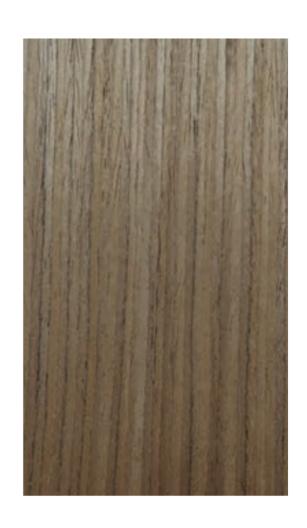

## **VINTAGE CHARM**

| 5 | R006 | LACE ASH CROWN      | 7  | R097 | WENGE VISION      |
|---|------|---------------------|----|------|-------------------|
| 5 | R007 | SHEER ASH CROWN     | 8  | R114 | WALNUT CREAM      |
| 5 | R010 | MELLOW OAK CROWN    | 8  | R115 | RACING OAK        |
| 5 | R011 | CHERRY PINUP        | 8  | R122 | CREAM RIBBON      |
| 6 | R020 | CORAL WALNUT CROWN  | 9  | R127 | MOUNTAIN EBONY    |
| 6 | R021 | NUTMEG WALNUT CROWN | 9  | R129 | BUTTERNUT         |
| 6 | R049 | VERSATILE WALNUT    | 9  | R130 | CLARO WALNUT      |
| 7 | R079 | MIDNIGHT CROWN      | 10 | R132 | WALNUT NIGRA      |
| 7 | R095 | PERSIAN WALNUT      | 10 | R136 | AFRICAN BLACKWOOD |